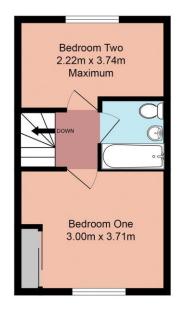

## brantons

1st Floor 25.0 sq.m. approx.

| Accommodation                                                                                                                                                                                                                                                                                                                                                                                                                                                                                                                                                                                                                                                                                                                                                                                                |                                                                                                                                                                                               | Directions                                                                                                                                                                                                                                                                            |                                                                                                                                                                                                                                                                                                                                                |
|--------------------------------------------------------------------------------------------------------------------------------------------------------------------------------------------------------------------------------------------------------------------------------------------------------------------------------------------------------------------------------------------------------------------------------------------------------------------------------------------------------------------------------------------------------------------------------------------------------------------------------------------------------------------------------------------------------------------------------------------------------------------------------------------------------------|-----------------------------------------------------------------------------------------------------------------------------------------------------------------------------------------------|---------------------------------------------------------------------------------------------------------------------------------------------------------------------------------------------------------------------------------------------------------------------------------------|------------------------------------------------------------------------------------------------------------------------------------------------------------------------------------------------------------------------------------------------------------------------------------------------------------------------------------------------|
| Lounge 15' 1'' x 12' 4'' (4.60m x 3.75m)<br>Kitchen 7' 4'' x 12' 4'' (2.23m x 3.75m)<br>Dining Area 8' 9'' x 8' 9'' (2.66m x 2.67m)<br>W.C 8' 11'' x 2' 8'' (2.71m x 0.82m)<br>Bedroom One 9' 10'' x 12' 2'' (3.00m x 3.71m)<br>Bedroom Two 7' 3'' x 12' 3'' (2.22m x 3.74m) Maximum<br>Bathroom 5' 9'' x 5' 5'' (1.76m x 1.66m)                                                                                                                                                                                                                                                                                                                                                                                                                                                                             |                                                                                                                                                                                               | the roundabout take the third A336. 3) Continue straight ac                                                                                                                                                                                                                           | _                                                                                                                                                                                                                                                                                                                                              |
| Property                                                                                                                                                                                                                                                                                                                                                                                                                                                                                                                                                                                                                                                                                                                                                                                                     |                                                                                                                                                                                               | Energy Performance                                                                                                                                                                                                                                                                    |                                                                                                                                                                                                                                                                                                                                                |
| Situated in a quiet cul-de-sac location within the highly regarded residential area of West Totton, an opportunity arises to purchase this extended mid-terrace house. The ground floor layout consists of a spacious lounge, kitchen and an open-plan dining area with French doors. There is also a separate W.C. The first floor accommodation is comprised of two bedrooms with the master featuring a fitted wardrobe. From the landing there is a modern refitted bathroom. Additional features of the property include residents car parking and a low maintenance South Westerly facing garden with composite storage shed and gated rear access. No forward chain is offered and an early internal inspection comes highly recommended to fully appreciate the location and accommodation on offer. |                                                                                                                                                                                               | Energy performance certificate<br>Meredith Gardens<br>Schor<br>Schor<br>Property type<br>Total floor area<br>Properties can be let if they have an energy rating f<br>You can read guidance for landlords on the regulatil<br>(https://www.gov.uk/guidance/domestic-privale-rented-pr | Valid until: 6 April 2032 Certificate number: End-terrace house 64 square metres from A to E. ions and exemptions                                                                                                                                                                                                                              |
| Features                                                                                                                                                                                                                                                                                                                                                                                                                                                                                                                                                                                                                                                                                                                                                                                                     |                                                                                                                                                                                               | guidance).                                                                                                                                                                                                                                                                            |                                                                                                                                                                                                                                                                                                                                                |
| <ul> <li>*NO FORWARD CHAIN*</li> <li>Mid-Terrace Home</li> <li>Spacious Lounge</li> <li>Open-Plan Kitchen</li> <li>Dining Area With French Doors</li> </ul>                                                                                                                                                                                                                                                                                                                                                                                                                                                                                                                                                                                                                                                  | <ul> <li>Downstairs W.C</li> <li>Modern Refitted Bathroom</li> <li>South Westerly Facing Garden With Rear Access</li> <li>Residents Car Parking</li> <li>Quiet Cul-de-sac Location</li> </ul> | Energy rating and score This property's energy rating is C. It has the potential to be B. See how to improve this property's energy efficiency.                                                                                                                                       | The graph shows this property's current and<br>potential energy rating.<br>Properties get a rating from A (best) to G<br>(worst) and a score. The better the rating<br>and score, the lower your energy bills are<br>likely to be.<br>For properties in England and Wales:<br>the average energy rating is D<br>the average energy score is 60 |
| Information                                                                                                                                                                                                                                                                                                                                                                                                                                                                                                                                                                                                                                                                                                                                                                                                  | Distances                                                                                                                                                                                     | 66-80 C 72 C<br>56-68 D<br>39-64 E                                                                                                                                                                                                                                                    |                                                                                                                                                                                                                                                                                                                                                |
| Local Authority: New Forest District Council<br>Council Tax Band: B<br>Tenure Type: Freehold<br>School Catchments Infant: Hazel Wood<br>Junior: Foxhills<br>Senior: Hounsdown                                                                                                                                                                                                                                                                                                                                                                                                                                                                                                                                                                                                                                | Motorway: 2.0 miles<br>Southampton Airport: 11.0 miles<br>Southampton City Centre: 5.3 miles<br>New Forest Park Boundary: 0.9 miles<br>Train Stations Ashurst: 3.5 miles<br>Totton: 1.4 miles | 2138 F<br>128 G                                                                                                                                                                                                                                                                       |                                                                                                                                                                                                                                                                                                                                                |
| www.brantons.co.uk t: 02380 875 020                                                                                                                                                                                                                                                                                                                                                                                                                                                                                                                                                                                                                                                                                                                                                                          |                                                                                                                                                                                               |                                                                                                                                                                                                                                                                                       |                                                                                                                                                                                                                                                                                                                                                |