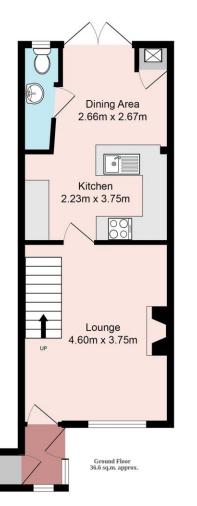

## brantons

1st Floor 25.0 sq.m. approx.

| Accommodation                                                                                                                                                                                                                                                                                                                                                                                                                                                                                                                                                                                                                                                                                                                                                                                                |                                                                                                                                                                                               | Directions                                                                                                                                                                                                                                                                            |                                                                                                                                                                                                                                                                                                                                                |
|--------------------------------------------------------------------------------------------------------------------------------------------------------------------------------------------------------------------------------------------------------------------------------------------------------------------------------------------------------------------------------------------------------------------------------------------------------------------------------------------------------------------------------------------------------------------------------------------------------------------------------------------------------------------------------------------------------------------------------------------------------------------------------------------------------------|-----------------------------------------------------------------------------------------------------------------------------------------------------------------------------------------------|---------------------------------------------------------------------------------------------------------------------------------------------------------------------------------------------------------------------------------------------------------------------------------------|------------------------------------------------------------------------------------------------------------------------------------------------------------------------------------------------------------------------------------------------------------------------------------------------------------------------------------------------|
| Lounge 15' 1'' x 12' 4'' (4.60m x 3.75m)<br>Kitchen 7' 4'' x 12' 4'' (2.23m x 3.75m)<br>Dining Area 8' 9'' x 8' 9'' (2.66m x 2.67m)<br>W.C 8' 11'' x 2' 8'' (2.71m x 0.82m)<br>Bedroom One 9' 10'' x 12' 2'' (3.00m x 3.71m)<br>Bedroom Two 7' 3'' x 12' 3'' (2.22m x 3.74m) Maximum<br>Bathroom 5' 9'' x 5' 5'' (1.76m x 1.66m)                                                                                                                                                                                                                                                                                                                                                                                                                                                                             |                                                                                                                                                                                               | the roundabout take the third A336. 3) Continue straight ac                                                                                                                                                                                                                           | _                                                                                                                                                                                                                                                                                                                                              |
| Property                                                                                                                                                                                                                                                                                                                                                                                                                                                                                                                                                                                                                                                                                                                                                                                                     |                                                                                                                                                                                               | Energy Performance                                                                                                                                                                                                                                                                    |                                                                                                                                                                                                                                                                                                                                                |
| Situated in a quiet cul-de-sac location within the highly regarded residential area of West Totton, an opportunity arises to purchase this extended mid-terrace house. The ground floor layout consists of a spacious lounge, kitchen and an open-plan dining area with French doors. There is also a separate W.C. The first floor accommodation is comprised of two bedrooms with the master featuring a fitted wardrobe. From the landing there is a modern refitted bathroom. Additional features of the property include residents car parking and a low maintenance South Westerly facing garden with composite storage shed and gated rear access. No forward chain is offered and an early internal inspection comes highly recommended to fully appreciate the location and accommodation on offer. |                                                                                                                                                                                               | Energy performance certificate<br>Meredith Gardens<br>Schor<br>Schor<br>Property type<br>Total floor area<br>Properties can be let if they have an energy rating f<br>You can read guidance for landlords on the regulatil<br>(https://www.gov.uk/guidance/domestic-privale-rented-pr | Valid until: 6 April 2032 Certificate number: End-terrace house 64 square metres from A to E. ions and exemptions                                                                                                                                                                                                                              |
| Features                                                                                                                                                                                                                                                                                                                                                                                                                                                                                                                                                                                                                                                                                                                                                                                                     |                                                                                                                                                                                               | guidance).                                                                                                                                                                                                                                                                            |                                                                                                                                                                                                                                                                                                                                                |
| <ul> <li>*NO FORWARD CHAIN*</li> <li>Mid-Terrace Home</li> <li>Spacious Lounge</li> <li>Open-Plan Kitchen</li> <li>Dining Area With French Doors</li> </ul>                                                                                                                                                                                                                                                                                                                                                                                                                                                                                                                                                                                                                                                  | <ul> <li>Downstairs W.C</li> <li>Modern Refitted Bathroom</li> <li>South Westerly Facing Garden With Rear Access</li> <li>Residents Car Parking</li> <li>Quiet Cul-de-sac Location</li> </ul> | Energy rating and score This property's energy rating is C. It has the potential to be B. See how to improve this property's energy efficiency.                                                                                                                                       | The graph shows this property's current and<br>potential energy rating.<br>Properties get a rating from A (best) to G<br>(worst) and a score. The better the rating<br>and score, the lower your energy bills are<br>likely to be.<br>For properties in England and Wales:<br>the average energy rating is D<br>the average energy score is 60 |
| Information                                                                                                                                                                                                                                                                                                                                                                                                                                                                                                                                                                                                                                                                                                                                                                                                  | Distances                                                                                                                                                                                     | 66-80 C 72 C<br>56-68 D<br>39-64 E                                                                                                                                                                                                                                                    |                                                                                                                                                                                                                                                                                                                                                |
| Local Authority: New Forest District Council<br>Council Tax Band: B<br>Tenure Type: Freehold<br>School Catchments Infant: Hazel Wood<br>Junior: Foxhills<br>Senior: Hounsdown                                                                                                                                                                                                                                                                                                                                                                                                                                                                                                                                                                                                                                | Motorway: 2.0 miles<br>Southampton Airport: 11.0 miles<br>Southampton City Centre: 5.3 miles<br>New Forest Park Boundary: 0.9 miles<br>Train Stations Ashurst: 3.5 miles<br>Totton: 1.4 miles | 2138 F<br>128 G                                                                                                                                                                                                                                                                       |                                                                                                                                                                                                                                                                                                                                                |
| www.brantons.co.uk t: 02380 875 020                                                                                                                                                                                                                                                                                                                                                                                                                                                                                                                                                                                                                                                                                                                                                                          |                                                                                                                                                                                               |                                                                                                                                                                                                                                                                                       |                                                                                                                                                                                                                                                                                                                                                |