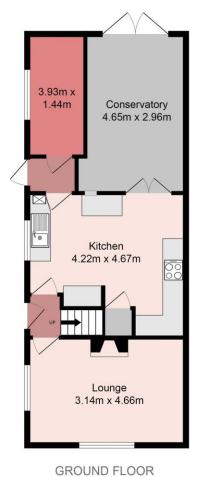

WORKSHOP (position not relative to property)

FIRST FLOOR

| Accommodation                                                                                                                                                                                                                                                                                                                                                                                                                                                                                                                                                                                                                                         |                                          |                                                    | Directions                                                                                                                                                |                                                                                                                             |
|-------------------------------------------------------------------------------------------------------------------------------------------------------------------------------------------------------------------------------------------------------------------------------------------------------------------------------------------------------------------------------------------------------------------------------------------------------------------------------------------------------------------------------------------------------------------------------------------------------------------------------------------------------|------------------------------------------|----------------------------------------------------|-----------------------------------------------------------------------------------------------------------------------------------------------------------|-----------------------------------------------------------------------------------------------------------------------------|
| Lounge 10' 4" x 15' 3" (3.14m x 4.66m)<br>Kitchen 13' 10" x 15' 4" (4.22m x 4.67m)<br>Conservatory 15' 3" x 9' 9" (4.65m x 2.9)<br>Outbuilding 12' 11" x 4' 9" (3.93m x 1.44)<br>Bedroom One 10' 3" x 15' 5" (3.13m x 4)<br>Bedroom Two 10' 6" x 9' 5" (3.20m x 2.8)<br>Shower Room 6' 11" x 5' 9" (2.12m x 1.7)                                                                                                                                                                                                                                                                                                                                      | ) Maximum<br>6m)<br>Im)<br>.69m)<br>36m) | Vorkshop 30' 1'' x 9' 5'' (9.18m x 2.86m)          | 1) From our office travel West<br>for appcomiately 0.9km when<br>on the left hand side.                                                                   |                                                                                                                             |
| Property                                                                                                                                                                                                                                                                                                                                                                                                                                                                                                                                                                                                                                              |                                          |                                                    | Energy Performance                                                                                                                                        |                                                                                                                             |
| Situated on an generous and enviable corner plot within a convenient residential location in central Totton,<br>Brantons are delighted to offer for sale this traditionally built semi-detached home. The ground floor layout<br>is comprised of a lounge with feature fireplace and dual aspect windows, a spacious kitchen, large<br>conservatory and a brick built outbuilding.                                                                                                                                                                                                                                                                    |                                          |                                                    | Energy performant<br>(EPC)                                                                                                                                | • (EPC) - Find an energy cardificate - GOVUK                                                                                |
| The first floor accommodation consists of two double bedrooms which both benefit from the use of built in storage, and the master is a particularly generous size. From the landing there is a modern shower room. The front of the property provides driveway parking for several vehicles and at the rear is a sizable enclosed garden which is mainly laid to lawn with decked seating area and gated access. There is also a large workshop measuring approximately 30ft in length. Agents Notes: The size and shape of the plot may allow the existing property to be extended and re-modelled subject to the relevant local authority consents. |                                          |                                                    |                                                                                                                                                           | Energy rating                                                                                                               |
| Features                                                                                                                                                                                                                                                                                                                                                                                                                                                                                                                                                                                                                                              |                                          |                                                    | Valid until                                                                                                                                               | c cate ber                                                                                                                  |
| End of Terrace Home                                                                                                                                                                                                                                                                                                                                                                                                                                                                                                                                                                                                                                   |                                          | Brick Built Outbuilding                            | Property type                                                                                                                                             | NV<br>NV                                                                                                                    |
| Two Double Bedrooms                                                                                                                                                                                                                                                                                                                                                                                                                                                                                                                                                                                                                                   |                                          | Modern Shower Room                                 | Total floor area                                                                                                                                          |                                                                                                                             |
| Lounge with Feature Fireplace & Dual Aspect Windows                                                                                                                                                                                                                                                                                                                                                                                                                                                                                                                                                                                                   |                                          | Driveway Parking Several Vehicles                  |                                                                                                                                                           |                                                                                                                             |
| Spacious Kitchen                                                                                                                                                                                                                                                                                                                                                                                                                                                                                                                                                                                                                                      |                                          | Large Rear Garden With Double Gated Rear Access    | Rules on letting this property                                                                                                                            |                                                                                                                             |
| Conservatory                                                                                                                                                                                                                                                                                                                                                                                                                                                                                                                                                                                                                                          |                                          | Convenient Residential Location Close To Amenities | Properties can be repled if they have a unnergy rating from A to                                                                                          | ) E.                                                                                                                        |
| Information                                                                                                                                                                                                                                                                                                                                                                                                                                                                                                                                                                                                                                           |                                          | Distances                                          | If the property and the F_IG, is the bell unless an exemp<br>on the regulation with exemptions (https://www.gov.uk/guidance/d<br>standard; exard-go_uce). | tion has been registered. You can read guidance for landlords<br>omestic-private-rented-property-minimum-energy-efficiency- |
| Local Authority: New Forest District Council                                                                                                                                                                                                                                                                                                                                                                                                                                                                                                                                                                                                          |                                          | otorway: 1.3 miles                                 | Energy dicient rating for this property                                                                                                                   |                                                                                                                             |
| Council Tax Band: C                                                                                                                                                                                                                                                                                                                                                                                                                                                                                                                                                                                                                                   |                                          | uthampton Airport: 10.9 miles                      | See how to improve this property's energy performance.                                                                                                    |                                                                                                                             |
| Tenure Type: Freehold                                                                                                                                                                                                                                                                                                                                                                                                                                                                                                                                                                                                                                 |                                          | uthampton City Centre: 4.5 miles                   |                                                                                                                                                           |                                                                                                                             |
| School Catchments Infant: Lydlynch                                                                                                                                                                                                                                                                                                                                                                                                                                                                                                                                                                                                                    | Ne                                       | w Forest Park Boundary: 4.6 miles                  |                                                                                                                                                           |                                                                                                                             |
| Junior: Abbotsw                                                                                                                                                                                                                                                                                                                                                                                                                                                                                                                                                                                                                                       | vood Tra                                 | ain Stations Ashurst: 4.1 miles                    |                                                                                                                                                           |                                                                                                                             |
| Senior: Testwoo                                                                                                                                                                                                                                                                                                                                                                                                                                                                                                                                                                                                                                       | bd                                       | Totton: 0.7 miles                                  | https://lind-energy-certificate.digital.communities.gov.uk/energy-certificate                                                                             |                                                                                                                             |