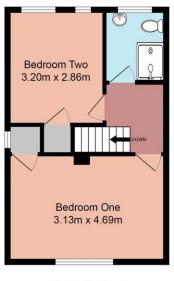

WORKSHOP (position not relative to property)

FIRST FLOOR

| Accommodation                                                                                                                                                                                                                                                                                                                                                                                                                                                                                                                                                                                                                                         |                                          |                                                    | Directions                                                                                                                                                |                                                                                                                             |
|-------------------------------------------------------------------------------------------------------------------------------------------------------------------------------------------------------------------------------------------------------------------------------------------------------------------------------------------------------------------------------------------------------------------------------------------------------------------------------------------------------------------------------------------------------------------------------------------------------------------------------------------------------|------------------------------------------|----------------------------------------------------|-----------------------------------------------------------------------------------------------------------------------------------------------------------|-----------------------------------------------------------------------------------------------------------------------------|
| Lounge 10' 4" x 15' 3" (3.14m x 4.66m)<br>Kitchen 13' 10" x 15' 4" (4.22m x 4.67m)<br>Conservatory 15' 3" x 9' 9" (4.65m x 2.9)<br>Outbuilding 12' 11" x 4' 9" (3.93m x 1.44)<br>Bedroom One 10' 3" x 15' 5" (3.13m x 4)<br>Bedroom Two 10' 6" x 9' 5" (3.20m x 2.8)<br>Shower Room 6' 11" x 5' 9" (2.12m x 1.7)                                                                                                                                                                                                                                                                                                                                      | ) Maximum<br>6m)<br>Im)<br>.69m)<br>36m) | Vorkshop 30' 1'' x 9' 5'' (9.18m x 2.86m)          | 1) From our office travel West<br>for appcomiately 0.9km when<br>on the left hand side.                                                                   |                                                                                                                             |
| Property                                                                                                                                                                                                                                                                                                                                                                                                                                                                                                                                                                                                                                              |                                          |                                                    | Energy Performance                                                                                                                                        |                                                                                                                             |
| Situated on an generous and enviable corner plot within a convenient residential location in central Totton,<br>Brantons are delighted to offer for sale this traditionally built semi-detached home. The ground floor layout<br>is comprised of a lounge with feature fireplace and dual aspect windows, a spacious kitchen, large<br>conservatory and a brick built outbuilding.                                                                                                                                                                                                                                                                    |                                          |                                                    | Energy performant<br>(EPC)                                                                                                                                | • (EPC) - Find an energy cardificate - GOVUK                                                                                |
| The first floor accommodation consists of two double bedrooms which both benefit from the use of built in storage, and the master is a particularly generous size. From the landing there is a modern shower room. The front of the property provides driveway parking for several vehicles and at the rear is a sizable enclosed garden which is mainly laid to lawn with decked seating area and gated access. There is also a large workshop measuring approximately 30ft in length. Agents Notes: The size and shape of the plot may allow the existing property to be extended and re-modelled subject to the relevant local authority consents. |                                          |                                                    |                                                                                                                                                           | Energy rating                                                                                                               |
| Features                                                                                                                                                                                                                                                                                                                                                                                                                                                                                                                                                                                                                                              |                                          |                                                    | Valid until                                                                                                                                               | c cate ber                                                                                                                  |
| End of Terrace Home                                                                                                                                                                                                                                                                                                                                                                                                                                                                                                                                                                                                                                   |                                          | Brick Built Outbuilding                            | Property type                                                                                                                                             | NV<br>NV                                                                                                                    |
| Two Double Bedrooms                                                                                                                                                                                                                                                                                                                                                                                                                                                                                                                                                                                                                                   |                                          | Modern Shower Room                                 | Total floor area                                                                                                                                          |                                                                                                                             |
| Lounge with Feature Fireplace & Dual Aspect Windows                                                                                                                                                                                                                                                                                                                                                                                                                                                                                                                                                                                                   |                                          | Driveway Parking Several Vehicles                  |                                                                                                                                                           |                                                                                                                             |
| Spacious Kitchen                                                                                                                                                                                                                                                                                                                                                                                                                                                                                                                                                                                                                                      |                                          | Large Rear Garden With Double Gated Rear Access    | Rules on letting this property                                                                                                                            |                                                                                                                             |
| Conservatory                                                                                                                                                                                                                                                                                                                                                                                                                                                                                                                                                                                                                                          |                                          | Convenient Residential Location Close To Amenities | Properties can be repled if they have a unnergy rating from A to                                                                                          | ) E.                                                                                                                        |
| Information                                                                                                                                                                                                                                                                                                                                                                                                                                                                                                                                                                                                                                           |                                          | Distances                                          | If the property and the F_IG, is the bell unless an exemp<br>on the regulation with exemptions (https://www.gov.uk/guidance/d<br>standard; exard-go_uce). | tion has been registered. You can read guidance for landlords<br>omestic-private-rented-property-minimum-energy-efficiency- |
| Local Authority: New Forest District Council                                                                                                                                                                                                                                                                                                                                                                                                                                                                                                                                                                                                          |                                          | otorway: 1.3 miles                                 | Energy dicient rating for this property                                                                                                                   |                                                                                                                             |
| Council Tax Band: C                                                                                                                                                                                                                                                                                                                                                                                                                                                                                                                                                                                                                                   |                                          | uthampton Airport: 10.9 miles                      | See how to improve this property's energy performance.                                                                                                    |                                                                                                                             |
| Tenure Type: Freehold                                                                                                                                                                                                                                                                                                                                                                                                                                                                                                                                                                                                                                 |                                          | uthampton City Centre: 4.5 miles                   |                                                                                                                                                           |                                                                                                                             |
| School Catchments Infant: Lydlynch                                                                                                                                                                                                                                                                                                                                                                                                                                                                                                                                                                                                                    | Ne                                       | w Forest Park Boundary: 4.6 miles                  |                                                                                                                                                           |                                                                                                                             |
| Junior: Abbotsw                                                                                                                                                                                                                                                                                                                                                                                                                                                                                                                                                                                                                                       | vood Tra                                 | ain Stations Ashurst: 4.1 miles                    |                                                                                                                                                           |                                                                                                                             |
| Senior: Testwoo                                                                                                                                                                                                                                                                                                                                                                                                                                                                                                                                                                                                                                       | bd                                       | Totton: 0.7 miles                                  | https://lind-energy-certificate.digital.communities.gov.uk/energy-certificate                                                                             |                                                                                                                             |