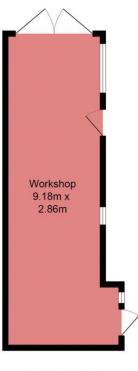

WORKSHOP (position not relative to property)

FIRST FLOOR

| Accommodation                                                                                                                                                                                                                                                                                                                                                                                                                                                                                                                                                                                                                                         |                                          |                                                    | Directions                                                                                                                                                |                                                                                                                             |
|-------------------------------------------------------------------------------------------------------------------------------------------------------------------------------------------------------------------------------------------------------------------------------------------------------------------------------------------------------------------------------------------------------------------------------------------------------------------------------------------------------------------------------------------------------------------------------------------------------------------------------------------------------|------------------------------------------|----------------------------------------------------|-----------------------------------------------------------------------------------------------------------------------------------------------------------|-----------------------------------------------------------------------------------------------------------------------------|
| Lounge 10' 4" x 15' 3" (3.14m x 4.66m)<br>Kitchen 13' 10" x 15' 4" (4.22m x 4.67m)<br>Conservatory 15' 3" x 9' 9" (4.65m x 2.9)<br>Outbuilding 12' 11" x 4' 9" (3.93m x 1.44)<br>Bedroom One 10' 3" x 15' 5" (3.13m x 4)<br>Bedroom Two 10' 6" x 9' 5" (3.20m x 2.8)<br>Shower Room 6' 11" x 5' 9" (2.12m x 1.7)                                                                                                                                                                                                                                                                                                                                      | ) Maximum<br>6m)<br>Im)<br>.69m)<br>36m) | Vorkshop 30' 1'' x 9' 5'' (9.18m x 2.86m)          | 1) From our office travel West<br>for appcomiately 0.9km when<br>on the left hand side.                                                                   |                                                                                                                             |
| Property                                                                                                                                                                                                                                                                                                                                                                                                                                                                                                                                                                                                                                              |                                          |                                                    | Energy Performance                                                                                                                                        |                                                                                                                             |
| Situated on an generous and enviable corner plot within a convenient residential location in central Totton,<br>Brantons are delighted to offer for sale this traditionally built semi-detached home. The ground floor layout<br>is comprised of a lounge with feature fireplace and dual aspect windows, a spacious kitchen, large<br>conservatory and a brick built outbuilding.                                                                                                                                                                                                                                                                    |                                          |                                                    | Energy performant<br>(EPC)                                                                                                                                | • (EPC) - Find an energy cardificate - GOVUK                                                                                |
| The first floor accommodation consists of two double bedrooms which both benefit from the use of built in storage, and the master is a particularly generous size. From the landing there is a modern shower room. The front of the property provides driveway parking for several vehicles and at the rear is a sizable enclosed garden which is mainly laid to lawn with decked seating area and gated access. There is also a large workshop measuring approximately 30ft in length. Agents Notes: The size and shape of the plot may allow the existing property to be extended and re-modelled subject to the relevant local authority consents. |                                          |                                                    |                                                                                                                                                           | Energy rating                                                                                                               |
| Features                                                                                                                                                                                                                                                                                                                                                                                                                                                                                                                                                                                                                                              |                                          |                                                    | Valid until                                                                                                                                               | c cate ber                                                                                                                  |
| End of Terrace Home                                                                                                                                                                                                                                                                                                                                                                                                                                                                                                                                                                                                                                   |                                          | Brick Built Outbuilding                            | Property type                                                                                                                                             | NV<br>NV                                                                                                                    |
| Two Double Bedrooms                                                                                                                                                                                                                                                                                                                                                                                                                                                                                                                                                                                                                                   |                                          | Modern Shower Room                                 | Total floor area                                                                                                                                          |                                                                                                                             |
| Lounge with Feature Fireplace & Dual Aspect Windows                                                                                                                                                                                                                                                                                                                                                                                                                                                                                                                                                                                                   |                                          | Driveway Parking Several Vehicles                  |                                                                                                                                                           |                                                                                                                             |
| Spacious Kitchen                                                                                                                                                                                                                                                                                                                                                                                                                                                                                                                                                                                                                                      |                                          | Large Rear Garden With Double Gated Rear Access    | Rules on letting this property                                                                                                                            |                                                                                                                             |
| Conservatory                                                                                                                                                                                                                                                                                                                                                                                                                                                                                                                                                                                                                                          |                                          | Convenient Residential Location Close To Amenities | Properties can be repled if they have a unnergy rating from A to                                                                                          | ) E.                                                                                                                        |
| Information                                                                                                                                                                                                                                                                                                                                                                                                                                                                                                                                                                                                                                           |                                          | Distances                                          | If the property and the F_IG, is the bell unless an exemp<br>on the regulation with exemptions (https://www.gov.uk/guidance/d<br>standard; exard-go_uce). | tion has been registered. You can read guidance for landlords<br>omestic-private-rented-property-minimum-energy-efficiency- |
| Local Authority: New Forest District Council                                                                                                                                                                                                                                                                                                                                                                                                                                                                                                                                                                                                          |                                          | otorway: 1.3 miles                                 | Energy dicient rating for this property                                                                                                                   |                                                                                                                             |
| Council Tax Band: C                                                                                                                                                                                                                                                                                                                                                                                                                                                                                                                                                                                                                                   |                                          | uthampton Airport: 10.9 miles                      | See how to improve this property's energy performance.                                                                                                    |                                                                                                                             |
| Tenure Type: Freehold                                                                                                                                                                                                                                                                                                                                                                                                                                                                                                                                                                                                                                 |                                          | uthampton City Centre: 4.5 miles                   |                                                                                                                                                           |                                                                                                                             |
| School Catchments Infant: Lydlynch                                                                                                                                                                                                                                                                                                                                                                                                                                                                                                                                                                                                                    | Ne                                       | w Forest Park Boundary: 4.6 miles                  |                                                                                                                                                           |                                                                                                                             |
| Junior: Abbotsw                                                                                                                                                                                                                                                                                                                                                                                                                                                                                                                                                                                                                                       | vood Tra                                 | ain Stations Ashurst: 4.1 miles                    |                                                                                                                                                           |                                                                                                                             |
| Senior: Testwoo                                                                                                                                                                                                                                                                                                                                                                                                                                                                                                                                                                                                                                       | bd                                       | Totton: 0.7 miles                                  | https://lind-energy-certificate.digital.communities.gov.uk/energy-certificate                                                                             |                                                                                                                             |