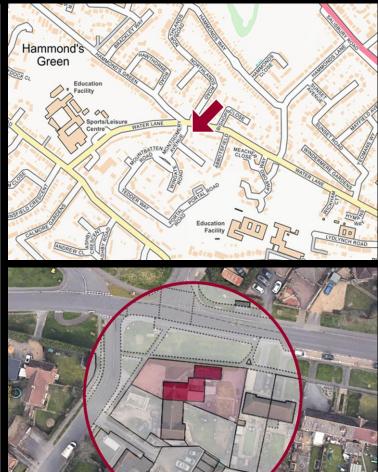

WORKSHOP (position not relative to property)

FIRST FLOOR

| Accommodation                                                                                                                                                                                                                                                                                                                                                                                                                                                                                                                                                                                                                                         |                                          |                                                    | Directions                                                                                                                                                |                                                                                                                             |
|-------------------------------------------------------------------------------------------------------------------------------------------------------------------------------------------------------------------------------------------------------------------------------------------------------------------------------------------------------------------------------------------------------------------------------------------------------------------------------------------------------------------------------------------------------------------------------------------------------------------------------------------------------|------------------------------------------|----------------------------------------------------|-----------------------------------------------------------------------------------------------------------------------------------------------------------|-----------------------------------------------------------------------------------------------------------------------------|
| Lounge 10' 4" x 15' 3" (3.14m x 4.66m)<br>Kitchen 13' 10" x 15' 4" (4.22m x 4.67m)<br>Conservatory 15' 3" x 9' 9" (4.65m x 2.9)<br>Outbuilding 12' 11" x 4' 9" (3.93m x 1.44)<br>Bedroom One 10' 3" x 15' 5" (3.13m x 4)<br>Bedroom Two 10' 6" x 9' 5" (3.20m x 2.8)<br>Shower Room 6' 11" x 5' 9" (2.12m x 1.7)                                                                                                                                                                                                                                                                                                                                      | ) Maximum<br>6m)<br>Im)<br>.69m)<br>36m) | Vorkshop 30' 1'' x 9' 5'' (9.18m x 2.86m)          | 1) From our office travel West<br>for appcomiately 0.9km when<br>on the left hand side.                                                                   |                                                                                                                             |
| Property                                                                                                                                                                                                                                                                                                                                                                                                                                                                                                                                                                                                                                              |                                          |                                                    | Energy Performance                                                                                                                                        |                                                                                                                             |
| Situated on an generous and enviable corner plot within a convenient residential location in central Totton,<br>Brantons are delighted to offer for sale this traditionally built semi-detached home. The ground floor layout<br>is comprised of a lounge with feature fireplace and dual aspect windows, a spacious kitchen, large<br>conservatory and a brick built outbuilding.                                                                                                                                                                                                                                                                    |                                          |                                                    | Energy performant<br>(EPC)                                                                                                                                | • (EPC) - Find an energy cardificate - GOVUK                                                                                |
| The first floor accommodation consists of two double bedrooms which both benefit from the use of built in storage, and the master is a particularly generous size. From the landing there is a modern shower room. The front of the property provides driveway parking for several vehicles and at the rear is a sizable enclosed garden which is mainly laid to lawn with decked seating area and gated access. There is also a large workshop measuring approximately 30ft in length. Agents Notes: The size and shape of the plot may allow the existing property to be extended and re-modelled subject to the relevant local authority consents. |                                          |                                                    |                                                                                                                                                           | Energy rating                                                                                                               |
| Features                                                                                                                                                                                                                                                                                                                                                                                                                                                                                                                                                                                                                                              |                                          |                                                    | Valid until                                                                                                                                               | c cate ber                                                                                                                  |
| End of Terrace Home                                                                                                                                                                                                                                                                                                                                                                                                                                                                                                                                                                                                                                   |                                          | Brick Built Outbuilding                            | Property type                                                                                                                                             | NV<br>NV                                                                                                                    |
| Two Double Bedrooms                                                                                                                                                                                                                                                                                                                                                                                                                                                                                                                                                                                                                                   |                                          | Modern Shower Room                                 | Total floor area                                                                                                                                          |                                                                                                                             |
| Lounge with Feature Fireplace & Dual Aspect Windows                                                                                                                                                                                                                                                                                                                                                                                                                                                                                                                                                                                                   |                                          | Driveway Parking Several Vehicles                  |                                                                                                                                                           |                                                                                                                             |
| Spacious Kitchen                                                                                                                                                                                                                                                                                                                                                                                                                                                                                                                                                                                                                                      |                                          | Large Rear Garden With Double Gated Rear Access    | Rules on letting this property                                                                                                                            |                                                                                                                             |
| Conservatory                                                                                                                                                                                                                                                                                                                                                                                                                                                                                                                                                                                                                                          |                                          | Convenient Residential Location Close To Amenities | Properties can be repled if they have a unnergy rating from A to                                                                                          | ) E.                                                                                                                        |
| Information                                                                                                                                                                                                                                                                                                                                                                                                                                                                                                                                                                                                                                           |                                          | Distances                                          | If the property and the F_IG, is the bell unless an exemp<br>on the regulation with exemptions (https://www.gov.uk/guidance/d<br>standard; exard-go_uce). | tion has been registered. You can read guidance for landlords<br>omestic-private-rented-property-minimum-energy-efficiency- |
| Local Authority: New Forest District Council                                                                                                                                                                                                                                                                                                                                                                                                                                                                                                                                                                                                          |                                          | otorway: 1.3 miles                                 | Energy dicient rating for this property                                                                                                                   |                                                                                                                             |
| Council Tax Band: C                                                                                                                                                                                                                                                                                                                                                                                                                                                                                                                                                                                                                                   |                                          | uthampton Airport: 10.9 miles                      | See how to improve this property's energy performance.                                                                                                    |                                                                                                                             |
| Tenure Type: Freehold                                                                                                                                                                                                                                                                                                                                                                                                                                                                                                                                                                                                                                 |                                          | uthampton City Centre: 4.5 miles                   |                                                                                                                                                           |                                                                                                                             |
| School Catchments Infant: Lydlynch                                                                                                                                                                                                                                                                                                                                                                                                                                                                                                                                                                                                                    | Ne                                       | w Forest Park Boundary: 4.6 miles                  |                                                                                                                                                           |                                                                                                                             |
| Junior: Abbotsw                                                                                                                                                                                                                                                                                                                                                                                                                                                                                                                                                                                                                                       | vood Tra                                 | ain Stations Ashurst: 4.1 miles                    |                                                                                                                                                           |                                                                                                                             |
| Senior: Testwoo                                                                                                                                                                                                                                                                                                                                                                                                                                                                                                                                                                                                                                       | bd                                       | Totton: 0.7 miles                                  | https://lind-energy-certificate.digital.communities.gov.uk/energy-certificate                                                                             |                                                                                                                             |