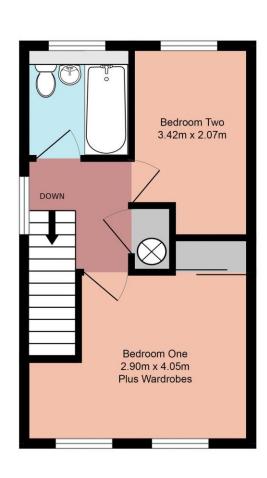

## **Accommodation**

Lounge 13' 4" x 10' 2" (4.07m x 3.09m)

Kitchen-Diner 9' 2" x 13' 4" (2.79m x 4.06m) Bedroom One 9' 6" x 13' 3" (2.90m x 4.05m)

Bedroom Two 11' 3" x 6' 9" (3.42m x 2.07m)

Bathroom 6' 3" x 6' 2" (1.90m x 1.89m)

# **Property**

An opportunity arises to acquire this beautifully presented end of terrace home situated in a cul-de-sac settling within the popular residential area of Ashurst Bridge. The ground floor layout is comprised of a lounge and modern kitchen-diner. The first floor consists of two bedrooms with the master benefiting from fitted wardrobes and from the landing is a contemporary bathroom.