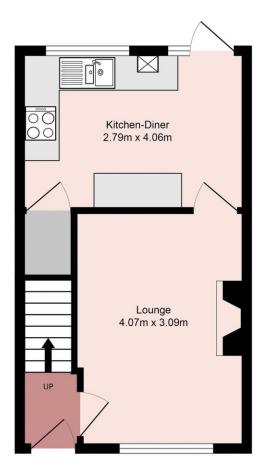

## **Accommodation**

Lounge 13' 4" x 10' 2" (4.07m x 3.09m)

Kitchen-Diner 9' 2" x 13' 4" (2.79m x 4.06m) Bedroom One 9' 6" x 13' 3" (2.90m x 4.05m)

Bedroom Two 11' 3" x 6' 9" (3.42m x 2.07m)

Bathroom 6' 3" x 6' 2" (1.90m x 1.89m)

# **Property**

An opportunity arises to acquire this beautifully presented end of terrace home situated in a cul-de-sac settling within the popular residential area of Ashurst Bridge. The ground floor layout is comprised of a lounge and modern kitchen-diner. The first floor consists of two bedrooms with the master benefiting from fitted wardrobes and from the landing is a contemporary bathroom.