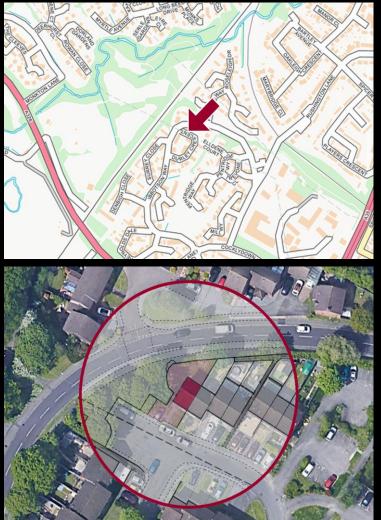

#### **Distances**

Motorway: 2.6 miles

Southampton Airport: 9.9 miles

Southampton City Centre: 5.9 miles

New Forest Park Boundary: 0.7 miles

Train Stations Ashurst: 2.3 miles

Totton: 2.0 miles

### Directions

From our office head South on Salisbury Road/A36. At the roundabout take the third exit on to Ringwood Road /A336. At the roundabout take the first exit on to Maynard Road and continue on Junction Road going through the train gates. At the junction with Rumbridge Street turn left then immediately right on to Eling Lane. Take second right onto Rose Road. Take the second right onto Bartram Road. Join the A35 and at the roundabout take the third exit onto the A35 travelling East. Take first left onto Rushington Ave. Turn left onto Lackford Ave. Turn Left onto Bartley Ave. Turn left onto Rushington Lane and continue over the bridge. Turn right onto Ibbotson Way. Take the second left into Durley Crescent.