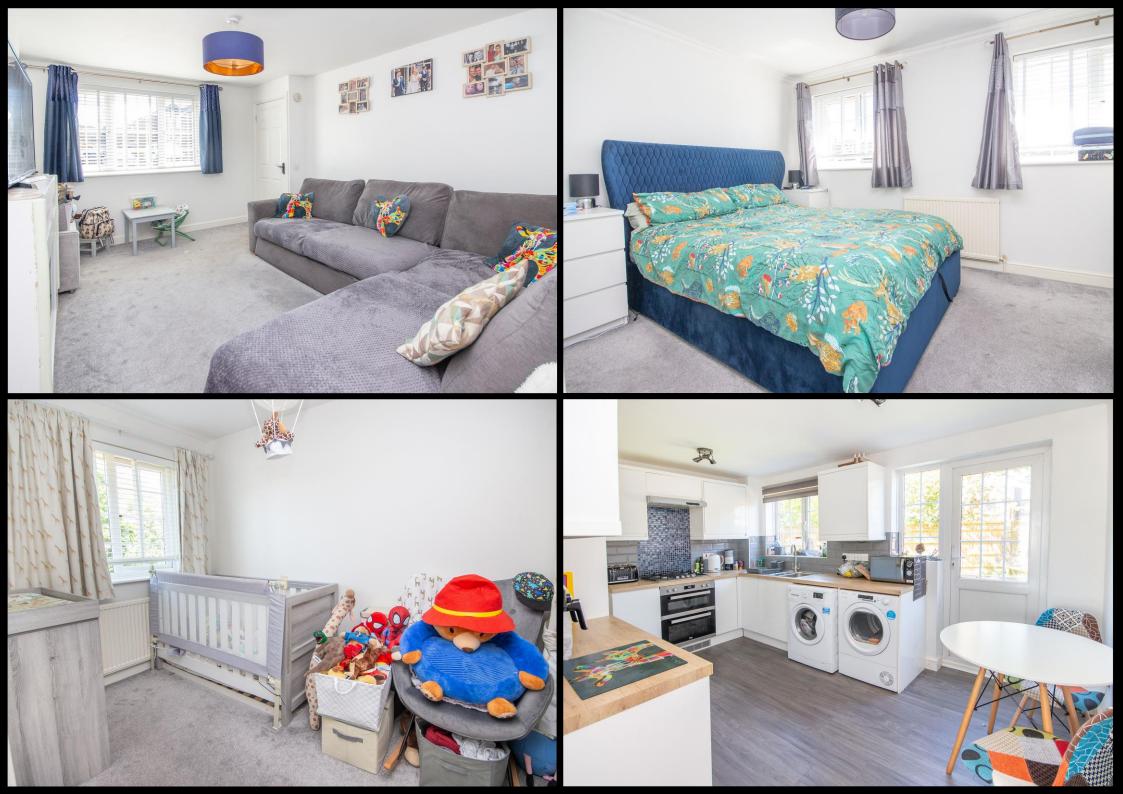

## **Accommodation**

Lounge 13' 4" x 10' 2" (4.07m x 3.09m)

Kitchen-Diner 9' 2" x 13' 4" (2.79m x 4.06m) Bedroom One 9' 6" x 13' 3" (2.90m x 4.05m)

Bedroom Two 11' 3" x 6' 9" (3.42m x 2.07m)

Bathroom 6' 3" x 6' 2" (1.90m x 1.89m)

# **Property**

An opportunity arises to acquire this beautifully presented end of terrace home situated in a cul-de-sac settling within the popular residential area of Ashurst Bridge. The ground floor layout is comprised of a lounge and modern kitchen-diner. The first floor consists of two bedrooms with the master benefiting from fitted wardrobes and from the landing is a contemporary bathroom.

Additional benefits of the property include recently laid block paved parking for two vehicles and a further allocated space, and a larger than average rear garden with gated side access and a recently constructed timber cabin. This property would be ideally suited to a first time buyer or someone downsizing. Brantons are sure that an early viewing will be essential to fully appreciate the location and accommodation on offer.

#### **Features**

- Modern End Of Terrace Home
- Two Bedrooms
- Lounge
- Modern Kitchen
- Dining Area

- Contemporary Bathroom
- Block Paved Driveway Parking
- Timber Garden Cabin
- Private Rear Garden
- Quiet Cul-de-sac Location