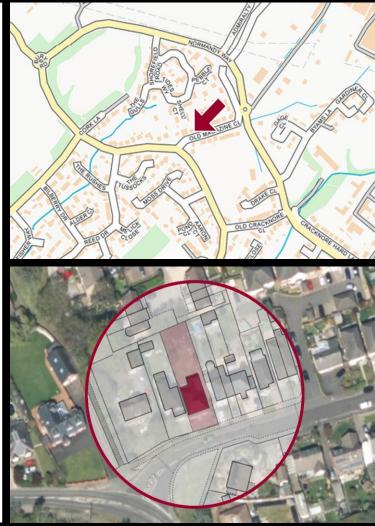

## brantons

Ground Floor 89.8 sq.m. approx.

| Lounge-Diner15' 5'' x 18' 2'' (4.70m x 5.53m)Bathroom5' 7'' x 6' 0'' (1.70m x 1.83m)Kitchen9' 8'' x 14' 6'' (2.94m x 4.42m)From our office head south on Salisbury Road<br>roundabout take the third exit onto Ringwood<br>roundabout take the third exit onto Ringwood<br>roundabout take the third exit onto Ringwood<br>roundabout take the first exit on to Maynard<br>Junction Road going through the train gates.<br>Rumbridge St turn left then immediately right<br>the second right into Rose Road. Take the second right into Rose Road. Take the se<br>Bartram Road. Join the A35 and at the round<br>turn onto A326. At the next junction turn left<br>lights onto Jacobs Gutter Lane. At the round<br>exit onto Bury Road. Take the second left in<br>Close.                                                                                                                                                                                                                                                                                                                                                                                                                                                                                                                                                                                                                                                                                                                                                                                                                                                                                                                                                                                                                                                                                                                                                                                                                                                                                                                                    | vood Road /A336. At the<br>hard Road and continue on<br>tes. At the junction with<br>right onto Eling Lane. Take<br>he second right into<br>oundabout take the left<br>heft just before the traffic<br>bundabout take the second                                               |
|--------------------------------------------------------------------------------------------------------------------------------------------------------------------------------------------------------------------------------------------------------------------------------------------------------------------------------------------------------------------------------------------------------------------------------------------------------------------------------------------------------------------------------------------------------------------------------------------------------------------------------------------------------------------------------------------------------------------------------------------------------------------------------------------------------------------------------------------------------------------------------------------------------------------------------------------------------------------------------------------------------------------------------------------------------------------------------------------------------------------------------------------------------------------------------------------------------------------------------------------------------------------------------------------------------------------------------------------------------------------------------------------------------------------------------------------------------------------------------------------------------------------------------------------------------------------------------------------------------------------------------------------------------------------------------------------------------------------------------------------------------------------------------------------------------------------------------------------------------------------------------------------------------------------------------------------------------------------------------------------------------------------------------------------------------------------------------------------------------------|--------------------------------------------------------------------------------------------------------------------------------------------------------------------------------------------------------------------------------------------------------------------------------|
| Property Energy Performance                                                                                                                                                                                                                                                                                                                                                                                                                                                                                                                                                                                                                                                                                                                                                                                                                                                                                                                                                                                                                                                                                                                                                                                                                                                                                                                                                                                                                                                                                                                                                                                                                                                                                                                                                                                                                                                                                                                                                                                                                                                                                  |                                                                                                                                                                                                                                                                                |
| Brantons Independent Estate Agents are pleased to present for sale this charming detached bungalow       The surprisingly spacious accommodation comprises of four bedrooms, three of which are generous double         The surprisingly spacious accommodation comprises of four bedrooms, three of which are generous double       The front of the property provides ample blocked paved driveway parking and at the rear is a larger than         The front of the property provides ample blocked paved driveway parking and at the rear is a larger than       Proprint the master bedroom an on offer, an internal inspection is a must.         Features       Rules on letting this property                                                                                                                                                                                                                                                                                                                                                                                                                                                                                                                                                                                                                                                                                                                                                                                                                                                                                                                                                                                                                                                                                                                                                                                                                                                                                                                                                                                                        | 12 March 2032 number: ungalow hetres imptions im-energy-efficiency-standard-landlord-                                                                                                                                                                                          |
| <ul> <li>Charming Detached Bungalow</li> <li>Family Bathroom</li> <li>Four Bedrooms Or Three Plus Study</li> <li>Spacious Lounge-Diner With French Doors</li> <li>Modern Kitchen</li> <li>Sizable Timber Workshop</li> <li>For properties and some the average of the a</li></ul> | Iph shows this property's current and<br>al energy rating.<br>ties get a rating from A (best) to G<br>and a score. The better the rating<br>are, the lower your energy bills are<br>be.<br>perties in England and Wales:<br>rage energy rating is D<br>rage energy rating is D |
| Information     Distances       Local Authority: New Forest District Council     Motorway: 3.9 miles                                                                                                                                                                                                                                                                                                                                                                                                                                                                                                                                                                                                                                                                                                                                                                                                                                                                                                                                                                                                                                                                                                                                                                                                                                                                                                                                                                                                                                                                                                                                                                                                                                                                                                                                                                                                                                                                                                                                                                                                         |                                                                                                                                                                                                                                                                                |
| Council Tax Band: D Southampton Airport: 11.3 miles                                                                                                                                                                                                                                                                                                                                                                                                                                                                                                                                                                                                                                                                                                                                                                                                                                                                                                                                                                                                                                                                                                                                                                                                                                                                                                                                                                                                                                                                                                                                                                                                                                                                                                                                                                                                                                                                                                                                                                                                                                                          | 24<br>24                                                                                                                                                                                                                                                                       |
| Tenure Type: Freehold     Southampton City Centre: 7.2 miles                                                                                                                                                                                                                                                                                                                                                                                                                                                                                                                                                                                                                                                                                                                                                                                                                                                                                                                                                                                                                                                                                                                                                                                                                                                                                                                                                                                                                                                                                                                                                                                                                                                                                                                                                                                                                                                                                                                                                                                                                                                 |                                                                                                                                                                                                                                                                                |
| School Catchments         Infant: Marchwood         New Forest Park Boundary: 1.1 miles                                                                                                                                                                                                                                                                                                                                                                                                                                                                                                                                                                                                                                                                                                                                                                                                                                                                                                                                                                                                                                                                                                                                                                                                                                                                                                                                                                                                                                                                                                                                                                                                                                                                                                                                                                                                                                                                                                                                                                                                                      |                                                                                                                                                                                                                                                                                |
| Junior: Marchwood Train Stations Ashurst: 5.0 miles                                                                                                                                                                                                                                                                                                                                                                                                                                                                                                                                                                                                                                                                                                                                                                                                                                                                                                                                                                                                                                                                                                                                                                                                                                                                                                                                                                                                                                                                                                                                                                                                                                                                                                                                                                                                                                                                                                                                                                                                                                                          |                                                                                                                                                                                                                                                                                |
| Senior: Applemore Totton: 3.4 miles                                                                                                                                                                                                                                                                                                                                                                                                                                                                                                                                                                                                                                                                                                                                                                                                                                                                                                                                                                                                                                                                                                                                                                                                                                                                                                                                                                                                                                                                                                                                                                                                                                                                                                                                                                                                                                                                                                                                                                                                                                                                          | 1/4                                                                                                                                                                                                                                                                            |