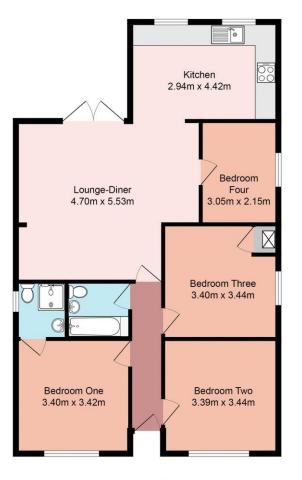

## brantons

Ground Floor 89.8 sq.m. approx.

| Lounge-Diner15' 5'' x 18' 2'' (4.70m x 5.53m)Bathroom5' 7'' x 6' 0'' (1.70m x 1.83m)Kitchen9' 8'' x 14' 6'' (2.94m x 4.42m)From our office head south on Salisbury Road<br>roundabout take the third exit onto Ringwood<br>roundabout take the third exit onto Ringwood<br>roundabout take the third exit onto Ringwood<br>roundabout take the first exit on to Maynard<br>Junction Road going through the train gates.<br>Rumbridge St turn left then immediately right<br>the second right into Rose Road. Take the second right into Rose Road. Take the se<br>Bartram Road. Join the A35 and at the round<br>turn onto A326. At the next junction turn left<br>lights onto Jacobs Gutter Lane. At the round<br>exit onto Bury Road. Take the second left in<br>Close.                                                                                                                                                                                                                                                                                                                                                                                                                                                                                                                                                                                                                                                                                                                                                                                                                                                                                                                                                                                                                                                                                                                                                                                                                                                                                                                                    | vood Road /A336. At the<br>hard Road and continue on<br>tes. At the junction with<br>right onto Eling Lane. Take<br>he second right into<br>oundabout take the left<br>heft just before the traffic<br>bundabout take the second                                               |
|--------------------------------------------------------------------------------------------------------------------------------------------------------------------------------------------------------------------------------------------------------------------------------------------------------------------------------------------------------------------------------------------------------------------------------------------------------------------------------------------------------------------------------------------------------------------------------------------------------------------------------------------------------------------------------------------------------------------------------------------------------------------------------------------------------------------------------------------------------------------------------------------------------------------------------------------------------------------------------------------------------------------------------------------------------------------------------------------------------------------------------------------------------------------------------------------------------------------------------------------------------------------------------------------------------------------------------------------------------------------------------------------------------------------------------------------------------------------------------------------------------------------------------------------------------------------------------------------------------------------------------------------------------------------------------------------------------------------------------------------------------------------------------------------------------------------------------------------------------------------------------------------------------------------------------------------------------------------------------------------------------------------------------------------------------------------------------------------------------------|--------------------------------------------------------------------------------------------------------------------------------------------------------------------------------------------------------------------------------------------------------------------------------|
| Property Energy Performance                                                                                                                                                                                                                                                                                                                                                                                                                                                                                                                                                                                                                                                                                                                                                                                                                                                                                                                                                                                                                                                                                                                                                                                                                                                                                                                                                                                                                                                                                                                                                                                                                                                                                                                                                                                                                                                                                                                                                                                                                                                                                  |                                                                                                                                                                                                                                                                                |
| Brantons Independent Estate Agents are pleased to present for sale this charming detached bungalow       The surprisingly spacious accommodation comprises of four bedrooms, three of which are generous double         The surprisingly spacious accommodation comprises of four bedrooms, three of which are generous double       The front of the property provides ample blocked paved driveway parking and at the rear is a larger than         The front of the property provides ample blocked paved driveway parking and at the rear is a larger than       Proprint the master bedroom an on offer, an internal inspection is a must.         Features       Rules on letting this property                                                                                                                                                                                                                                                                                                                                                                                                                                                                                                                                                                                                                                                                                                                                                                                                                                                                                                                                                                                                                                                                                                                                                                                                                                                                                                                                                                                                        | 12 March 2032 number: ungalow hetres imptions im-energy-efficiency-standard-landlord-                                                                                                                                                                                          |
| <ul> <li>Charming Detached Bungalow</li> <li>Family Bathroom</li> <li>Four Bedrooms Or Three Plus Study</li> <li>Spacious Lounge-Diner With French Doors</li> <li>Modern Kitchen</li> <li>Sizable Timber Workshop</li> <li>For properties and some the average of the a</li></ul> | Iph shows this property's current and<br>al energy rating.<br>ties get a rating from A (best) to G<br>and a score. The better the rating<br>are, the lower your energy bills are<br>be.<br>perties in England and Wales:<br>rage energy rating is D<br>rage energy rating is D |
| Information     Distances       Local Authority: New Forest District Council     Motorway: 3.9 miles                                                                                                                                                                                                                                                                                                                                                                                                                                                                                                                                                                                                                                                                                                                                                                                                                                                                                                                                                                                                                                                                                                                                                                                                                                                                                                                                                                                                                                                                                                                                                                                                                                                                                                                                                                                                                                                                                                                                                                                                         |                                                                                                                                                                                                                                                                                |
| Council Tax Band: D Southampton Airport: 11.3 miles                                                                                                                                                                                                                                                                                                                                                                                                                                                                                                                                                                                                                                                                                                                                                                                                                                                                                                                                                                                                                                                                                                                                                                                                                                                                                                                                                                                                                                                                                                                                                                                                                                                                                                                                                                                                                                                                                                                                                                                                                                                          | 24<br>24                                                                                                                                                                                                                                                                       |
| Tenure Type: Freehold     Southampton City Centre: 7.2 miles                                                                                                                                                                                                                                                                                                                                                                                                                                                                                                                                                                                                                                                                                                                                                                                                                                                                                                                                                                                                                                                                                                                                                                                                                                                                                                                                                                                                                                                                                                                                                                                                                                                                                                                                                                                                                                                                                                                                                                                                                                                 |                                                                                                                                                                                                                                                                                |
| School Catchments         Infant: Marchwood         New Forest Park Boundary: 1.1 miles                                                                                                                                                                                                                                                                                                                                                                                                                                                                                                                                                                                                                                                                                                                                                                                                                                                                                                                                                                                                                                                                                                                                                                                                                                                                                                                                                                                                                                                                                                                                                                                                                                                                                                                                                                                                                                                                                                                                                                                                                      |                                                                                                                                                                                                                                                                                |
| Junior: Marchwood Train Stations Ashurst: 5.0 miles                                                                                                                                                                                                                                                                                                                                                                                                                                                                                                                                                                                                                                                                                                                                                                                                                                                                                                                                                                                                                                                                                                                                                                                                                                                                                                                                                                                                                                                                                                                                                                                                                                                                                                                                                                                                                                                                                                                                                                                                                                                          |                                                                                                                                                                                                                                                                                |
| Senior: Applemore Totton: 3.4 miles                                                                                                                                                                                                                                                                                                                                                                                                                                                                                                                                                                                                                                                                                                                                                                                                                                                                                                                                                                                                                                                                                                                                                                                                                                                                                                                                                                                                                                                                                                                                                                                                                                                                                                                                                                                                                                                                                                                                                                                                                                                                          | 1/4                                                                                                                                                                                                                                                                            |