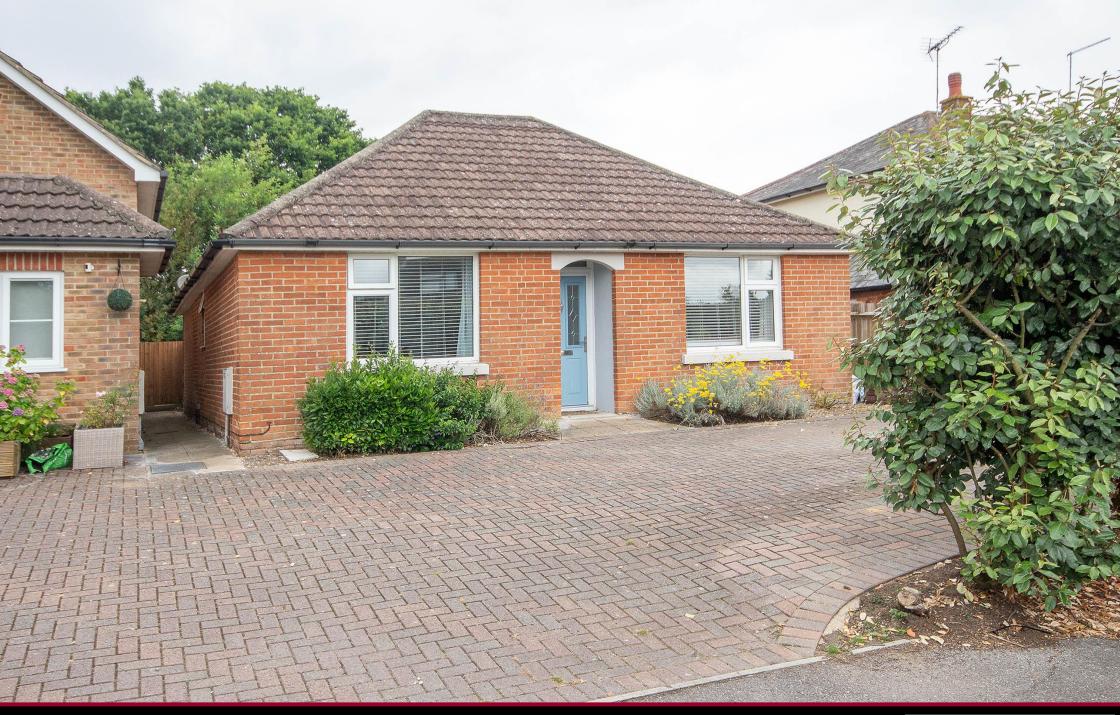

Marchwood £435,000

## brantons





Ground Floor 89.8 sq.m. approx.



| Lounge-Diner15' 5'' x 18' 2'' (4.70m x 5.53m)Bathroom5' 7'' x 6' 0'' (1.70m x 1.83m)Kitchen9' 8'' x 14' 6'' (2.94m x 4.42m)From our office head south on Salisbury Road<br>roundabout take the third exit onto Ringwood<br>roundabout take the third exit onto Ringwood<br>roundabout take the third exit onto Ringwood<br>roundabout take the first exit on to Maynard<br>Junction Road going through the train gates.<br>Rumbridge St turn left then immediately right<br>the second right into Rose Road. Take the second right into Rose Road. Take the se<br>Bartram Road. Join the A35 and at the round<br>turn onto A326. At the next junction turn left<br>lights onto Jacobs Gutter Lane. At the round<br>exit onto Bury Road. Take the sec