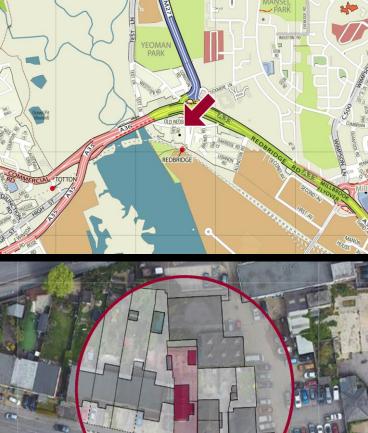

Old Redbridge £335,000

## brantons

6

(8) (8) (8) (8)

Ground Floor 45.9 sq.m. approx. 1st Floor 43.0 sq.m. approx.

| Accommodation                                                                                                                                                                                                                                                                                                                                                                                                                                                      |                  |                                                    | Directions                                                                                                                                                                                                                                                                                                                                                                                                                                                                                                                    |                                                                                                                                          |
|--------------------------------------------------------------------------------------------------------------------------------------------------------------------------------------------------------------------------------------------------------------------------------------------------------------------------------------------------------------------------------------------------------------------------------------------------------------------|------------------|----------------------------------------------------|-------------------------------------------------------------------------------------------------------------------------------------------------------------------------------------------------------------------------------------------------------------------------------------------------------------------------------------------------------------------------------------------------------------------------------------------------------------------------------------------------------------------------------|------------------------------------------------------------------------------------------------------------------------------------------|
| Lounge 14' 1" x 16' 10" (4.28m x 5.14m)<br>Kitchen-Diner 14' 1" x 11' 11" (4.29m x 3.62m) Into Bay<br>Downstairs W.C 5' 5" x 5' 1" (1.65m x 1.56m)<br>Bedroom One 10' 6" x 14' 1" (3.21m x 4.30m) Into Bay<br>Bedroom Two 8' 10" x 12' 2" (2.68m x 3.70m) Plus Wardrobes<br>Bedroom Three 10' 11" x 7' 8" (3.33m x 2.34m)<br>Bathroom 7' 2" x 5' 4" (2.18m x 1.62m)                                                                                                |                  |                                                    | 1) From our office head South on Salisbury Road A/36. 2)<br>At the round-a-bout take the 2nd exit onto Commercial<br>Road A/36. 3) Join Redbridge causeway A/35. Take the<br>slip road sign posted M271.4) At the roundabout take the<br>first left onto Gover Road. 5) Take the first left onto<br>Westover Road and follow the road round. 6) At the<br>junction with Old Redbridge Road turn left and continue on<br>under the bridge for approximately 300 meters. 7) You will<br>find the property on the left hand side |                                                                                                                                          |
| Property                                                                                                                                                                                                                                                                                                                                                                                                                                                           |                  |                                                    | Energy Performance                                                                                                                                                                                                                                                                                                                                                                                                                                                                                                            |                                                                                                                                          |
| Brantons Independent Estate Agents are delighted to offer for sale this detached family home situated within<br>the convenient residential area of Old Redbridge. The ground floor layout is comprised of a lounge with<br>French doors and exposed brickwork feature fireplace, modern kitchen-dining area with bay window and<br>from the hallway a W.C.<br>The first floor accommodation consists of three bedrooms with bedrooms one and two being generous    |                  |                                                    | Energy performance certificate (EPC) - Find an energy certificate - GOVUIK<br>Energy performance certificate<br>(EPC)                                                                                                                                                                                                                                                                                                                                                                                                         |                                                                                                                                          |
| double rooms. From the landing is a contemporary family bathroom. The front of the property provides ample<br>driveway parking and at the rear of the property is a private low maintenance rear garden with patio seating<br>area. The location on offer provides excellent access to transport links including a mainline train station and<br>motorway. No forward chain is offered and Brantons suggest an early viewing to avoid any later<br>disappointment. |                  |                                                    |                                                                                                                                                                                                                                                                                                                                                                                                                                                                                                                               | Energy rating                                                                                                                            |
| Features                                                                                                                                                                                                                                                                                                                                                                                                                                                           |                  |                                                    | Valid until                                                                                                                                                                                                                                                                                                                                                                                                                                                                                                                   | .01.                                                                                                                                     |
| <ul> <li>*NO FORWARD CHAIN</li> </ul>                                                                                                                                                                                                                                                                                                                                                                                                                              | *                | <ul> <li>Downstairs W.C</li> </ul>                 | Property type                                                                                                                                                                                                                                                                                                                                                                                                                                                                                                                 | $\mathbf{N}$                                                                                                                             |
| <ul> <li>Detached Family Home</li> </ul>                                                                                                                                                                                                                                                                                                                                                                                                                           |                  | Family Bathroom                                    | Total floor area                                                                                                                                                                                                                                                                                                                                                                                                                                                                                                              | N                                                                                                                                        |
| Three Bedrooms                                                                                                                                                                                                                                                                                                                                                                                                                                                     |                  | <ul> <li>Ample Driveway Parking</li> </ul>         |                                                                                                                                                                                                                                                                                                                                                                                                                                                                                                                               |                                                                                                                                          |
| Spacious Lounge With French Doors                                                                                                                                                                                                                                                                                                                                                                                                                                  |                  | Low Maintenance Rear Garden                        | Rules on letting this property                                                                                                                                                                                                                                                                                                                                                                                                                                                                                                |                                                                                                                                          |
| <ul> <li>Kitchen-Diner With Bay \</li> </ul>                                                                                                                                                                                                                                                                                                                                                                                                                       | Window           | <ul> <li>Useful Brick-Built Outbuilding</li> </ul> | Properties can be replect if they have a monergy rating from A to                                                                                                                                                                                                                                                                                                                                                                                                                                                             | E.<br>tion has been registered. You can read <u>guidance for landlords</u><br>omstite-ortvate-rented-property-minimum-energy-efficiency- |
| Information                                                                                                                                                                                                                                                                                                                                                                                                                                                        |                  | Distances                                          | on the regulation, and <u>examptions</u> (https://www.gov.uk/guidance/destandard in <u>corre-operate</u> ).                                                                                                                                                                                                                                                                                                                                                                                                                   | omeatic-private-rented-property-minimum-energy-efficiency_                                                                               |
| Local Authority: Southampton City Council                                                                                                                                                                                                                                                                                                                                                                                                                          |                  | Motorway: 0.3 miles                                | Energy icless rating for this property                                                                                                                                                                                                                                                                                                                                                                                                                                                                                        |                                                                                                                                          |
| Council Tax Band: C                                                                                                                                                                                                                                                                                                                                                                                                                                                |                  | Southampton Airport: 7.7 miles                     | See how to improve this property's energy performance.                                                                                                                                                                                                                                                                                                                                                                                                                                                                        |                                                                                                                                          |
| Tenure Type: Freehold                                                                                                                                                                                                                                                                                                                                                                                                                                              |                  | Southampton City Centre: 3.3 miles                 |                                                                                                                                                                                                                                                                                                                                                                                                                                                                                                                               |                                                                                                                                          |
| School Catchments Infan                                                                                                                                                                                                                                                                                                                                                                                                                                            | t: Redbridge     | New Forest Park Boundary: 2.4 miles                |                                                                                                                                                                                                                                                                                                                                                                                                                                                                                                                               |                                                                                                                                          |
|                                                                                                                                                                                                                                                                                                                                                                                                                                                                    | r: Tanners Brook | Train Stations Redbridge: 0.2 miles                |                                                                                                                                                                                                                                                                                                                                                                                                                                                                                                                               |                                                                                                                                          |
| Senic                                                                                                                                                                                                                                                                                                                                                                                                                                                              | or: Redbridge    | Totton: 1.0 miles                                  | https://find-energy-certificate.digital.communities.gov.uk/energy-certificate                                                                                                                                                                                                                                                                                                                                                                                                                                                 |                                                                                                                                          |