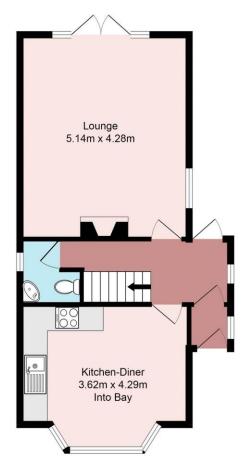

## brantons

6

(8) (8) (8) (8)

Ground Floor 45.9 sq.m. approx. 1st Floor 43.0 sq.m. approx.

| Accommodation                                                                                                                                                                                                                                                                                                                                                                                                                                                      |                  |                                                    | Directions                                                                                                                                                                                                                                                                                                                                                                                                                                                                                                                    |                                                                                                                                          |
|--------------------------------------------------------------------------------------------------------------------------------------------------------------------------------------------------------------------------------------------------------------------------------------------------------------------------------------------------------------------------------------------------------------------------------------------------------------------|------------------|----------------------------------------------------|-------------------------------------------------------------------------------------------------------------------------------------------------------------------------------------------------------------------------------------------------------------------------------------------------------------------------------------------------------------------------------------------------------------------------------------------------------------------------------------------------------------------------------|------------------------------------------------------------------------------------------------------------------------------------------|
| Lounge 14' 1" x 16' 10" (4.28m x 5.14m)<br>Kitchen-Diner 14' 1" x 11' 11" (4.29m x 3.62m) Into Bay<br>Downstairs W.C 5' 5" x 5' 1" (1.65m x 1.56m)<br>Bedroom One 10' 6" x 14' 1" (3.21m x 4.30m) Into Bay<br>Bedroom Two 8' 10" x 12' 2" (2.68m x 3.70m) Plus Wardrobes<br>Bedroom Three 10' 11" x 7' 8" (3.33m x 2.34m)<br>Bathroom 7' 2" x 5' 4" (2.18m x 1.62m)                                                                                                |                  |                                                    | 1) From our office head South on Salisbury Road A/36. 2)<br>At the round-a-bout take the 2nd exit onto Commercial<br>Road A/36. 3) Join Redbridge causeway A/35. Take the<br>slip road sign posted M271.4) At the roundabout take the<br>first left onto Gover Road. 5) Take the first left onto<br>Westover Road and follow the road round. 6) At the<br>junction with Old Redbridge Road turn left and continue on<br>under the bridge for approximately 300 meters. 7) You will<br>find the property on the left hand side |                                                                                                                                          |
| Property                                                                                                                                                                                                                                                                                                                                                                                                                                                           |                  |                                                    | Energy Performance                                                                                                                                                                                                                                                                                                                                                                                                                                                                                                            |                                                                                                                                          |
| Brantons Independent Estate Agents are delighted to offer for sale this detached family home situated within<br>the convenient residential area of Old Redbridge. The ground floor layout is comprised of a lounge with<br>French doors and exposed brickwork feature fireplace, modern kitchen-dining area with bay window and<br>from the hallway a W.C.<br>The first floor accommodation consists of three bedrooms with bedrooms one and two being generous    |                  |                                                    | Energy performance certificate (EPC) - Find an energy certificate - GOVUIK<br>Energy performance certificate<br>(EPC)                                                                                                                                                                                                                                                                                                                                                                                                         |                                                                                                                                          |
| double rooms. From the landing is a contemporary family bathroom. The front of the property provides ample<br>driveway parking and at the rear of the property is a private low maintenance rear garden with patio seating<br>area. The location on offer provides excellent access to transport links including a mainline train station and<br>motorway. No forward chain is offered and Brantons suggest an early viewing to avoid any later<br>disappointment. |                  |                                                    |                                                                                                                                                                                                                                                                                                                                                                                                                                                                                                                               | Energy rating                                                                                                                            |
| Features                                                                                                                                                                                                                                                                                                                                                                                                                                                           |                  |                                                    | Valid until                                                                                                                                                                                                                                                                                                                                                                                                                                                                                                                   | .01.                                                                                                                                     |
| <ul> <li>*NO FORWARD CHAIN</li> </ul>                                                                                                                                                                                                                                                                                                                                                                                                                              | *                | <ul> <li>Downstairs W.C</li> </ul>                 | Property type                                                                                                                                                                                                                                                                                                                                                                                                                                                                                                                 | $\mathbf{N}$                                                                                                                             |
| <ul> <li>Detached Family Home</li> </ul>                                                                                                                                                                                                                                                                                                                                                                                                                           |                  | Family Bathroom                                    | Total floor area                                                                                                                                                                                                                                                                                                                                                                                                                                                                                                              | N                                                                                                                                        |
| Three Bedrooms                                                                                                                                                                                                                                                                                                                                                                                                                                                     |                  | <ul> <li>Ample Driveway Parking</li> </ul>         |                                                                                                                                                                                                                                                                                                                                                                                                                                                                                                                               |                                                                                                                                          |
| Spacious Lounge With French Doors                                                                                                                                                                                                                                                                                                                                                                                                                                  |                  | Low Maintenance Rear Garden                        | Rules on letting this property                                                                                                                                                                                                                                                                                                                                                                                                                                                                                                |                                                                                                                                          |
| <ul> <li>Kitchen-Diner With Bay \</li> </ul>                                                                                                                                                                                                                                                                                                                                                                                                                       | Window           | <ul> <li>Useful Brick-Built Outbuilding</li> </ul> | Properties can be replect if they have a monergy rating from A to                                                                                                                                                                                                                                                                                                                                                                                                                                                             | E.<br>tion has been registered. You can read <u>guidance for landlords</u><br>omstite-ortvate-rented-property-minimum-energy-efficiency- |
| Information                                                                                                                                                                                                                                                                                                                                                                                                                                                        |                  | Distances                                          | on the regulation, and <u>examptions</u> (https://www.gov.uk/guidance/destandard in <u>corre-operate</u> ).                                                                                                                                                                                                                                                                                                                                                                                                                   | omeatic-private-rented-property-minimum-energy-efficiency_                                                                               |
| Local Authority: Southampton City Council                                                                                                                                                                                                                                                                                                                                                                                                                          |                  | Motorway: 0.3 miles                                | Energy icless rating for this property                                                                                                                                                                                                                                                                                                                                                                                                                                                                                        |                                                                                                                                          |
| Council Tax Band: C                                                                                                                                                                                                                                                                                                                                                                                                                                                |                  | Southampton Airport: 7.7 miles                     | See how to improve this property's energy performance.                                                                                                                                                                                                                                                                                                                                                                                                                                                                        |                                                                                                                                          |
| Tenure Type: Freehold                                                                                                                                                                                                                                                                                                                                                                                                                                              |                  | Southampton City Centre: 3.3 miles                 |                                                                                                                                                                                                                                                                                                                                                                                                                                                                                                                               |                                                                                                                                          |
| School Catchments Infan                                                                                                                                                                                                                                                                                                                                                                                                                                            | t: Redbridge     | New Forest Park Boundary: 2.4 miles                |                                                                                                                                                                                                                                                                                                                                                                                                                                                                                                                               |                                                                                                                                          |
|                                                                                                                                                                                                                                                                                                                                                                                                                                                                    | r: Tanners Brook | Train Stations Redbridge: 0.2 miles                |                                                                                                                                                                                                                                                                                                                                                                                                                                                                                                                               |                                                                                                                                          |
| Senic                                                                                                                                                                                                                                                                                                                                                                                                                                                              | or: Redbridge    | Totton: 1.0 miles                                  | https://find-energy-certificate.digital.communities.gov.uk/energy-certificate                                                                                                                                                                                                                                                                                                                                                                                                                                                 |                                                                                                                                          |