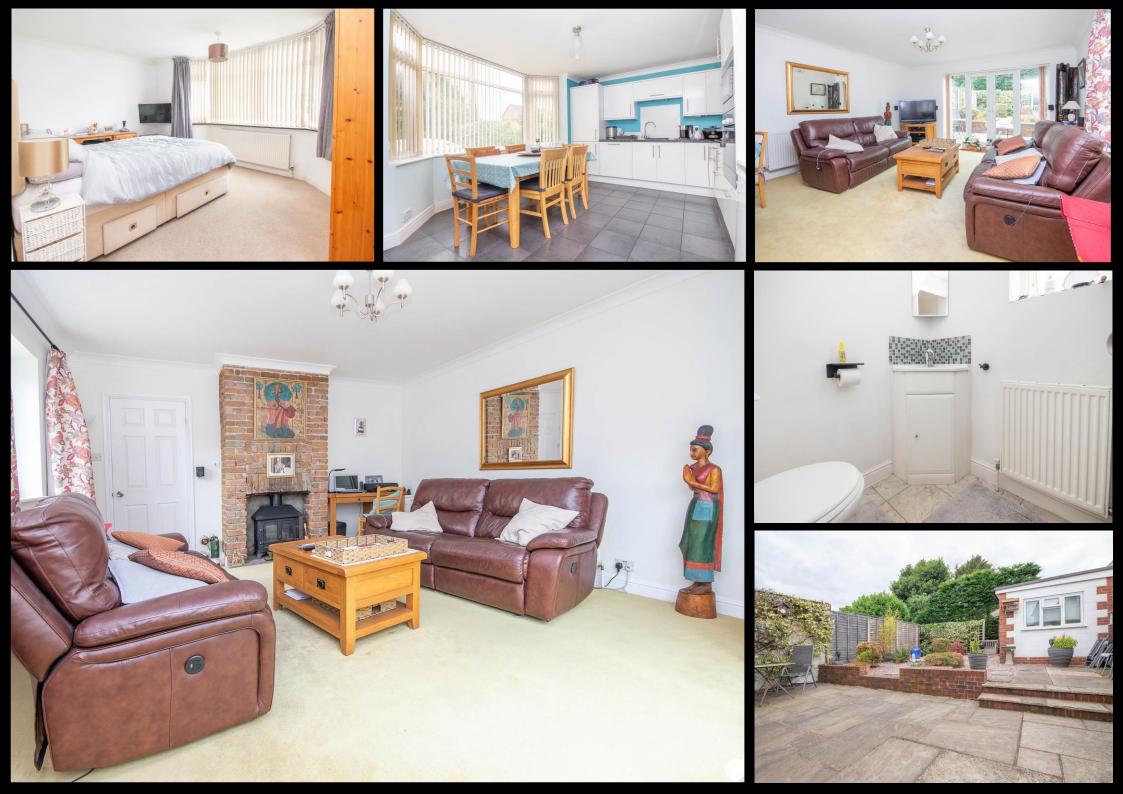

## brantons

6

(8) (8) (8) (8)

Ground Floor 45.9 sq.m. approx. 1st Floor 43.0 sq.m. approx.

| Accommodation                                                                                                                                                                                                                                                                                                                                                                                                                                                      |                  |                                                    | Directions                                                                                                                                                                                                                                                                                                                                                                                                                                                                                                                    |                                                                                                                                          |
|--------------------------------------------------------------------------------------------------------------------------------------------------------------------------------------------------------------------------------------------------------------------------------------------------------------------------------------------------------------------------------------------------------------------------------------------------------------------|------------------|----------------------------------------------------|-------------------------------------------------------------------------------------------------------------------------------------------------------------------------------------------------------------------------------------------------------------------------------------------------------------------------------------------------------------------------------------------------------------------------------------------------------------------------------------------------------------------------------|------------------------------------------------------------------------------------------------------------------------------------------|
| Lounge 14' 1" x 16' 10" (4.28m x 5.14m)<br>Kitchen-Diner 14' 1" x 11' 11" (4.29m x 3.62m) Into Bay<br>Downstairs W.C 5' 5" x 5' 1" (1.65m x 1.56m)<br>Bedroom One 10' 6" x 14' 1" (3.21m x 4.30m) Into Bay<br>Bedroom Two 8' 10" x 12' 2" (2.68m x 3.70m) Plus Wardrobes<br>Bedroom Three 10' 11" x 7' 8" (3.33m x 2.34m)<br>Bathroom 7' 2" x 5' 4" (2.18m x 1.62m)                                                                                                |                  |                                                    | 1) From our office head South on Salisbury Road A/36. 2)<br>At the round-a-bout take the 2nd exit onto Commercial<br>Road A/36. 3) Join Redbridge causeway A/35. Take the<br>slip road sign posted M271.4) At the roundabout take the<br>first left onto Gover Road. 5) Take the first left onto<br>Westover Road and follow the road round. 6) At the<br>junction with Old Redbridge Road turn left and continue on<br>under the bridge for approximately 300 meters. 7) You will<br>find the property on the left hand side |                                                                                                                                          |
| Property                                                                                                                                                                                                                                                                                                                                                                                                                                                           |                  |                                                    | Energy Performance                                                                                                                                                                                                                                                                                                                                                                                                                                                                                                            |                                                                                                                                          |
| Brantons Independent Estate Agents are delighted to offer for sale this detached family home situated within<br>the convenient residential area of Old Redbridge. The ground floor layout is comprised of a lounge with<br>French doors and exposed brickwork feature fireplace, modern kitchen-dining area with bay window and<br>from the hallway a W.C.<br>The first floor accommodation consists of three bedrooms with bedrooms one and two being generous    |                  |                                                    | Energy performance certificate (EPC) - Find an energy certificate - GOVUIK<br>Energy performance certificate<br>(EPC)                                                                                                                                                                                                                                                                                                                                                                                                         |                                                                                                                                          |
| double rooms. From the landing is a contemporary family bathroom. The front of the property provides ample<br>driveway parking and at the rear of the property is a private low maintenance rear garden with patio seating<br>area. The location on offer provides excellent access to transport links including a mainline train station and<br>motorway. No forward chain is offered and Brantons suggest an early viewing to avoid any later<br>disappointment. |                  |                                                    |                                                                                                                                                                                                                                                                                                                                                                                                                                                                                                                               | Energy rating                                                                                                                            |
| Features                                                                                                                                                                                                                                                                                                                                                                                                                                                           |                  |                                                    | Valid until                                                                                                                                                                                                                                                                                                                                                                                                                                                                                                                   | .01.                                                                                                                                     |
| <ul> <li>*NO FORWARD CHAIN</li> </ul>                                                                                                                                                                                                                                                                                                                                                                                                                              | *                | <ul> <li>Downstairs W.C</li> </ul>                 | Property type                                                                                                                                                                                                                                                                                                                                                                                                                                                                                                                 | $\mathbf{N}$                                                                                                                             |
| <ul> <li>Detached Family Home</li> </ul>                                                                                                                                                                                                                                                                                                                                                                                                                           |                  | Family Bathroom                                    | Total floor area                                                                                                                                                                                                                                                                                                                                                                                                                                                                                                              | N                                                                                                                                        |
| Three Bedrooms                                                                                                                                                                                                                                                                                                                                                                                                                                                     |                  | <ul> <li>Ample Driveway Parking</li> </ul>         |                                                                                                                                                                                                                                                                                                                                                                                                                                                                                                                               |                                                                                                                                          |
| Spacious Lounge With French Doors                                                                                                                                                                                                                                                                                                                                                                                                                                  |                  | Low Maintenance Rear Garden                        | Rules on letting this property                                                                                                                                                                                                                                                                                                                                                                                                                                                                                                |                                                                                                                                          |
| <ul> <li>Kitchen-Diner With Bay \</li> </ul>                                                                                                                                                                                                                                                                                                                                                                                                                       | Window           | <ul> <li>Useful Brick-Built Outbuilding</li> </ul> | Properties can be replect if they have a monergy rating from A to                                                                                                                                                                                                                                                                                                                                                                                                                                                             | E.<br>tion has been registered. You can read <u>guidance for landlords</u><br>omstite-ortvate-rented-property-minimum-energy-efficiency- |
| Information                                                                                                                                                                                                                                                                                                                                                                                                                                                        |                  | Distances                                          | on the regulation, and <u>examptions</u> (https://www.gov.uk/guidance/destandard in <u>corre-operate</u> ).                                                                                                                                                                                                                                                                                                                                                                                                                   | omeatic-private-rented-property-minimum-energy-efficiency_                                                                               |
| Local Authority: Southampton City Council                                                                                                                                                                                                                                                                                                                                                                                                                          |                  | Motorway: 0.3 miles                                | Energy icless rating for this property                                                                                                                                                                                                                                                                                                                                                                                                                                                                                        |                                                                                                                                          |
| Council Tax Band: C                                                                                                                                                                                                                                                                                                                                                                                                                                                |                  | Southampton Airport: 7.7 miles                     | See how to improve this property's energy performance.                                                                                                                                                                                                                                                                                                                                                                                                                                                                        |                                                                                                                                          |
| Tenure Type: Freehold                                                                                                                                                                                                                                                                                                                                                                                                                                              |                  | Southampton City Centre: 3.3 miles                 |                                                                                                                                                                                                                                                                                                                                                                                                                                                                                                                               |                                                                                                                                          |
| School Catchments Infan                                                                                                                                                                                                                                                                                                                                                                                                                                            | t: Redbridge     | New Forest Park Boundary: 2.4 miles                |                                                                                                                                                                                                                                                                                                                                                                                                                                                                                                                               |                                                                                                                                          |
|                                                                                                                                                                                                                                                                                                                                                                                                                                                                    | r: Tanners Brook | Train Stations Redbridge: 0.2 miles                |                                                                                                                                                                                                                                                                                                                                                                                                                                                                                                                               |                                                                                                                                          |
| Senic                                                                                                                                                                                                                                                                                                                                                                                                                                                              | or: Redbridge    | Totton: 1.0 miles                                  | https://find-energy-certificate.digital.communities.gov.uk/energy-certificate                                                                                                                                                                                                                                                                                                                                                                                                                                                 |                                                                                                                                          |