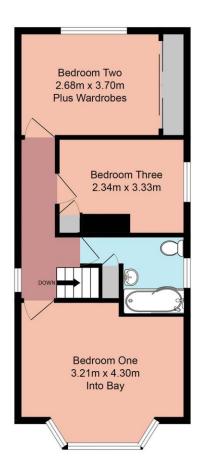

## brantons

6

(8) (8) (8) (8)

Ground Floor 45.9 sq.m. approx. 1st Floor 43.0 sq.m. approx.

| Accommodation                                                                                                                                                                                                                                                                                                                                                                                                                                                      |                  |                                                    | Directions                                                                                                                                                                                                                                                                                                                                                                                                                                                                                                                    |                                                                                                                                          |
|--------------------------------------------------------------------------------------------------------------------------------------------------------------------------------------------------------------------------------------------------------------------------------------------------------------------------------------------------------------------------------------------------------------------------------------------------------------------|------------------|----------------------------------------------------|-------------------------------------------------------------------------------------------------------------------------------------------------------------------------------------------------------------------------------------------------------------------------------------------------------------------------------------------------------------------------------------------------------------------------------------------------------------------------------------------------------------------------------|------------------------------------------------------------------------------------------------------------------------------------------|
| Lounge 14' 1" x 16' 10" (4.28m x 5.14m)<br>Kitchen-Diner 14' 1" x 11' 11" (4.29m x 3.62m) Into Bay<br>Downstairs W.C 5' 5" x 5' 1" (1.65m x 1.56m)<br>Bedroom One 10' 6" x 14' 1" (3.21m x 4.30m) Into Bay<br>Bedroom Two 8' 10" x 12' 2" (2.68m x 3.70m) Plus Wardrobes<br>Bedroom Three 10' 11" x 7' 8" (3.33m x 2.34m)<br>Bathroom 7' 2" x 5' 4" (2.18m x 1.62m)                                                                                                |                  |                                                    | 1) From our office head South on Salisbury Road A/36. 2)<br>At the round-a-bout take the 2nd exit onto Commercial<br>Road A/36. 3) Join Redbridge causeway A/35. Take the<br>slip road sign posted M271.4) At the roundabout take the<br>first left onto Gover Road. 5) Take the first left onto<br>Westover Road and follow the road round. 6) At the<br>junction with Old Redbridge Road turn left and continue on<br>under the bridge for approximately 300 meters. 7) You will<br>find the property on the left hand side |                                                                                                                                          |
| Property                                                                                                                                                                                                                                                                                                                                                                                                                                                           |                  |                                                    | Energy Performance                                                                                                                                                                                                                                                                                                                                                                                                                                                                                                            |                                                                                                                                          |
| Brantons Independent Estate Agents are delighted to offer for sale this detached family home situated within<br>the convenient residential area of Old Redbridge. The ground floor layout is comprised of a lounge with<br>French doors and exposed brickwork feature fireplace, modern kitchen-dining area with bay window and<br>from the hallway a W.C.<br>The first floor accommodation consists of three bedrooms with bedrooms one and two being generous    |                  |                                                    | Energy performance certificate (EPC) - Find an energy certificate - GOVUIK<br>Energy performance certificate<br>(EPC)                                                                                                                                                                                                                                                                                                                                                                                                         |                                                                                                                                          |
| double rooms. From the landing is a contemporary family bathroom. The front of the property provides ample<br>driveway parking and at the rear of the property is a private low maintenance rear garden with patio seating<br>area. The location on offer provides excellent access to transport links including a mainline train station and<br>motorway. No forward chain is offered and Brantons suggest an early viewing to avoid any later<br>disappointment. |                  |                                                    |                                                                                                                                                                                                                                                                                                                                                                                                                                                                                                                               | Energy rating                                                                                                                            |
| Features                                                                                                                                                                                                                                                                                                                                                                                                                                                           |                  |                                                    | Valid until                                                                                                                                                                                                                                                                                                                                                                                                                                                                                                                   | .01.                                                                                                                                     |
| <ul> <li>*NO FORWARD CHAIN</li> </ul>                                                                                                                                                                                                                                                                                                                                                                                                                              | *                | <ul> <li>Downstairs W.C</li> </ul>                 | Property type                                                                                                                                                                                                                                                                                                                                                                                                                                                                                                                 | $\mathbf{N}$                                                                                                                             |
| <ul> <li>Detached Family Home</li> </ul>                                                                                                                                                                                                                                                                                                                                                                                                                           |                  | Family Bathroom                                    | Total floor area                                                                                                                                                                                                                                                                                                                                                                                                                                                                                                              | N                                                                                                                                        |
| Three Bedrooms                                                                                                                                                                                                                                                                                                                                                                                                                                                     |                  | <ul> <li>Ample Driveway Parking</li> </ul>         |                                                                                                                                                                                                                                                                                                                                                                                                                                                                                                                               |                                                                                                                                          |
| Spacious Lounge With French Doors                                                                                                                                                                                                                                                                                                                                                                                                                                  |                  | Low Maintenance Rear Garden                        | Rules on letting this property                                                                                                                                                                                                                                                                                                                                                                                                                                                                                                |                                                                                                                                          |
| <ul> <li>Kitchen-Diner With Bay \</li> </ul>                                                                                                                                                                                                                                                                                                                                                                                                                       | Window           | <ul> <li>Useful Brick-Built Outbuilding</li> </ul> | Properties can be replect if they have a monergy rating from A to                                                                                                                                                                                                                                                                                                                                                                                                                                                             | E.<br>tion has been registered. You can read <u>guidance for landlords</u><br>omstite-ortvate-rented-property-minimum-energy-efficiency- |
| Information                                                                                                                                                                                                                                                                                                                                                                                                                                                        |                  | Distances                                          | on the regulation, and <u>examptions</u> (https://www.gov.uk/guidance/destandard in <u>corre-operate</u> ).                                                                                                                                                                                                                                                                                                                                                                                                                   | omeatic-private-rented-property-minimum-energy-efficiency_                                                                               |
| Local Authority: Southampton City Council                                                                                                                                                                                                                                                                                                                                                                                                                          |                  | Motorway: 0.3 miles                                | Energy icless rating for this property                                                                                                                                                                                                                                                                                                                                                                                                                                                                                        |                                                                                                                                          |
| Council Tax Band: C                                                                                                                                                                                                                                                                                                                                                                                                                                                |                  | Southampton Airport: 7.7 miles                     | See how to improve this property's energy performance.                                                                                                                                                                                                                                                                                                                                                                                                                                                                        |                                                                                                                                          |
| Tenure Type: Freehold                                                                                                                                                                                                                                                                                                                                                                                                                                              |                  | Southampton City Centre: 3.3 miles                 |                                                                                                                                                                                                                                                                                                                                                                                                                                                                                                                               |                                                                                                                                          |
| School Catchments Infan                                                                                                                                                                                                                                                                                                                                                                                                                                            | t: Redbridge     | New Forest Park Boundary: 2.4 miles                |                                                                                                                                                                                                                                                                                                                                                                                                                                                                                                                               |                                                                                                                                          |
|                                                                                                                                                                                                                                                                                                                                                                                                                                                                    | r: Tanners Brook | Train Stations Redbridge: 0.2 miles                |                                                                                                                                                                                                                                                                                                                                                                                                                                                                                                                               |                                                                                                                                          |
| Senic                                                                                                                                                                                                                                                                                                                                                                                                                                                              | or: Redbridge    | Totton: 1.0 miles                                  | https://find-energy-certificate.digital.communities.gov.uk/energy-certificate                                                                                                                                                                                                                                                                                                                                                                                                                                                 |                                                                                                                                          |