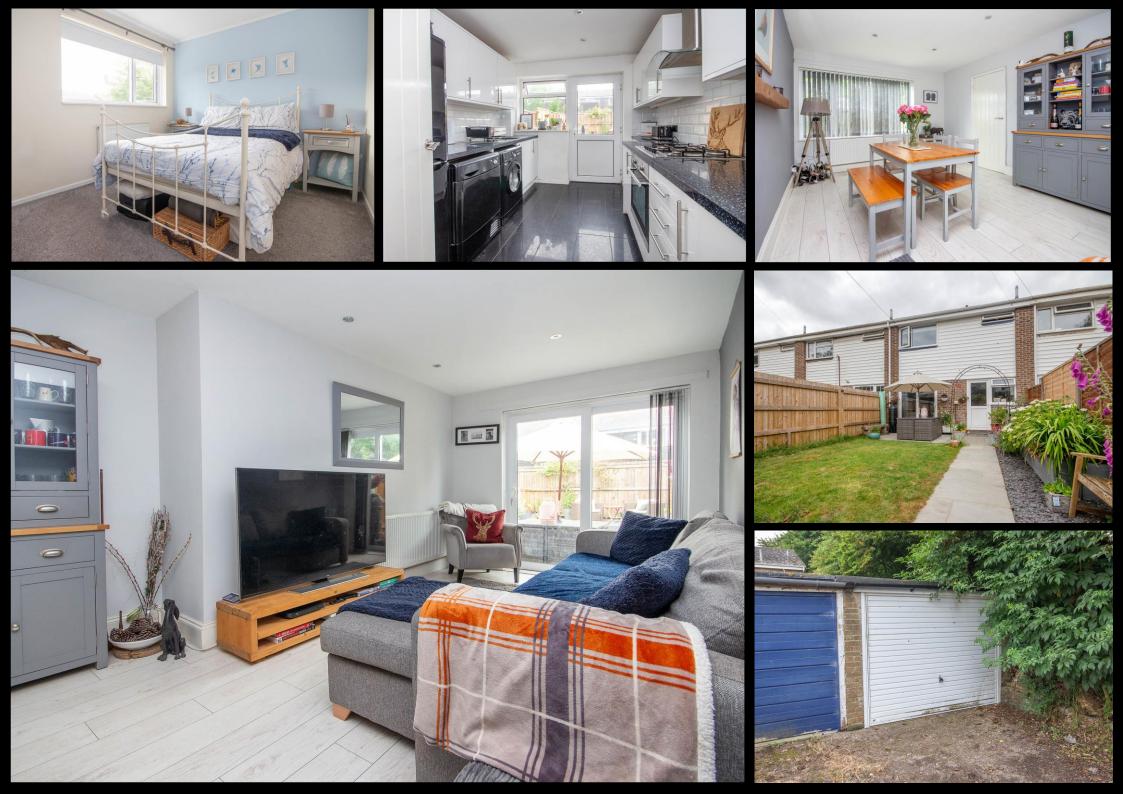

#### Accommodation

Lounge 10' 9" x 8' 10" (3.28m x 2.68m)

Dining Area 13' 2" x 10' 11" (4.01m x 3.34m)

Kitchen 10' 8" x 8' 3" (3.25m x 2.51m)

Bedroom One 12' 5" x 10' 2" (3.79m x 3.10m) Plus Wardrobes

Bedroom Two 9' 5" x 10' 1" (2.87m x 3.08m)

Bedroom Three 9' 5" x 6' 11" (2.86m x 2.12m)

Bathroom 6' 11" x 5' 6" (2.12m x 1.67m)

## **Property**

Brantons Independent Estate Agents are delighted to offer for sale this spacious mid-terrace family home situated within the ever popular residential area of Calmore.

The ground floor layout is comprised of a lounge with sliding patio door, dining area and a modern refitted kitchen. The first floor accommodation consists of three bedrooms and a contemporary refitted family sized bathroom. At the rear is an enclosed garden that is mainly laid to lawn with patio and decked seating areas. In our opinion this property would ideally suit to a first time buyer or 'Buy-To-Let' investor.

Additional benefits include gas central heating, UPVC double glazing, and a garage in a nearby block. Brantons are sure an early viewing will be necessary to avoid any later disappointment.

#### **Features**

- Spacious Mid Terrace Family Home
- Three Bedrooms
- Sizable Lounge-Diner
- Modern Kitchen
- Contemporary Family Sized Bathroom

- UPVC Double Glazing & Gas Central HEating
- Enclosed Rear Garden
- Garage in Nearby Block
- Ideal First Purchase or Rental Investment
- Popular Residential Location