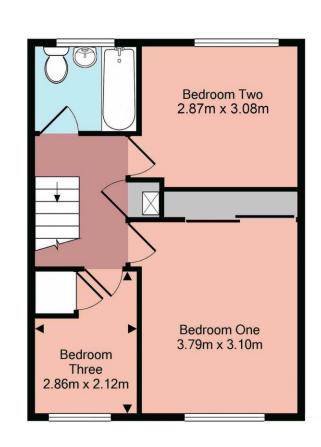

Calmore £285,000

brantons

**Ground Floor** 

1st Floor

#### Accommodation

Lounge 10' 9" x 8' 10" (3.28m x 2.68m)

Dining Area 13' 2" x 10' 11" (4.01m x 3.34m)

Kitchen 10' 8" x 8' 3" (3.25m x 2.51m)

Bedroom One 12' 5" x 10' 2" (3.79m x 3.10m) Plus Wardrobes

Bedroom Two 9' 5" x 10' 1" (2.87m x 3.08m)

Bedroom Three 9' 5" x 6' 11" (2.86m x 2.12m)

Bathroom 6' 11" x 5' 6" (2.12m x 1.67m)

## **Property**

Brantons Independent Estate Agents are delighted to offer for sale this spacious mid-terrace family home situated within the ever popular residential area of Calmore.

The ground floor layout is comprised of a lounge with sliding patio door, dining area and a modern refitted kitchen. The first floor accommodation consists of three bedrooms and a contemporary refitted family sized bathroom. At the rear is an enclosed garden that is mainly laid to lawn with patio and decked seating areas. In our opinion this property would ideally suit to a first time buyer or 'Buy-To-Let' investor.