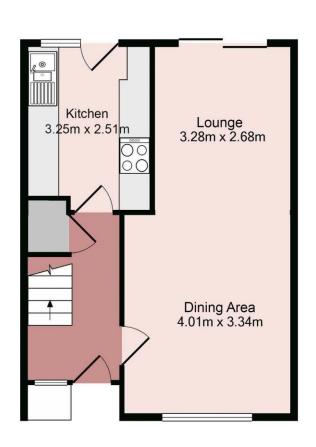

Calmore £285,000

brantons

**Ground Floor** 

1st Floor

#### Accommodation

Lounge 10' 9" x 8' 10" (3.28m x 2.68m)

Dining Area 13' 2" x 10' 11" (4.01m x 3.34m)

Kitchen 10' 8" x 8' 3" (3.25m x 2.51m)

Bedroom One 12' 5" x 10' 2" (3.79m x 3.10m) Plus Wardrobes

Bedroom Two 9' 5" x 10' 1" (2.87m x 3.08m)

## **Property**

Brantons Independent Estate Agents are delighted to offer for sale this spacious mid-terrace family home situated within the ever popular residential area of Calmore.

The ground floor layout is comprised of a lounge with sliding patio door, dining area and a modern refitted kitchen. The first floor accommodation consists of three bedrooms and a contemporary refitted family sized bathroom. At the rear is an enclosed garden that is mainly laid to lawn with patio and decked seating areas. In our opinion this property would ideally suit to a first time buyer or 'Buy-To-Let' investor.