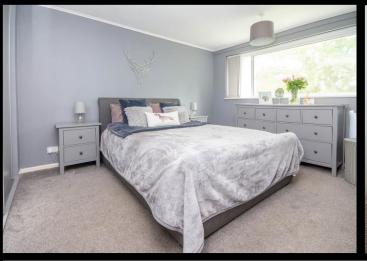

#### Accommodation

Lounge 10' 9" x 8' 10" (3.28m x 2.68m)

Dining Area 13' 2" x 10' 11" (4.01m x 3.34m)

Kitchen 10' 8" x 8' 3" (3.25m x 2.51m)

Bedroom One 12' 5" x 10' 2" (3.79m x 3.10m) Plus Wardrobes

Bedroom Two 9' 5" x 10' 1" (2.87m x 3.08m)