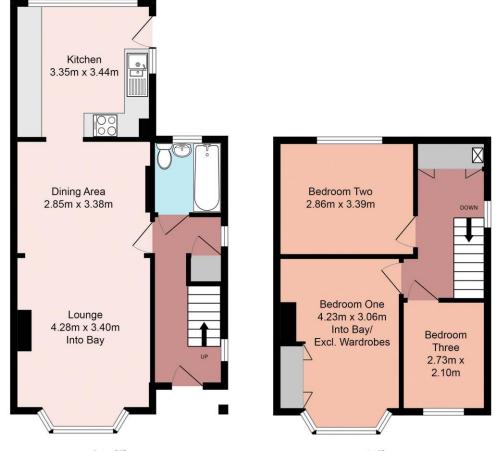

## brantons

Ground Floor 45.3 sq.m. approx. 1st Floor 34.9 sq.m. approx.

| Accommodation                                                                                                                                                                                                                                                                                                                                                                                                                                                                                                                                                                                                                                                                                                                                                                            |                                                       | Directions                                                                                                          |                                                                                                                          |
|------------------------------------------------------------------------------------------------------------------------------------------------------------------------------------------------------------------------------------------------------------------------------------------------------------------------------------------------------------------------------------------------------------------------------------------------------------------------------------------------------------------------------------------------------------------------------------------------------------------------------------------------------------------------------------------------------------------------------------------------------------------------------------------|-------------------------------------------------------|---------------------------------------------------------------------------------------------------------------------|--------------------------------------------------------------------------------------------------------------------------|
| Hallway 14' 8" x 5' 10" (4.48m x 1.77m)<br>Lounge 14' 1" x 11' 2" (4.28m x 3.40m) Into Bay<br>Dining Area 9' 4" x 11' 1" (2.85m x 3.38m)<br>Kitchen 11' 0" x 11' 3" (3.35m x 3.44m)<br>Bathroom 5' 11" x 5' 10" (1.80m x 1.77m)<br>Bedroom One 13' 11" x 10' 0" (4.23m x 3.06m) Into Bay<br>Bedroom Two 9' 5" x 11' 1" (2.86m x 3.39m)                                                                                                                                                                                                                                                                                                                                                                                                                                                   | Bedroom Three 8' 11'' x 6' 11'' (2.73m x 2.10m)       | <ol> <li>From our office head West<br/>approximately 0.4 miles.</li> <li>Take the third right onto Hails</li> </ol> |                                                                                                                          |
| Property                                                                                                                                                                                                                                                                                                                                                                                                                                                                                                                                                                                                                                                                                                                                                                                 |                                                       | Energy Performance                                                                                                  |                                                                                                                          |
| Brantons Independent Estate Agents are delighted to present for sale this semi-detached family home situated along a highly regarded residential road within Totton. The ground floor layout is comprised of a lounge with bay window and feature fireplace, open-plan dining area, kitchen, and a bathroom. The first floor accommodation consists of three bedrooms with both bedroom one and two being generous double rooms. The front of the property provides ample driveway parking and at the rear is a sizable enclosed garden which is mainly laid to lawn with a patio seating area. Rarely do properties in this location remain on the market for long and Brantons expect this to be no exception. Early viewing comes highly recommended to avoid a later disappointment. |                                                       | Energy performance certificat<br>Energy performance<br>(EPC)                                                        | e (EPC) - Find an energy certificate - GOVUK                                                                             |
| Features                                                                                                                                                                                                                                                                                                                                                                                                                                                                                                                                                                                                                                                                                                                                                                                 |                                                       | Valid until                                                                                                         | c, cato, ubor                                                                                                            |
| <ul> <li>*No Forward Chain*</li> </ul>                                                                                                                                                                                                                                                                                                                                                                                                                                                                                                                                                                                                                                                                                                                                                   | Family Bathroom                                       | Property type                                                                                                       | NV<br>NV                                                                                                                 |
| <ul> <li>Semi-Detached Family Home</li> </ul>                                                                                                                                                                                                                                                                                                                                                                                                                                                                                                                                                                                                                                                                                                                                            | <ul> <li>Ample Driveway Parking</li> </ul>            | Total floor area                                                                                                    | N                                                                                                                        |
| Three Bedrooms                                                                                                                                                                                                                                                                                                                                                                                                                                                                                                                                                                                                                                                                                                                                                                           | Sizable Rear Garden                                   | OV                                                                                                                  |                                                                                                                          |
| <ul> <li>Spacious Lounge-Diner</li> </ul>                                                                                                                                                                                                                                                                                                                                                                                                                                                                                                                                                                                                                                                                                                                                                | <ul> <li>Close Proximity Of Local Schools</li> </ul>  | Rules on letting this property                                                                                      |                                                                                                                          |
| <ul> <li>Kitchen-Breakfast Room</li> </ul>                                                                                                                                                                                                                                                                                                                                                                                                                                                                                                                                                                                                                                                                                                                                               | <ul> <li>Sought After Residential Location</li> </ul> | Properties can be replied if they have a pinergy rating from A to                                                   | b E.<br>bion has been registered. You can read <u>guidance for landiords</u>                                             |
| Information                                                                                                                                                                                                                                                                                                                                                                                                                                                                                                                                                                                                                                                                                                                                                                              | Distances                                             | on the property of the of Lamptions (https://www.gov.uk/guidance/d<br>standard, 1                                   | dom has been registered. For can read guidalitat to annota<br>omestic-private-rented-property-minimum-energy-efficiency- |
| Local Authority: New Forest District Council                                                                                                                                                                                                                                                                                                                                                                                                                                                                                                                                                                                                                                                                                                                                             | Motorway: 1.7 miles                                   | Energy icient rating for this property                                                                              |                                                                                                                          |
| Council Tax Band: C                                                                                                                                                                                                                                                                                                                                                                                                                                                                                                                                                                                                                                                                                                                                                                      | Southampton Airport: 9.0 miles                        | See how to improve this property's energy performance.                                                              |                                                                                                                          |
| Tenure Type: Freehold                                                                                                                                                                                                                                                                                                                                                                                                                                                                                                                                                                                                                                                                                                                                                                    | Southampton City Centre: 5.1 miles                    |                                                                                                                     |                                                                                                                          |
| School Catchments Infant: Lydlynch                                                                                                                                                                                                                                                                                                                                                                                                                                                                                                                                                                                                                                                                                                                                                       | New Forest Park Boundary: 1.8 miles                   |                                                                                                                     |                                                                                                                          |
| Junior: Abbotswood                                                                                                                                                                                                                                                                                                                                                                                                                                                                                                                                                                                                                                                                                                                                                                       | Train Stations Ashurst: 4.5 miles                     |                                                                                                                     |                                                                                                                          |
| Senior: Testwood                                                                                                                                                                                                                                                                                                                                                                                                                                                                                                                                                                                                                                                                                                                                                                         | Totton: 1.1 miles                                     | https://find-energy-certificate.cligital.communities.gov.uk/energy-certificate                                      |                                                                                                                          |