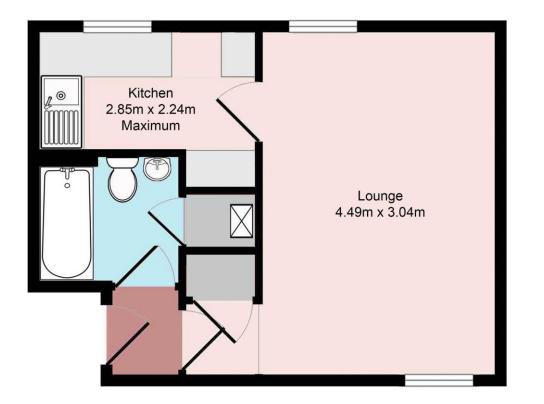

## brantons

| Accommodation                                                                                                                                                                                                                                                                                                                                                                                                                                                                                                                                                                                                |                                                          | Directions                                                                                                                                                                                                                                                                                                                                                         |                                                                                    |
|--------------------------------------------------------------------------------------------------------------------------------------------------------------------------------------------------------------------------------------------------------------------------------------------------------------------------------------------------------------------------------------------------------------------------------------------------------------------------------------------------------------------------------------------------------------------------------------------------------------|----------------------------------------------------------|--------------------------------------------------------------------------------------------------------------------------------------------------------------------------------------------------------------------------------------------------------------------------------------------------------------------------------------------------------------------|------------------------------------------------------------------------------------|
| Living Room 14' 9" x 10' 0" (4.49m x 3.04m)<br>Kitchen 9' 4" x 7' 4" (2.85m x 2.24m) Maximum<br>Bathroom 6' 2" x 5' 6" (1.88m x 1.67m)                                                                                                                                                                                                                                                                                                                                                                                                                                                                       |                                                          | 1) From our office head west on Water Lane. 2) At the end<br>of the road, turn right onto Calmore Road. 3) Take the<br>third left onto Michigan Way. 4) Take the first left onto<br>Stonechat Drive. 5) Take the fourth left onto Goldcrest<br>Lane. 6) At the end of the road turn right into Alfred Close.<br>The property can be found in the left hand corner. |                                                                                    |
| Property                                                                                                                                                                                                                                                                                                                                                                                                                                                                                                                                                                                                     |                                                          | Energy Performance                                                                                                                                                                                                                                                                                                                                                 |                                                                                    |
| Situated in the sought after residential area of West Totton, Brantons Independent Estate Agents are<br>pleased to present for sale this refurbished purpose built studio flat. The accommodation comprises<br>of a dual aspect living area, modern kitchen and bathroom.<br>Additional benefits include a communal garden and residents car parking area. The property could be<br>suited to a first time buyer or a 'Buy To Let' investor due to it's excellent rental yield. No forward chain<br>is offered and an internal inspection will be necessary to fully appreciate the location and opportunity |                                                          | Energy performance certificat<br>Energy performance<br>(EPC)                                                                                                                                                                                                                                                                                                       | te (EPC) - Find an energy certificate - GOVUK <b>nce certificate</b> Energy rating |
| on offer. Features                                                                                                                                                                                                                                                                                                                                                                                                                                                                                                                                                                                           |                                                          | Valid until                                                                                                                                                                                                                                                                                                                                                        | o testo tor                                                                        |
| Purpose Built Studio Apartment     Allocated Car Parking                                                                                                                                                                                                                                                                                                                                                                                                                                                                                                                                                     |                                                          | Property type                                                                                                                                                                                                                                                                                                                                                      | NV<br>N                                                                            |
| Living Area With Dual Aspect Windows     Excellent First Purchase                                                                                                                                                                                                                                                                                                                                                                                                                                                                                                                                            |                                                          | Total floor area                                                                                                                                                                                                                                                                                                                                                   | N                                                                                  |
|                                                                                                                                                                                                                                                                                                                                                                                                                                                                                                                                                                                                              | cellent 'Buy-To-Let' Investment Opportunity              | OV                                                                                                                                                                                                                                                                                                                                                                 |                                                                                    |
|                                                                                                                                                                                                                                                                                                                                                                                                                                                                                                                                                                                                              | ervice Charge £50 PCM                                    | Rules on letting this property                                                                                                                                                                                                                                                                                                                                     |                                                                                    |
| Communal Garden     99                                                                                                                                                                                                                                                                                                                                                                                                                                                                                                                                                                                       | 99 Year Lease From 01 January 1980 (955 Years Remaining) | Properties can be realed if they have advinergy rating from A to<br>If the property context For G, it could be let, unless an exempt                                                                                                                                                                                                                               | o E.<br>otion has been registered. You can read <u>guidance for landlords</u>      |
| Information                                                                                                                                                                                                                                                                                                                                                                                                                                                                                                                                                                                                  | Distances                                                | on the regulation active emptions (https://www.gov.uk/guidance/o<br>standard.co.ord-go.uc.e).                                                                                                                                                                                                                                                                      | Jomestic-private-rented-property-minimum-energy-efficiency-                        |
| Local Authority: New Forest District Council                                                                                                                                                                                                                                                                                                                                                                                                                                                                                                                                                                 | Motorway: 2.3 miles                                      | Energy dicient rating for this property                                                                                                                                                                                                                                                                                                                            |                                                                                    |
| Council Tax Band: A                                                                                                                                                                                                                                                                                                                                                                                                                                                                                                                                                                                          | Southampton Airport: 10.2 miles                          | See how to improve this property's energy performance.                                                                                                                                                                                                                                                                                                             |                                                                                    |
| Tenure Type: Leasehold                                                                                                                                                                                                                                                                                                                                                                                                                                                                                                                                                                                       | Southampton City Centre: 6.9 miles                       |                                                                                                                                                                                                                                                                                                                                                                    |                                                                                    |
| School Catchments Infant: N/A                                                                                                                                                                                                                                                                                                                                                                                                                                                                                                                                                                                | New Forest Park Boundary: 0.7 miles                      |                                                                                                                                                                                                                                                                                                                                                                    |                                                                                    |
| Junior: N/A                                                                                                                                                                                                                                                                                                                                                                                                                                                                                                                                                                                                  | Train Stations Ashurst: 3.3 miles                        |                                                                                                                                                                                                                                                                                                                                                                    |                                                                                    |
| Senior: N/A                                                                                                                                                                                                                                                                                                                                                                                                                                                                                                                                                                                                  | Totton: 2.0 miles                                        | https://find-energy-certificate.cligital.communities.gov.uk/energy-certificate                                                                                                                                                                                                                                                                                     |                                                                                    |