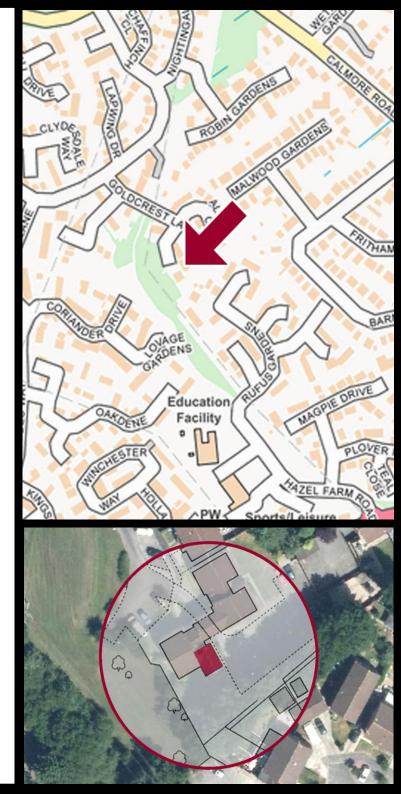

## brantons

| Accommodation                                                                                                                                                                                                                                                                                                                                                                                                                                                                                                                                                                                                |                                                          | Directions                                                                                                                                                                                                                                                                                                                                                         |                                                                                    |
|--------------------------------------------------------------------------------------------------------------------------------------------------------------------------------------------------------------------------------------------------------------------------------------------------------------------------------------------------------------------------------------------------------------------------------------------------------------------------------------------------------------------------------------------------------------------------------------------------------------|----------------------------------------------------------|--------------------------------------------------------------------------------------------------------------------------------------------------------------------------------------------------------------------------------------------------------------------------------------------------------------------------------------------------------------------|------------------------------------------------------------------------------------|
| Living Room 14' 9" x 10' 0" (4.49m x 3.04m)<br>Kitchen 9' 4" x 7' 4" (2.85m x 2.24m) Maximum<br>Bathroom 6' 2" x 5' 6" (1.88m x 1.67m)                                                                                                                                                                                                                                                                                                                                                                                                                                                                       |                                                          | 1) From our office head west on Water Lane. 2) At the end<br>of the road, turn right onto Calmore Road. 3) Take the<br>third left onto Michigan Way. 4) Take the first left onto<br>Stonechat Drive. 5) Take the fourth left onto Goldcrest<br>Lane. 6) At the end of the road turn right into Alfred Close.<br>The property can be found in the left hand corner. |                                                                                    |
| Property                                                                                                                                                                                                                                                                                                                                                                                                                                                                                                                                                                                                     |                                                          | Energy Performance                                                                                                                                                                                                                                                                                                                                                 |                                                                                    |
| Situated in the sought after residential area of West Totton, Brantons Independent Estate Agents are<br>pleased to present for sale this refurbished purpose built studio flat. The accommodation comprises<br>of a dual aspect living area, modern kitchen and bathroom.<br>Additional benefits include a communal garden and residents car parking area. The property could be<br>suited to a first time buyer or a 'Buy To Let' investor due to it's excellent rental yield. No forward chain<br>is offered and an internal inspection will be necessary to fully appreciate the location and opportunity |                                                          | Energy performance certificat<br>Energy performance<br>(EPC)                                                                                                                                                                                                                                                                                                       | te (EPC) - Find an energy certificate - GOVUK <b>nce certificate</b> Energy rating |
| on offer. Features                                                                                                                                                                                                                                                                                                                                                                                                                                                                                                                                                                                           |                                                          | Valid until                                                                                                                                                                                                                                                                                                                                                        | o testo tor                                                                        |
| Purpose Built Studio Apartment     Allocated Car Parking                                                                                                                                                                                                                                                                                                                                                                                                                                                                                                                                                     |                                                          | Property type                                                                                                                                                                                                                                                                                                                                                      | NV<br>N                                                                            |
| Living Area With Dual Aspect Windows     Excellent First Purchase                                                                                                                                                                                                                                                                                                                                                                                                                                                                                                                                            |                                                          | Total floor area                                                                                                                                                                                                                                                                                                                                                   | N                                                                                  |
|                                                                                                                                                                                                                                                                                                                                                                                                                                                                                                                                                                                                              | cellent 'Buy-To-Let' Investment Opportunity              | OV                                                                                                                                                                                                                                                                                                                                                                 |                                                                                    |
|                                                                                                                                                                                                                                                                                                                                                                                                                                                                                                                                                                                                              | ervice Charge £50 PCM                                    | Rules on letting this property                                                                                                                                                                                                                                                                                                                                     |                                                                                    |
| Communal Garden     99                                                                                                                                                                                                                                                                                                                                                                                                                                                                                                                                                                                       | 99 Year Lease From 01 January 1980 (955 Years Remaining) | Properties can be realed if they have advinergy rating from A to<br>If the property context For G, it could be let, unless an exempt                                                                                                                                                                                                                               | o E.<br>otion has been registered. You can read <u>guidance for landlords</u>      |
| Information                                                                                                                                                                                                                                                                                                                                                                                                                                                                                                                                                                                                  | Distances                                                | on the regulation active emptions (https://www.gov.uk/guidance/o<br>standard.co.ord-go.uc.e).                                                                                                                                                                                                                                                                      | Jomestic-private-rented-property-minimum-energy-efficiency-                        |
| Local Authority: New Forest District Council                                                                                                                                                                                                                                                                                                                                                                                                                                                                                                                                                                 | Motorway: 2.3 miles                                      | Energy dicient rating for this property                                                                                                                                                                                                                                                                                                                            |                                                                                    |
| Council Tax Band: A                                                                                                                                                                                                                                                                                                                                                                                                                                                                                                                                                                                          | Southampton Airport: 10.2 miles                          | See how to improve this property's energy performance.                                                                                                                                                                                                                                                                                                             |                                                                                    |
| Tenure Type: Leasehold                                                                                                                                                                                                                                                                                                                                                                                                                                                                                                                                                                                       | Southampton City Centre: 6.9 miles                       |                                                                                                                                                                                                                                                                                                                                                                    |                                                                                    |
| School Catchments Infant: N/A                                                                                                                                                                                                                                                                                                                                                                                                                                                                                                                                                                                | New Forest Park Boundary: 0.7 miles                      |                                                                                                                                                                                                                                                                                                                                                                    |                                                                                    |
| Junior: N/A                                                                                                                                                                                                                                                                                                                                                                                                                                                                                                                                                                                                  | Train Stations Ashurst: 3.3 miles                        |                                                                                                                                                                                                                                                                                                                                                                    |                                                                                    |
| Senior: N/A                                                                                                                                                                                                                                                                                                                                                                                                                                                                                                                                                                                                  | Totton: 2.0 miles                                        | https://find-energy-certificate.cligital.communities.gov.uk/energy-certificate                                                                                                                                                                                                                                                                                     |                                                                                    |