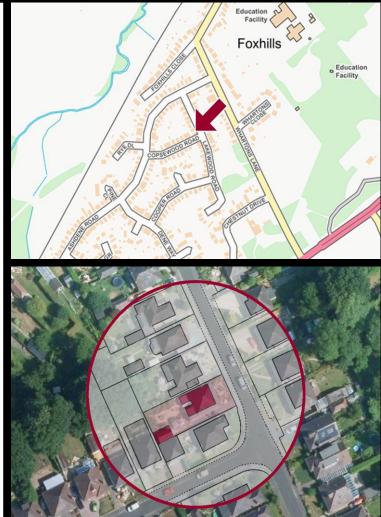

Ashurst £475,000

| Accommodation                                                                                                                                                                                                                                                                                                                                                                                                                                                                                                                                                                                |                                                                                                       | Directions                                                                                                                                                                                                                                                                                                                                                                                                                                                                                                                                                                                                    |                                                                                                                             |
|----------------------------------------------------------------------------------------------------------------------------------------------------------------------------------------------------------------------------------------------------------------------------------------------------------------------------------------------------------------------------------------------------------------------------------------------------------------------------------------------------------------------------------------------------------------------------------------------|-------------------------------------------------------------------------------------------------------|---------------------------------------------------------------------------------------------------------------------------------------------------------------------------------------------------------------------------------------------------------------------------------------------------------------------------------------------------------------------------------------------------------------------------------------------------------------------------------------------------------------------------------------------------------------------------------------------------------------|-----------------------------------------------------------------------------------------------------------------------------|
| Lounge       17' 8'' x 11' 5'' (5.39m x 3.49m) Into Bay       W.C 4' 0'' x 2' 8'' (1.23m x 0.82m)         Dining Room       10' 8'' x 8' 11'' (3.26m x 2.73m)       Garage       17' 1'' x 9' 6'' (5.21m x 2.90m)         Bedroom One       12' 6'' x 9' 5'' (3.80m x 2.88m) Into Bay/ Excl. Wardrobes       Bedroom Two 6' 11'' x 11' 5'' (2.11m x 3.48m)         Kitchen       8' 6'' x 11' 5'' (2.60m x 3.48m)       Utility Room       5' 7'' x 6' 4'' (1.70m x 1.92m)         Shower Room       7' 7'' x 7' 2'' (2.31m x 2.19m)       Shower Room       7' 7'' x 7' 2'' (2.31m x 2.19m) |                                                                                                       | From our office turn right onto the A36. At the roundabout take the third exit onto Ringwood Road. Continue along Ringwood Road for approximately 1.5 miles until you reach the third roundabout. Take the first left onto Fletchwood Road. At the next roundabout take the first left onto the A326. Continue on for 0.5 miles and at the roundabout take the third exit turning right onto Kneller Lane. At the end of the road turn right and then take the next left onto Foxhills. Take the third left onto Whartons Lane and then turn right onto Ashdene Road. Take the first left into Lakewood Road. |                                                                                                                             |
| Property                                                                                                                                                                                                                                                                                                                                                                                                                                                                                                                                                                                     |                                                                                                       | Energy Performance                                                                                                                                                                                                                                                                                                                                                                                                                                                                                                                                                                                            |                                                                                                                             |
| Situated within the highly regarded residential village of Ashurst and nestling within the eastern boundary of<br>the New Forest National Park, Brantons Independent Estate Agents are proud to present for sale this<br>charming detached bungalow.<br>The surprisingly spacious accommodation is comprised of two bedrooms, a generous lounge with feature<br>fireplace, conservatory, kitchen, utility room, modern shower room and separate W.C. Additional benefits of                                                                                                                  |                                                                                                       | Energy performance certicat<br>Energy performance<br>(EPC)                                                                                                                                                                                                                                                                                                                                                                                                                                                                                                                                                    | e (EPC) - Find an energy certificate - GOYLUK                                                                               |
| the property include ample driveway parking leading to a large detached garage.<br>At the rear is an enclosed landscaped garden that enjoys a good degree of privacy and a sunny south-<br>westerly aspect. No forward chain is offered and to fully appreciate the location and accommodation of<br>offer, early viewing comes highly recommended.<br>Features                                                                                                                                                                                                                              |                                                                                                       | Totion<br>SOUTHAMPTON<br>Valid until                                                                                                                                                                                                                                                                                                                                                                                                                                                                                                                                                                          | Energy rating                                                                                                               |
| <ul> <li>*NO FORWARD CHAIN*</li> </ul>                                                                                                                                                                                                                                                                                                                                                                                                                                                                                                                                                       | <ul> <li>UPVC Brick Based Conservatory</li> </ul>                                                     | Property type                                                                                                                                                                                                                                                                                                                                                                                                                                                                                                                                                                                                 | NV.                                                                                                                         |
| <ul><li>Charming Detached Bungalow</li><li>Two Bedrooms</li></ul>                                                                                                                                                                                                                                                                                                                                                                                                                                                                                                                            | <ul><li>Kitchen &amp; Separate Utility Room</li><li>Modern Shower Room &amp; Separate W.C</li></ul>   | Total floor area                                                                                                                                                                                                                                                                                                                                                                                                                                                                                                                                                                                              |                                                                                                                             |
| <ul><li>Lounge With Feature Fireplace &amp; Bay Window</li><li>Dining Room</li></ul>                                                                                                                                                                                                                                                                                                                                                                                                                                                                                                         | <ul><li>Driveway Parking &amp; Large Detached Garage</li><li>Private Landscaped Rear Garden</li></ul> | Rules on letting this property<br>Properties can be rested if they have a survey rating from A to                                                                                                                                                                                                                                                                                                                                                                                                                                                                                                             | 9 E.                                                                                                                        |
| Information                                                                                                                                                                                                                                                                                                                                                                                                                                                                                                                                                                                  | Distances                                                                                             | If the property is that F (G, h, can be let, unless an exemp<br>on the requisition, act exemptions intips://www.gov.uk/guidance/d<br>standard/act/dc_gb_(cg).                                                                                                                                                                                                                                                                                                                                                                                                                                                 | bion has been registered. You can read guidance for landlords<br>omestic-private-rented-property-minimum-energy-efficiency- |
| Local Authority: New Forest District Council                                                                                                                                                                                                                                                                                                                                                                                                                                                                                                                                                 | Motorway: 3.1 miles                                                                                   | Energy incient rating for this property                                                                                                                                                                                                                                                                                                                                                                                                                                                                                                                                                                       |                                                                                                                             |
| Council Tax Band: D                                                                                                                                                                                                                                                                                                                                                                                                                                                                                                                                                                          | Southampton Airport: 10.4 miles                                                                       | See how to improve this property's energy performance.                                                                                                                                                                                                                                                                                                                                                                                                                                                                                                                                                        |                                                                                                                             |
| Tenure Type: Freehold                                                                                                                                                                                                                                                                                                                                                                                                                                                                                                                                                                        | Southampton City Centre: 6.3 miles                                                                    |                                                                                                                                                                                                                                                                                                                                                                                                                                                                                                                                                                                                               |                                                                                                                             |
| School Catchments Infant: Foxhills<br>Junior: Foxhills                                                                                                                                                                                                                                                                                                                                                                                                                                                                                                                                       | New Forest Park Boundary: Within<br>Train Stations Ashurst: 2.5 miles                                 |                                                                                                                                                                                                                                                                                                                                                                                                                                                                                                                                                                                                               |                                                                                                                             |
| Senior: Hounsdown                                                                                                                                                                                                                                                                                                                                                                                                                                                                                                                                                                            | Totton: 0.8 miles                                                                                     | https://lind-energy-certificate.digital.communities.gov.uk/energy-certificate                                                                                                                                                                                                                                                                                                                                                                                                                                                                                                                                 |                                                                                                                             |