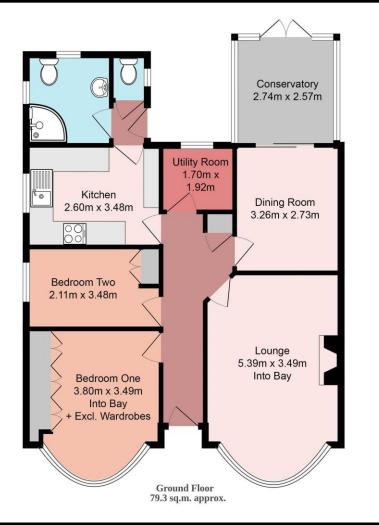

Ashurst £475,000

| Accommodation                                                                                                                                                                                                                                                                                                                                                                                                                                                                                                                                                                                |                                                                                                       | Directions                                                                                                                                                                                                                                                                                                                                                                                                                                                                                                                                                                                                    |                                                                                                                             |
|----------------------------------------------------------------------------------------------------------------------------------------------------------------------------------------------------------------------------------------------------------------------------------------------------------------------------------------------------------------------------------------------------------------------------------------------------------------------------------------------------------------------------------------------------------------------------------------------|-------------------------------------------------------------------------------------------------------|---------------------------------------------------------------------------------------------------------------------------------------------------------------------------------------------------------------------------------------------------------------------------------------------------------------------------------------------------------------------------------------------------------------------------------------------------------------------------------------------------------------------------------------------------------------------------------------------------------------|-----------------------------------------------------------------------------------------------------------------------------|
| Lounge       17' 8'' x 11' 5'' (5.39m x 3.49m) Into Bay       W.C 4' 0'' x 2' 8'' (1.23m x 0.82m)         Dining Room       10' 8'' x 8' 11'' (3.26m x 2.73m)       Garage       17' 1'' x 9' 6'' (5.21m x 2.90m)         Bedroom One       12' 6'' x 9' 5'' (3.80m x 2.88m) Into Bay/ Excl. Wardrobes       Bedroom Two 6' 11'' x 11' 5'' (2.11m x 3.48m)         Kitchen       8' 6'' x 11' 5'' (2.60m x 3.48m)       Utility Room       5' 7'' x 6' 4'' (1.70m x 1.92m)         Shower Room       7' 7'' x 7' 2'' (2.31m x 2.19m)       Shower Room       7' 7'' x 7' 2'' (2.31m x 2.19m) |                                                                                                       | From our office turn right onto the A36. At the roundabout take the third exit onto Ringwood Road. Continue along Ringwood Road for approximately 1.5 miles until you reach the third roundabout. Take the first left onto Fletchwood Road. At the next roundabout take the first left onto the A326. Continue on for 0.5 miles and at the roundabout take the third exit turning right onto Kneller Lane. At the end of the road turn right and then take the next left onto Foxhills. Take the third left onto Whartons Lane and then turn right onto Ashdene Road. Take the first left into Lakewood Road. |                                                                                                                             |
| Property                                                                                                                                                                                                                                                                                                                                                                                                                                                                                                                                                                                     |                                                                                                       | Energy Performance                                                                                                                                                                                                                                                                                                                                                                                                                                                                                                                                                                                            |                                                                                                                             |
| Situated within the highly regarded residential village of Ashurst and nestling within the eastern boundary of<br>the New Forest National Park, Brantons Independent Estate Agents are proud to present for sale this<br>charming detached bungalow.<br>The surprisingly spacious accommodation is comprised of two bedrooms, a generous lounge with feature<br>fireplace, conservatory, kitchen, utility room, modern shower room and separate W.C. Additional benefits of                                                                                                                  |                                                                                                       | Energy performance certicat<br>Energy performance<br>(EPC)                                                                                                                                                                                                                                                                                                                                                                                                                                                                                                                                                    | e (EPC) - Find an energy certificate - GOYLUK                                                                               |
| the property include ample driveway parking leading to a large detached garage.<br>At the rear is an enclosed landscaped garden that enjoys a good degree of privacy and a sunny south-<br>westerly aspect. No forward chain is offered and to fully appreciate the location and accommodation of<br>offer, early viewing comes highly recommended.<br>Features                                                                                                                                                                                                                              |                                                                                                       | Totion<br>SOUTHAMPTON<br>Valid until                                                                                                                                                                                                                                                                                                                                                                                                                                                                                                                                                                          | Energy rating                                                                                                               |
| <ul> <li>*NO FORWARD CHAIN*</li> </ul>                                                                                                                                                                                                                                                                                                                                                                                                                                                                                                                                                       | <ul> <li>UPVC Brick Based Conservatory</li> </ul>                                                     | Property type                                                                                                                                                                                                                                                                                                                                                                                                                                                                                                                                                                                                 | NV.                                                                                                                         |
| <ul><li>Charming Detached Bungalow</li><li>Two Bedrooms</li></ul>                                                                                                                                                                                                                                                                                                                                                                                                                                                                                                                            | <ul><li>Kitchen &amp; Separate Utility Room</li><li>Modern Shower Room &amp; Separate W.C</li></ul>   | Total floor area                                                                                                                                                                                                                                                                                                                                                                                                                                                                                                                                                                                              |                                                                                                                             |
| <ul><li>Lounge With Feature Fireplace &amp; Bay Window</li><li>Dining Room</li></ul>                                                                                                                                                                                                                                                                                                                                                                                                                                                                                                         | <ul><li>Driveway Parking &amp; Large Detached Garage</li><li>Private Landscaped Rear Garden</li></ul> | Rules on letting this property<br>Properties can be rested if they have a survey rating from A to                                                                                                                                                                                                                                                                                                                                                                                                                                                                                                             | 9 E.                                                                                                                        |
| Information                                                                                                                                                                                                                                                                                                                                                                                                                                                                                                                                                                                  | Distances                                                                                             | If the property is that F (G, h, can be let, unless an exemp<br>on the requisition, act exemptions intips://www.gov.uk/guidance/d<br>standard/act/dc_gb_(cg).                                                                                                                                                                                                                                                                                                                                                                                                                                                 | bion has been registered. You can read guidance for landlords<br>omestic-private-rented-property-minimum-energy-efficiency- |
| Local Authority: New Forest District Council                                                                                                                                                                                                                                                                                                                                                                                                                                                                                                                                                 | Motorway: 3.1 miles                                                                                   | Energy incient rating for this property                                                                                                                                                                                                                                                                                                                                                                                                                                                                                                                                                                       |                                                                                                                             |
| Council Tax Band: D                                                                                                                                                                                                                                                                                                                                                                                                                                                                                                                                                                          | Southampton Airport: 10.4 miles                                                                       | See how to improve this property's energy performance.                                                                                                                                                                                                                                                                                                                                                                                                                                                                                                                                                        |                                                                                                                             |
| Tenure Type: Freehold                                                                                                                                                                                                                                                                                                                                                                                                                                                                                                                                                                        | Southampton City Centre: 6.3 miles                                                                    |                                                                                                                                                                                                                                                                                                                                                                                                                                                                                                                                                                                                               |                                                                                                                             |
| School Catchments Infant: Foxhills<br>Junior: Foxhills                                                                                                                                                                                                                                                                                                                                                                                                                                                                                                                                       | New Forest Park Boundary: Within<br>Train Stations Ashurst: 2.5 miles                                 |                                                                                                                                                                                                                                                                                                                                                                                                                                                                                                                                                                                                               |                                                                                                                             |
| Senior: Hounsdown                                                                                                                                                                                                                                                                                                                                                                                                                                                                                                                                                                            | Totton: 0.8 miles                                                                                     | https://lind-energy-certificate.digital.communities.gov.uk/energy-certificate                                                                                                                                                                                                                                                                                                                                                                                                                                                                                                                                 |                                                                                                                             |