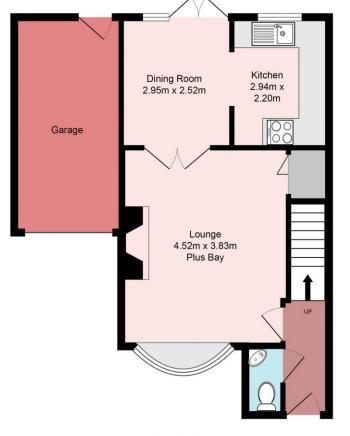

West Totton £375,000

Land Ser

Ground Floor 50.5 sq.m. approx. 1st Floor 37.1 sq.m. approx.

| Accommodation                                                                                                                                                                                                                                                                                                                                                                                                                                                               |                                                        | Directions                                                                                                                                                                                                                                                                                                                                                                              |                                                                                                                           |
|-----------------------------------------------------------------------------------------------------------------------------------------------------------------------------------------------------------------------------------------------------------------------------------------------------------------------------------------------------------------------------------------------------------------------------------------------------------------------------|--------------------------------------------------------|-----------------------------------------------------------------------------------------------------------------------------------------------------------------------------------------------------------------------------------------------------------------------------------------------------------------------------------------------------------------------------------------|---------------------------------------------------------------------------------------------------------------------------|
| Lounge 14' 10'' x 12' 7'' (4.52m x 3.83m) Plus Bay<br>Dining Room 9' 8'' x 8' 3'' (2.95m x 2.52m)<br>Kitchen 9' 8'' x 7' 3'' (2.94m x 2.20m)<br>Bedroom One 13' 5'' x 9' 4'' (4.08m x 2.84m)<br>Bedroom Two 11' 2'' x 9' 3'' (3.41m x 2.83m)<br>Bedroom Three 10' 5'' x 6' 3'' (3.17m x 1.91m)<br>Bathroom 6' 7'' x 6' 2'' (2.00m x 1.89m)                                                                                                                                  |                                                        | 1) From our office head east on Salisbury Road A36. 2) At<br>the roundabout take the third exit on Ringwood Road<br>A336. 3) Continue straight across the next roundabout. 4)<br>After approximately 1 mile, take the fifth left into<br>Graddidge Way. 5) Continue on until you can go no further<br>and turn left onto Long Beech Drive. 6) Take the first left<br>into Pipers Close. |                                                                                                                           |
| Property                                                                                                                                                                                                                                                                                                                                                                                                                                                                    |                                                        | Energy Performance                                                                                                                                                                                                                                                                                                                                                                      |                                                                                                                           |
| Brantons Independent Estate Agents are proud to offer for sale this modern link-detached family home situated in a quiet cul-de-sac position within West Totton. The ground floor layout consists of a hallway, lounge, dining room, kitchen and W.C.                                                                                                                                                                                                                       |                                                        | Energy performance certicat<br>Energy performan<br>(EPC)                                                                                                                                                                                                                                                                                                                                | e (EPC) - Find an energy certificate - GOV.UK                                                                             |
| The first floor accommodation is comprised of three bedrooms and a family bathroom. Additional benefits of the property include driveway parking that leads to a garage. At the rear is a private South-Westerly facing garden that is mainly laid to lawn with a decked seating area. The garden enjoys a sunny aspect with a good degree of privacy and seclusion. To fully appreciate the location and accommodation on offer, an internal inspection is highly advised. |                                                        | Totion<br>SOUTHAMPTON                                                                                                                                                                                                                                                                                                                                                                   | Energy rating                                                                                                             |
| Features                                                                                                                                                                                                                                                                                                                                                                                                                                                                    |                                                        | Valid until                                                                                                                                                                                                                                                                                                                                                                             | 6, scate, ber                                                                                                             |
| Link-Detached Family Home                                                                                                                                                                                                                                                                                                                                                                                                                                                   | <ul> <li>Downstairs W.C</li> </ul>                     | Property type                                                                                                                                                                                                                                                                                                                                                                           | 22                                                                                                                        |
| Three Bedrooms                                                                                                                                                                                                                                                                                                                                                                                                                                                              | <ul> <li>Family Sized Bathroom</li> </ul>              | Total floor area                                                                                                                                                                                                                                                                                                                                                                        | N .                                                                                                                       |
| <ul> <li>Lounge With Feature Fireplace</li> </ul>                                                                                                                                                                                                                                                                                                                                                                                                                           | <ul> <li>Driveway Parking Leading To Garage</li> </ul> | OV                                                                                                                                                                                                                                                                                                                                                                                      |                                                                                                                           |
| <ul> <li>Dining Room With Patio Door</li> </ul>                                                                                                                                                                                                                                                                                                                                                                                                                             | <ul> <li>Private Enclosed Rear Garden</li> </ul>       | Rules on letting this property                                                                                                                                                                                                                                                                                                                                                          |                                                                                                                           |
| <ul> <li>Modern Kitchen</li> </ul>                                                                                                                                                                                                                                                                                                                                                                                                                                          | <ul> <li>Quiet Cul-de-sac Location</li> </ul>          | Properties can be replied if they have a unergy rating from A to                                                                                                                                                                                                                                                                                                                        | o E.<br>otion has been registered. You can read <u>guidance for landlords</u>                                             |
| Information                                                                                                                                                                                                                                                                                                                                                                                                                                                                 | Distances                                              | on the regulation and amptions (https://www.gov.uk/guidance/d<br>standard, word-go_ve).                                                                                                                                                                                                                                                                                                 | dom has been registered. You can read guidance to tarbairus<br>omestic-private-rented-property-minimum-energy-efficiency- |
| Local Authority: New Forest District Council                                                                                                                                                                                                                                                                                                                                                                                                                                | Motorway: 1.9 miles                                    | Energy iciep rating for this property                                                                                                                                                                                                                                                                                                                                                   |                                                                                                                           |
| Council Tax Band: D                                                                                                                                                                                                                                                                                                                                                                                                                                                         | Southampton Airport: 11.2 miles                        | See how to improve this property's energy performance.                                                                                                                                                                                                                                                                                                                                  |                                                                                                                           |
| Tenure Type: Freehold                                                                                                                                                                                                                                                                                                                                                                                                                                                       | Southampton City Centre: 5.2 miles                     |                                                                                                                                                                                                                                                                                                                                                                                         |                                                                                                                           |
| School Catchments Infant: Hazel Wood                                                                                                                                                                                                                                                                                                                                                                                                                                        | New Forest Park Boundary: 1.0 miles                    |                                                                                                                                                                                                                                                                                                                                                                                         |                                                                                                                           |
| Junior: Foxhills                                                                                                                                                                                                                                                                                                                                                                                                                                                            | Train Stations Ashurst: 3.6 miles                      |                                                                                                                                                                                                                                                                                                                                                                                         |                                                                                                                           |
| Senior: Hounsdown                                                                                                                                                                                                                                                                                                                                                                                                                                                           | Totton: 1.4 miles                                      | https://find-energy-certificate.digital.communities.gov.uk/energy-certificate                                                                                                                                                                                                                                                                                                           |                                                                                                                           |