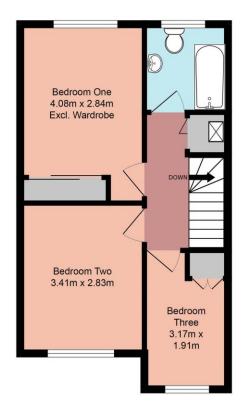

West Totton £375,000

Land Ser

Ground Floor 50.5 sq.m. approx. 1st Floor 37.1 sq.m. approx.

| Accommodation                                                                                                                                                                                                                                                                                                                                                                                                                                                               |                                                        | Directions                                                                                                                                                                                                                                                                                                                                                                              |                                                                                                                           |
|-----------------------------------------------------------------------------------------------------------------------------------------------------------------------------------------------------------------------------------------------------------------------------------------------------------------------------------------------------------------------------------------------------------------------------------------------------------------------------|--------------------------------------------------------|-----------------------------------------------------------------------------------------------------------------------------------------------------------------------------------------------------------------------------------------------------------------------------------------------------------------------------------------------------------------------------------------|---------------------------------------------------------------------------------------------------------------------------|
| Lounge 14' 10'' x 12' 7'' (4.52m x 3.83m) Plus Bay<br>Dining Room 9' 8'' x 8' 3'' (2.95m x 2.52m)<br>Kitchen 9' 8'' x 7' 3'' (2.94m x 2.20m)<br>Bedroom One 13' 5'' x 9' 4'' (4.08m x 2.84m)<br>Bedroom Two 11' 2'' x 9' 3'' (3.41m x 2.83m)<br>Bedroom Three 10' 5'' x 6' 3'' (3.17m x 1.91m)<br>Bathroom 6' 7'' x 6' 2'' (2.00m x 1.89m)                                                                                                                                  |                                                        | 1) From our office head east on Salisbury Road A36. 2) At<br>the roundabout take the third exit on Ringwood Road<br>A336. 3) Continue straight across the next roundabout. 4)<br>After approximately 1 mile, take the fifth left into<br>Graddidge Way. 5) Continue on until you can go no further<br>and turn left onto Long Beech Drive. 6) Take the first left<br>into Pipers Close. |                                                                                                                           |
| Property                                                                                                                                                                                                                                                                                                                                                                                                                                                                    |                                                        | Energy Performance                                                                                                                                                                                                                                                                                                                                                                      |                                                                                                                           |
| Brantons Independent Estate Agents are proud to offer for sale this modern link-detached family home situated in a quiet cul-de-sac position within West Totton. The ground floor layout consists of a hallway, lounge, dining room, kitchen and W.C.                                                                                                                                                                                                                       |                                                        | Energy performance certicat<br>Energy performan<br>(EPC)                                                                                                                                                                                                                                                                                                                                | e (EPC) - Find an energy certificate - GOV.UK                                                                             |
| The first floor accommodation is comprised of three bedrooms and a family bathroom. Additional benefits of the property include driveway parking that leads to a garage. At the rear is a private South-Westerly facing garden that is mainly laid to lawn with a decked seating area. The garden enjoys a sunny aspect with a good degree of privacy and seclusion. To fully appreciate the location and accommodation on offer, an internal inspection is highly advised. |                                                        | Totion<br>SOUTHAMPTON                                                                                                                                                                                                                                                                                                                                                                   | Energy rating                                                                                                             |
| Features                                                                                                                                                                                                                                                                                                                                                                                                                                                                    |                                                        | Valid until                                                                                                                                                                                                                                                                                                                                                                             | 6, scate, ber                                                                                                             |
| Link-Detached Family Home                                                                                                                                                                                                                                                                                                                                                                                                                                                   | <ul> <li>Downstairs W.C</li> </ul>                     | Property type                                                                                                                                                                                                                                                                                                                                                                           | 22                                                                                                                        |
| Three Bedrooms                                                                                                                                                                                                                                                                                                                                                                                                                                                              | <ul> <li>Family Sized Bathroom</li> </ul>              | Total floor area                                                                                                                                                                                                                                                                                                                                                                        | N .                                                                                                                       |
| <ul> <li>Lounge With Feature Fireplace</li> </ul>                                                                                                                                                                                                                                                                                                                                                                                                                           | <ul> <li>Driveway Parking Leading To Garage</li> </ul> | OV                                                                                                                                                                                                                                                                                                                                                                                      |                                                                                                                           |
| <ul> <li>Dining Room With Patio Door</li> </ul>                                                                                                                                                                                                                                                                                                                                                                                                                             | <ul> <li>Private Enclosed Rear Garden</li> </ul>       | Rules on letting this property                                                                                                                                                                                                                                                                                                                                                          |                                                                                                                           |
| <ul> <li>Modern Kitchen</li> </ul>                                                                                                                                                                                                                                                                                                                                                                                                                                          | <ul> <li>Quiet Cul-de-sac Location</li> </ul>          | Properties can be replied if they have a unergy rating from A to                                                                                                                                                                                                                                                                                                                        | o E.<br>otion has been registered. You can read <u>guidance for landlords</u>                                             |
| Information                                                                                                                                                                                                                                                                                                                                                                                                                                                                 | Distances                                              | on the regulation and amptions (https://www.gov.uk/guidance/d<br>standard, word-go_ve).                                                                                                                                                                                                                                                                                                 | dom has been registered. You can read guidance to tarbairus<br>omestic-private-rented-property-minimum-energy-efficiency- |
| Local Authority: New Forest District Council                                                                                                                                                                                                                                                                                                                                                                                                                                | Motorway: 1.9 miles                                    | Energy iciep rating for this property                                                                                                                                                                                                                                                                                                                                                   |                                                                                                                           |
| Council Tax Band: D                                                                                                                                                                                                                                                                                                                                                                                                                                                         | Southampton Airport: 11.2 miles                        | See how to improve this property's energy performance.                                                                                                                                                                                                                                                                                                                                  |                                                                                                                           |
| Tenure Type: Freehold                                                                                                                                                                                                                                                                                                                                                                                                                                                       | Southampton City Centre: 5.2 miles                     |                                                                                                                                                                                                                                                                                                                                                                                         |                                                                                                                           |
| School Catchments Infant: Hazel Wood                                                                                                                                                                                                                                                                                                                                                                                                                                        | New Forest Park Boundary: 1.0 miles                    |                                                                                                                                                                                                                                                                                                                                                                                         |                                                                                                                           |
| Junior: Foxhills                                                                                                                                                                                                                                                                                                                                                                                                                                                            | Train Stations Ashurst: 3.6 miles                      |                                                                                                                                                                                                                                                                                                                                                                                         |                                                                                                                           |
| Senior: Hounsdown                                                                                                                                                                                                                                                                                                                                                                                                                                                           | Totton: 1.4 miles                                      | https://find-energy-certificate.digital.communities.gov.uk/energy-certificate                                                                                                                                                                                                                                                                                                           |                                                                                                                           |