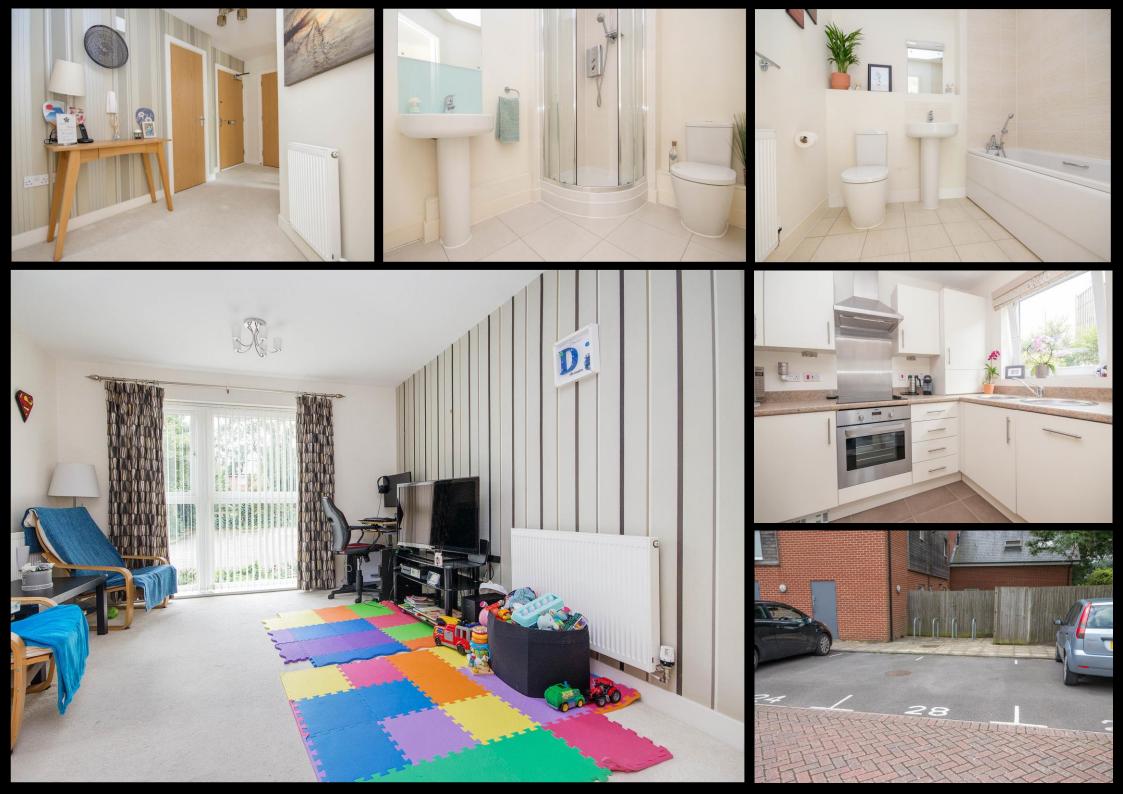

The accommodation is comprised of two double bedrooms with the master benefiting from en-suite facilities, lounge-diner with dual aspect windows, fitted kitchen and a family sized bathroom. Additional features of the property include allocated parking and the use of a communal garden. An internal inspection will be essential to fully appreciate the location and accommodation on offer.

#### **Features**

- Modern Purpose Built Ground Floor Apartment
- Two Double Bedrooms
- Lounge-Diner
- Kitchen With Integral Appliances
- Bathroom

- En-suite Shower Room
- Allocated Car Parking
- Communal Garden
- Close Proximity To Local Amenities
- High Standard of Decorative Order