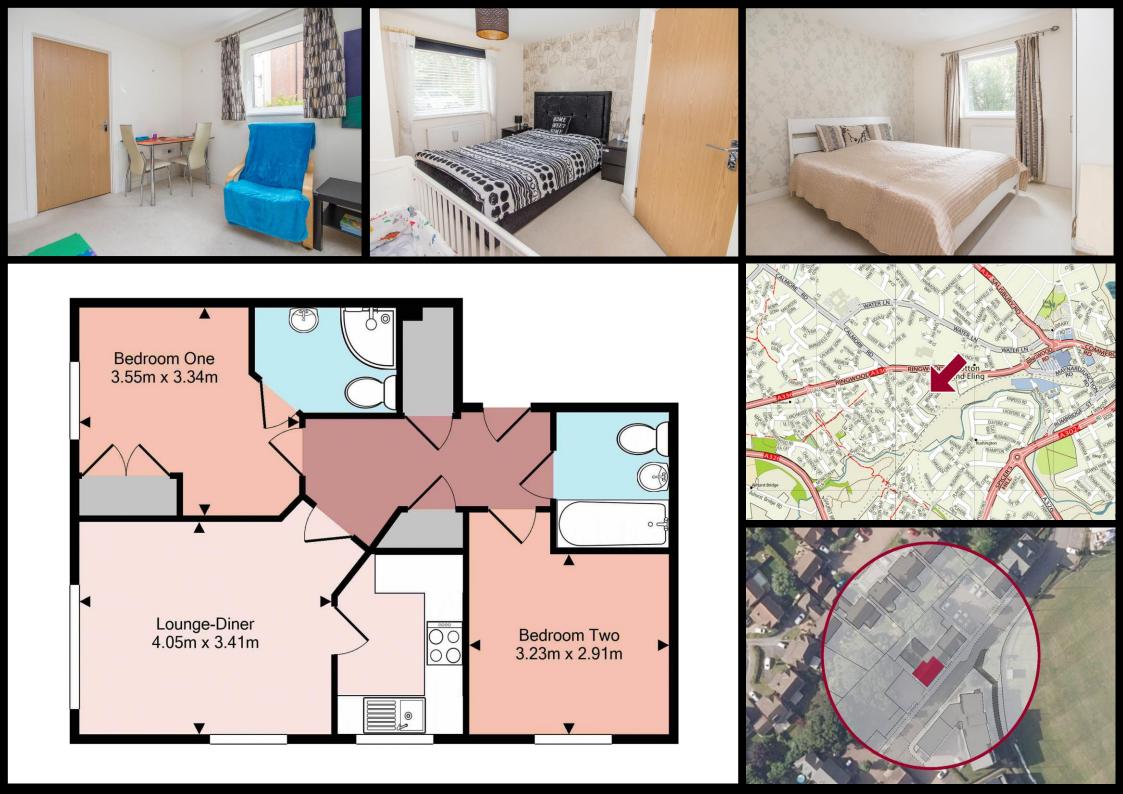

#### Accommodation

Lounge-Diner 11' 2" x 13' 3" (3.41m x 4.05m)

Kitchen 9' 7" x 6' 9" (2.91m x 2.05m)

Bedroom One 10' 11" x 11' 8" (3.34m x 3.55m) Maximum

En-suite 5' 8" x 7' 7" (1.73m x 2.30m)

Bedroom Two 9' 7" x 10' 7" (2.91m x 3.23m)

Bathroom 7' 4" x 6' 2" (2.23m x 1.89m)

The accommodation is comprised of two double bedrooms with the master benefiting from en-suite facilities, lounge-diner with dual aspect windows, fitted kitchen and a family sized bathroom. Additional features of the property include allocated parking and the use of a communal garden. An internal inspection will be essential to fully appreciate the location and accommodation on offer.