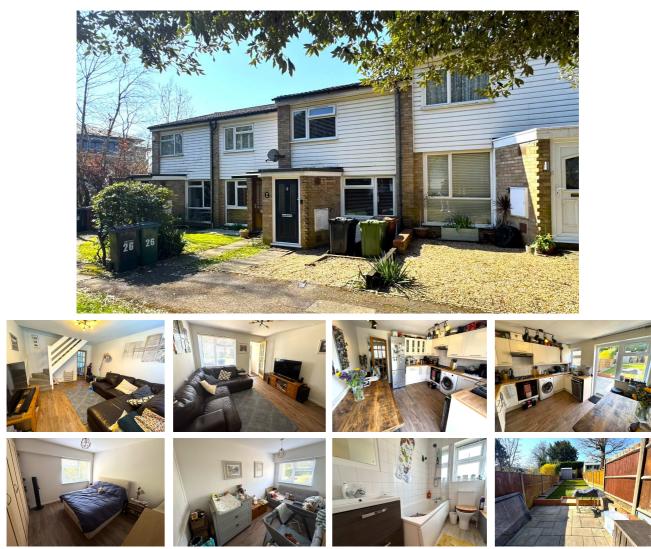

## £1,650.00 Calendar Monthly

Knights - The Lettings Specialists, are pleased to exclusively offer for rent this two bedroom terraced house with parking, in a favoured cul-de-sac location close to Redhill town centre with its range of shops, restaurants, cinema, bowling alley and mainline rail station.

The property in brief comprises of:

Entrance Hall Lounge: 14'3 x 11'11 Kitchen/Dining Room: 11'11 x 11'0

Landing Bedroom 1: 11'11 x 11'6 Bedroom 2: 11'9 x 6'3 Bathroom: 7'10 x 5'2

Rear Garden Allocated Parking Space Residents Parking