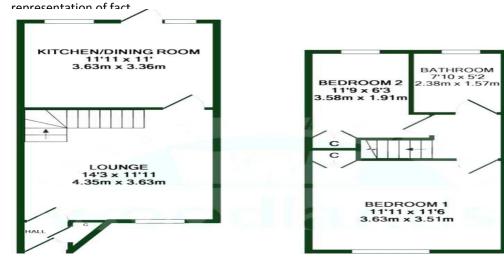

The property in brief comprises of:

Entrance Hall Lounge: 14'3 x 11'11 Kitchen/Dining Room: 11'11 x 11'0

Landing Bedroom 1: 11'11 x 11'6 Bedroom 2: 11'9 x 6'3 Bathroom: 7'10 x 5'2

Rear Garden Allocated Parking Space Residents Parking

GROUND FLOOR 1ST FLOOR APPROX, FLOOR APPROX, FLOOR AREA 317 SQ.FT. AREA 301 SQ.FT. (29.5 SQ.M.) (28.0 SQ.M.) TOTAL APPROX, FLOOR AREA 619 SQ.FT. (57.5 SQ.M.)