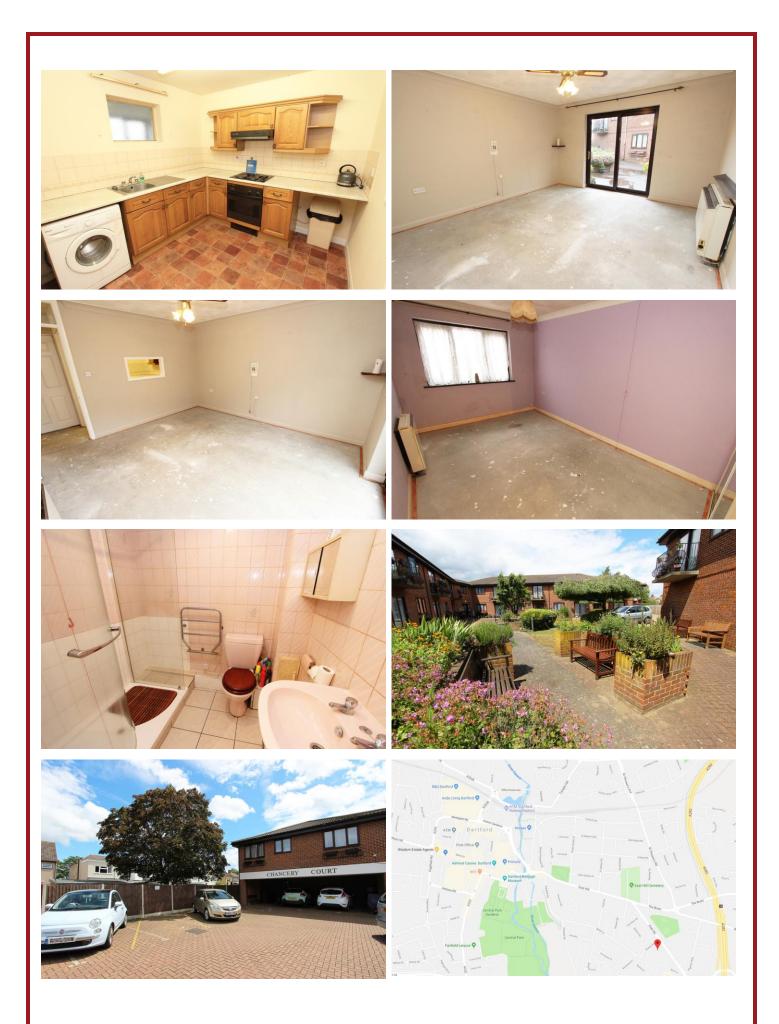

**ENTRANCE HALL** A featured front door provides access into the apartment and comprises an electric-storage heater, alongside two storage cupboards.

**KITCHEN** 9' 1" x 9' 1" (2.77m x 2.77m) The Kitchen has been intelligently designed to allow for maximum use of space. Boasting a range of matching wall and base units (with worktops over), a sink and drainer unit, plumbing and space for various utilities, alongside an integrated electric oven and 4 ring hob. Part-tiled walls and tile-effect flooring provide the finishing touches.

**LOUNGE AREA** 14' 1" x 12' 5" (4.29m x 3.78m) The spacious Lounge area provides the ideal setting in which to sit back, relax and watch the world go by. Benefiting from double-glazed sliding patio doors to rear, which provide access out into the communal courtyard, an electric-storage heated, and entry-phone system.

**MASTER BEDROOM** 13' 8" x 9' 1" (4.17m x 2.77m) The Master Bedroom offers an abundance of space to make your own. Boasting a large double-glazed window to rear, an electric-storage heater, and built-in wardrobes.

**BATHROOM** 6' 7" x 6' 1" (2.01m x 1.85m) The Bathroom encompasses a 3 piece suite to include; a low-level W/C, a hand-wash basin, and a large walk-in shower. Further benefiting from an electric heated towel rail, as well as fully-tiled walls and flooring, which allow for effortless upkeep.

PARKING Visitor and Permit Parking is available.

**COMMUNAL GROUNDS** Chancery Court is situated off of Downs Avenue and comprises 29 apartments set around a communal-garden courtyard. The private complex offers well-kept communal gardens, a communal lounge area, utility room, and much more for the over 55's.