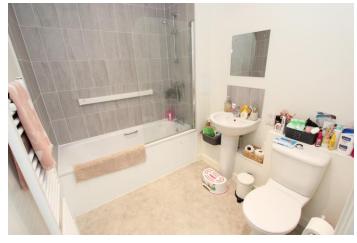

**BATHROOM** 7' 10" x 6' 7" (2.39m x 2.01m) The Family-Bathroom is of a modern and stylish design and encompasses; a low-level W/C, a hand-wash basin, a heated towel rail, and a fitted bath (with wall-mounted shower and glass screen). Part-tiled walls and easy to clean flooring allow for effortless upkeep.