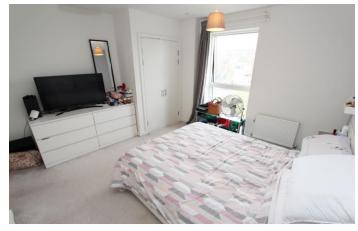

**MASTER BEDROOM** 13' 1" x 12' 10" (3.99m x 3.91m) The well presented Master Bedroom is one of the numerous highlights on offer within this property. With bountiful natural light provided by the large double-glazed floor to ceiling window to rear, further benefits include; built-in wardrobes, a wall-mounted radiator, a fitted carpet, and an adjoining en-suite.

**BEDROOM TWO 13' 5" x 8' (4.09m x 2.44m)** The Second Double Bedroom is again of generous proportions, and boats a large double-glazed floor to ceiling window to rear, a wall-mounted radiator, and a fitted carpet.