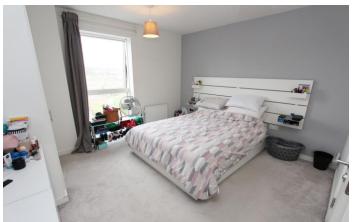

**MASTER BEDROOM** 13' 1" x 12' 10" (3.99m x 3.91m) The well presented Master Bedroom is one of the numerous highlights on offer within this property. With bountiful natural light provided by the large double-glazed floor to ceiling window to rear, further benefits include; built-in wardrobes, a wall-mounted radiator, a fitted carpet, and an adjoining en-suite.