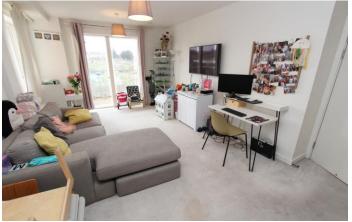

KITCHEN / LOUNGE / DINER 23' 11"  $\times$  12' 7" (7.29m  $\times$  3.84m) This well designed open-plan Kitchen / Lounge / Diner has it all to offer, and measures a generous 23'11  $\times$  12'7 at its widest points.

Bountiful natural light is provided throughout via the double-glazed window to side, and double-glazed patio doors leading out to the balcony, whilst warmth and comforts are ensured by the fitted carpet, and two-wall mounted radiators.