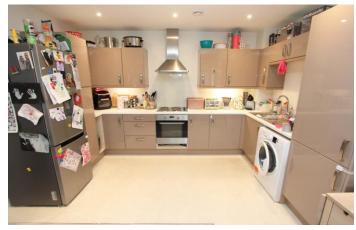

KITCHEN / LOUNGE / DINER 23' 11"  $\times$  12' 7" (7.29m  $\times$  3.84m) This well designed open-plan Kitchen / Lounge / Diner has it all to offer, and measures a generous 23'11  $\times$  12'7 at its widest points.

The Kitchen area benefits from an array of matching wall and base units, a sink and drainer, an integrated oven and worktop hob, as well as ample space and plumbing for additional appliances.

**BALCONY** The Balcony is a real bonus to this property, and provides an outside space to sit out and enjoy the views of the surrounding area.