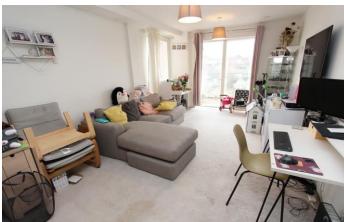

KITCHEN / LOUNGE / DINER 23' 11"  $\times$  12' 7" (7.29m  $\times$  3.84m) This well designed open-plan Kitchen / Lounge / Diner has it all to offer, and measures a generous 23'11  $\times$  12'7 at its widest points.

Bountiful natural light is provided throughout via the double-glazed window to side, and double-glazed patio doors leading out to the balcony, whilst warmth and comforts are ensured by the fitted carpet, and two-wall mounted radiators.