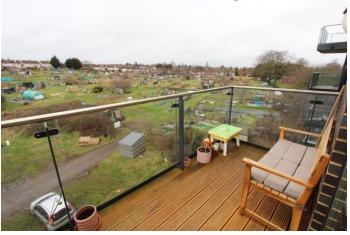

The Kitchen area benefits from an array of matching wall and base units, a sink and drainer, an integrated oven and worktop hob, as well as ample space and plumbing for additional appliances.

**BALCONY** The Balcony is a real bonus to this property, and provides an outside space to sit out and enjoy the views of the surrounding area.