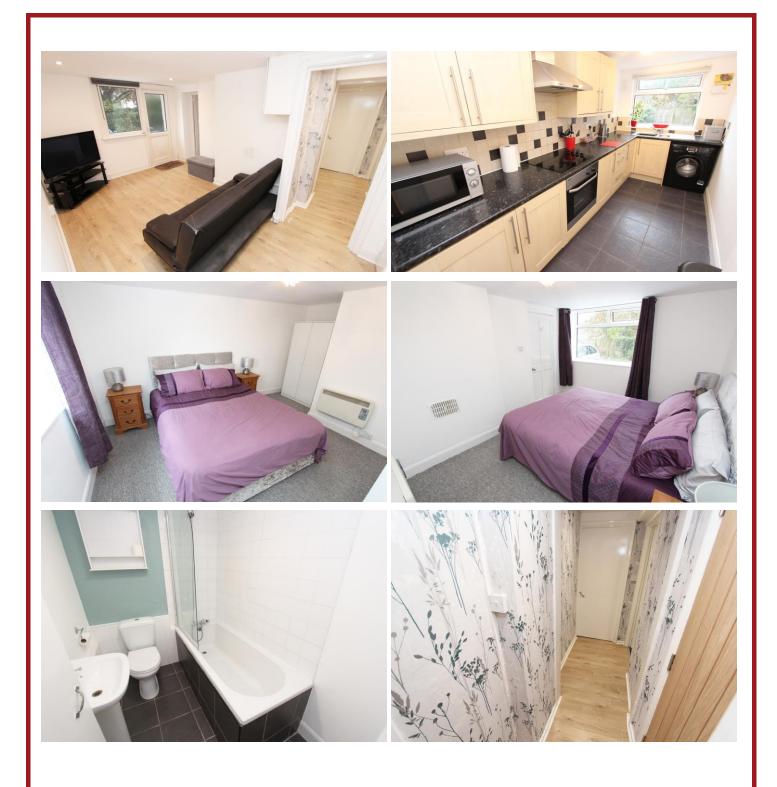

#### The accommodation comprises:

**COMMUNAL ENTRANCE** The Communal Entrance gives access into the hallway, and provides steps down to this Apartment.

**ENTRANCE HALL 9' x 3' 2" (2.74m x 0.97m)** As you enter via the solid wooden front door you are certain to be impressed with the space and comfort which is on offer throughout.

**KITCHEN 14' 8" x 5' 8" (4.47m x 1.73m)** The Kitchen has been intelligently designed to maximise on the use of space. A large double-glazed window to rear allows for an abundance of natural light, whilst practicality is provided via an array of matching wall and base units (with worktops over), a sink and drainer unit, and a fitted electric oven and 4 ring gas hob. Part-tiled walls and fully-tiled flooring provide the finishing touches.

**LOUNGE 14' 2" x 9' 2" (4.32m x 2.79m)** At the heart of this home is the spacious and welcoming Lounge area. Bountiful natural light is provided by the large double-glazed window and double-glazed door to rear, whilst warmth and comfort is ensured by a wall-mounted electric heater, and durable wood-laminate flooring.

**BEDROOM** 14' 2" **x** 9' 3" (4.32m **x** 2.82m) The well proportioned Master Bedroom is certain to accommodate your daily needs. Boasting a large double-glazed window to rear, a wall-mounted electric radiator, and wood-laminate flooring.

**BATHROOM** 7' 2" **x** 5' 6" (2.18m **x** 1.68m) The Bathroom comprises a 3 piece suite to include; a low-level W/C, a hand-wash basin, and a bath with wall mounted shower. Part-tiled walls and fully-tiled flooring allow for effortless upkeep.