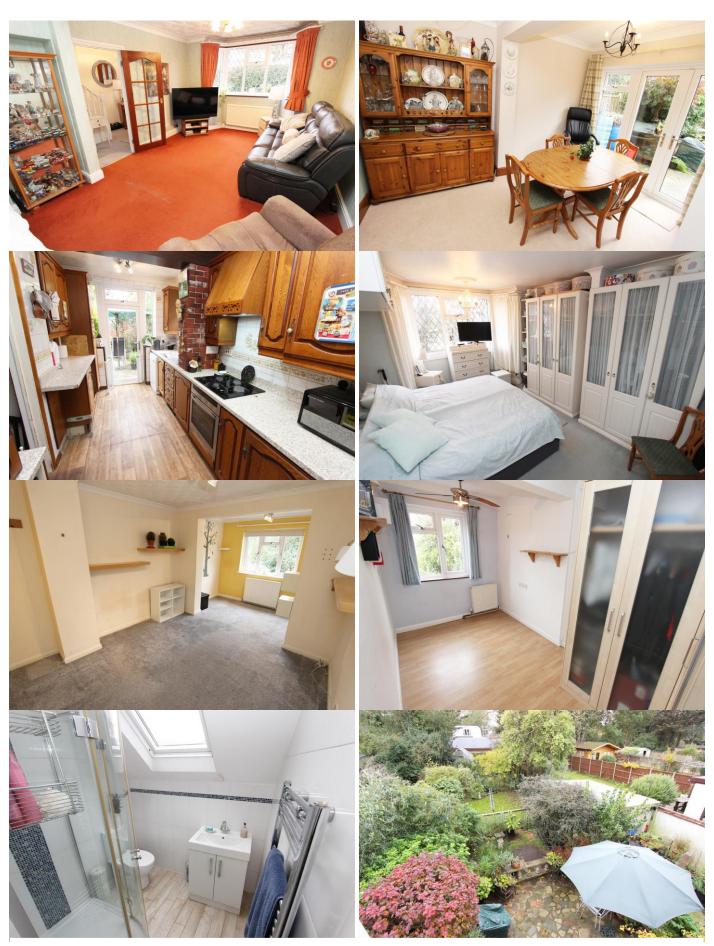

**ENTRANCE HALL 13' 3" x 6' 5" (4.04m x 1.96m)** Stepping through the feature front door and into the Entrance Hall you are certain to be left with a lasting impression from this sizeable family-home. Comprising a fitted carpet, a wall-mounted radiator, and stairs leading to the first floor landing.

**KITCHEN 14' 3" x 6' 9" (4.34m x 2.06m)** The Kitchen has been intelligently designed to maximise on the use of space. Benefiting from ample natural light and garden access which is provided via the double-glazed patio door to rear and window to side, the practicality of this kitchen is ensured by the array of matching wall and base units (with worktops over), integrated oven & hob, sink and drainer unit, space and plumbing for utilities, as well as wood-laminate flooring and part-tiled walls.

**FAMILY ROOM 19' 4" x 11' (5.89m x 3.35m)** The Family-Room offers the ideal space in which to sit back, relax and unwind of an evening. Benefiting from a large double-glazed bay window to front providing bountiful natural light, as well as a wall-mounted radiator and fitted carpet for warmth and comfort.

**DINING ROOM 12' 5" x 10' 5" (3.78m x 3.18m)** Boasting double-glazed patio doors to rear, a wall-mounted radiator, and a fitted carpet, the Dining Room provides ample space to enjoy a family-meal.

**DOWNSTAIRS CLOAKROOM** A handy bonus is the downstairs cloakroom. Comprising a double-glazed window to side, a low-level W/C, a hand-wash basin, as well as part-tiled walls and fully-tiled flooring.

**FIRST FLOOR LANDING** The First Floor landing comprises a double-glazed window to side, loft-hatch access, and a fitted carpet.

**MASTER BEDROOM 14' x 11' 0" (4.27m x 3.35m)** The Master Bedroom benefits from a large double-glazed bay-window to front, a wall-mounted radiator, a fitted carpet, and a range of fitted wardrobes.

**BEDROOM TWO** 17' **x** 10' 5" (5.18m **x** 3.18m) Bedroom Two is another good sized double and boasts a large double-glazed window to rear, a wall-mounted radiator, a fitted carpet, and built-in wardrobes.

**BEDROOM THREE 14' x 7' (4.27m x 2.13m)** The Third Bedroom comprises a double-glazed window to rear, a wall-mounted radiator, and wood-laminate flooring.

**FAMILY BATHROOM 6' 4" x 6' 2" (1.93m x 1.88m)** The sleek and stylish Bathroom encompasses a 3 piece suite to include; a large walk-in shower, a low-level W/C, and a handwash basin. Further benefiting from a double-glazed velux window to rear, a heated-towel rail and easy to clean fully-tiled walls and flooring.

**GARDEN** The lovingly maintained and well-kept Private Rear Garden is certain to impress! With a delightful patio seating area, the remainder of the Garden is predominantly laid to lawn, and bordered by a variety of mature shrubs, flowerbeds and bushes, with a path leading you down to the Green-House.