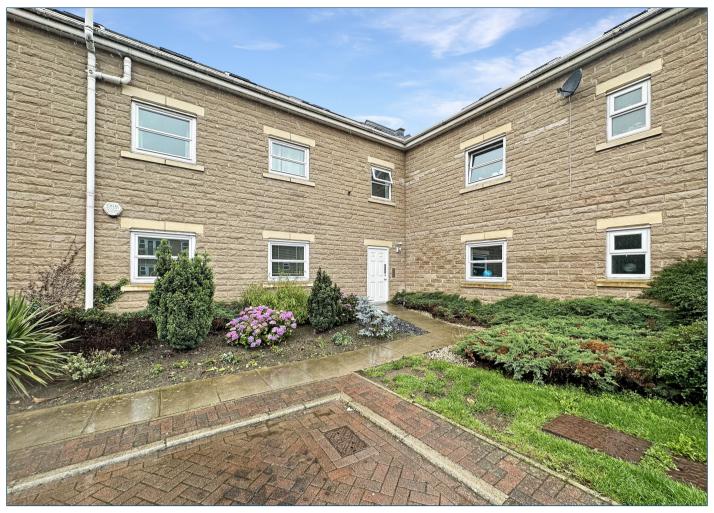

#### Outside

A communal, south facing, shared garden which is mainly laid to lawn with bushes shrubs and trees to borders, brick walling and wrought iron fencing to boundaries. Off-street parking is provided by a private space at the front of the property.