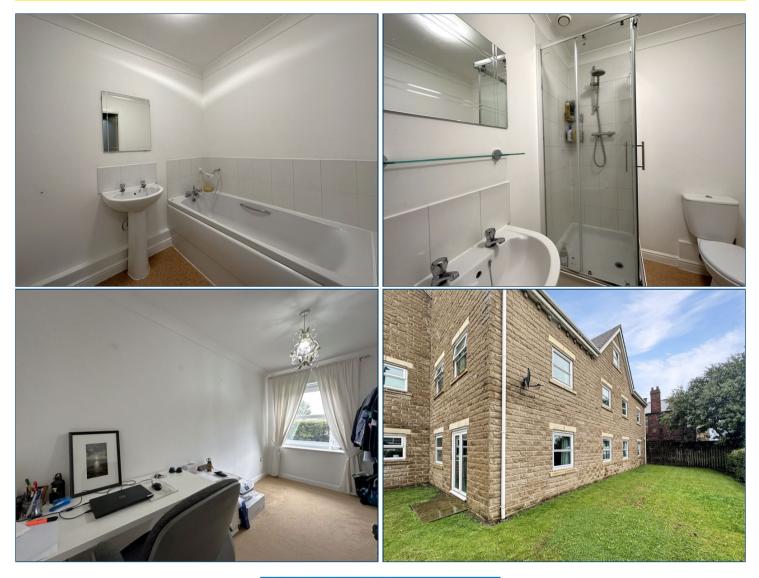

# En-suite

Three piece suite comprising of a low level W/C, pedestal hand wash basin and a walk-in mains fed thermostatic controlled shower, tiled walls to splash prone areas and vinyl flooring.

## House Bathroom 5' 11" x 8' 2" (1.8m x 2.5m)

Three piece suite comprising of a low level W/C, pedestal hand wash basin and panelled bath with chrome mixer tap and shower head attachment, tiled walls to splash prone areas and vinyl flooring.

#### **Bedroom One**

16' 9" x 10' 10" (5.1m x 3.3m)

UPVC double glazed window to rear aspect, electric radiator and door leading through to en-suite.

## Bedroom Two 12' 10" x 6' 11" (3.9m x 2.1m)

UPVC double glazed window to rear aspect and electric radiator.