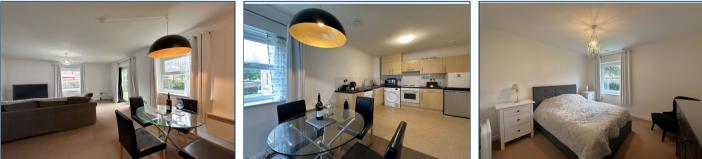

# Lounge/Diner

18' 1" x 15' 5" (5.5m x 4.7m)

UPVC double glazed window to side and rear aspect, electric radiator and UPVC double glazed French doors leading to shared garden.

## Kitchen

8' 10" x 10' 2" (2.7m x 3.1m)

Matching high and low level storage units with roll edged work surfaces over, tiled walls to splash prone areas, inset stainless steel sink with half sink, drainer and chrome mixer tap, integrated four-ringed gas hob with oven and grill beneath and extractor fan over, space and plumbing for washing

#### **Bedroom One**

16' 9" x 10' 10" (5.1m x 3.3m)

UPVC double glazed window to rear aspect, electric radiator and door leading through to en-suite.