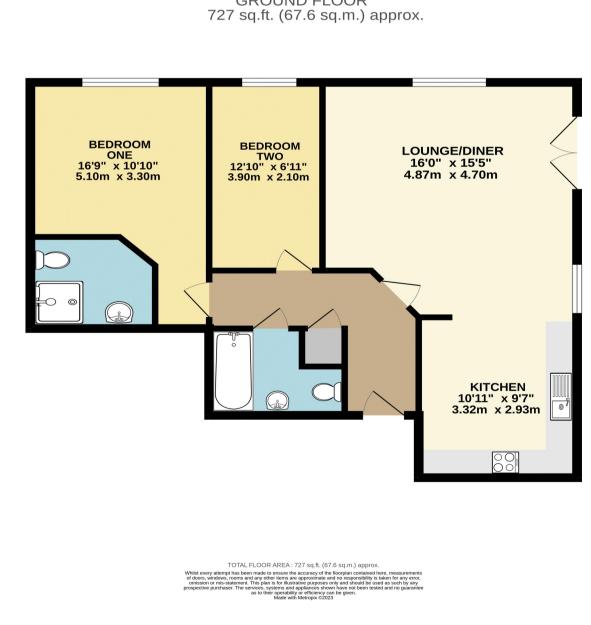

# FLOOR PLANS

**GROUND FLOOR** 

## Kitchen

8' 10" x 10' 2" (2.7m x 3.1m)

Matching high and low level storage units with roll edged work surfaces over, tiled walls to splash prone areas, inset stainless steel sink with half sink, drainer and chrome mixer tap, integrated four-ringed gas hob with oven and grill beneath and extractor fan over, space and plumbing for washing

# Lounge/Diner

18' 1" x 15' 5" (5.5m x 4.7m)

UPVC double glazed window to side and rear aspect, electric radiator and UPVC double glazed French doors leading to shared garden.

#### **Bedroom One**

16' 9" x 10' 10" (5.1m x 3.3m)

UPVC double glazed window to rear aspect, electric radiator and door leading through to en-suite.

# En-suite

Three piece suite comprising of a low level W/C, pedestal hand wash basin and a walk-in mains fed thermostatic controlled shower, tiled walls to splash prone areas and vinyl flooring.

## Bedroom Two 12' 10" x 6' 11" (3.9m x 2.1m)

UPVC double glazed window to rear aspect and electric radiator.

## House Bathroom 5' 11" x 8' 2" (1.8m x 2.5m)

Three piece suite comprising of a low level W/C, pedestal hand wash basin and panelled bath with chrome mixer tap and shower head attachment, tiled walls to splash prone areas and vinyl flooring.