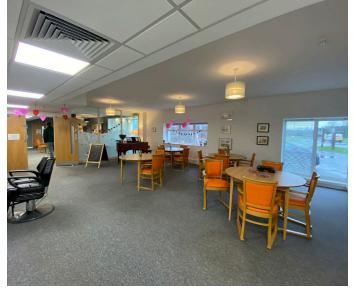

## Accommodation

The property is part of a two storey office building and comprises part of the ground floor. Accessed off a communal double height atrium entrance, the space is open plan in nature with two smaller offices and shared toilets .The suite benefits from electric heating, glazed windows, air conditioning, LED lighting, male, female and disabled WCs as well as entry phone system.

# Additional Photos