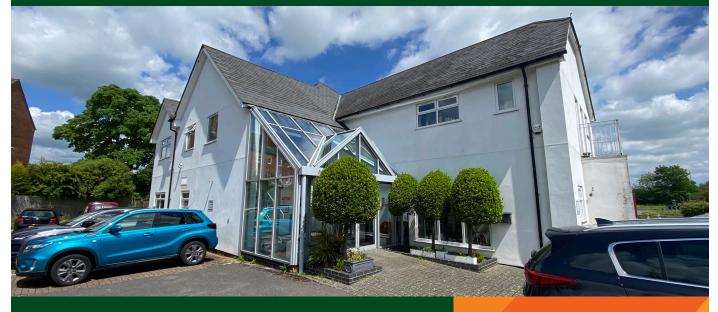

Ground Floor, Madgwick Lane Chichester, West Sussex, PO18 0FB

MODERN E CLASS ACCOMMODATION WITH DEDICATED PARKING Size 77.38 sq m (833 sq ft)

The property is located off Madgwick Lane on the outskirts of Chichester with access from the Westhampnett roundabout. The property is in a mixed use area and allows easy access to the A27 and into Chichester city centre.

## Accommodation

The property is part of a two storey office building and comprises part of the ground floor. Accessed off a communal double height atrium entrance, the space is open plan in nature with two smaller offices and shared toilets .The suite benefits from electric heating, glazed windows, air conditioning, LED lighting, male, female and disabled WCs as well as entry phone system.