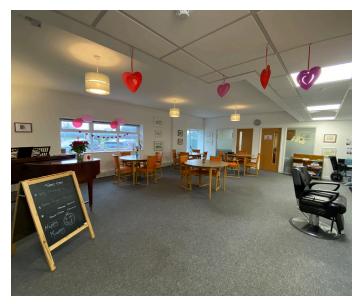

## Accommodation

The property is part of a two storey office building and comprises part of the ground floor. Accessed off a communal double height atrium entrance, the space is open plan in nature with two smaller offices and shared toilets .The suite benefits from electric heating, glazed windows, air conditioning, LED lighting, male, female and disabled WCs as well as entry phone system.

# Additional Photos