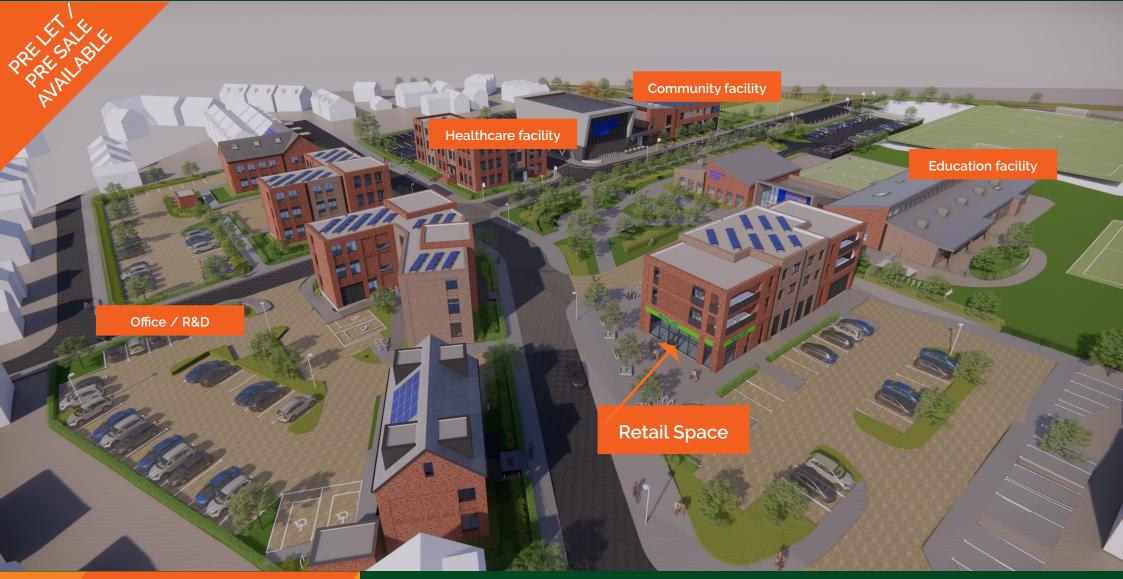

## Location

Minerva Heights is a new development off St Paul's Road, a short distance from Chichester City Centre. The development is planned to consist of 1,600 homes, 750 of which are being delivered in Phase 1, commercial and retail space, a community centre and a primary school.

# **Description and Accommodation**

On behalf of Miller Homes and Vistry Group we are delighted to offer this retail unit.

Once constructed, this new build retail unit will provide a total of 3,943 sq ft, and is available as a whole or individually. The unit can be built to suit, or rent from shell and core.