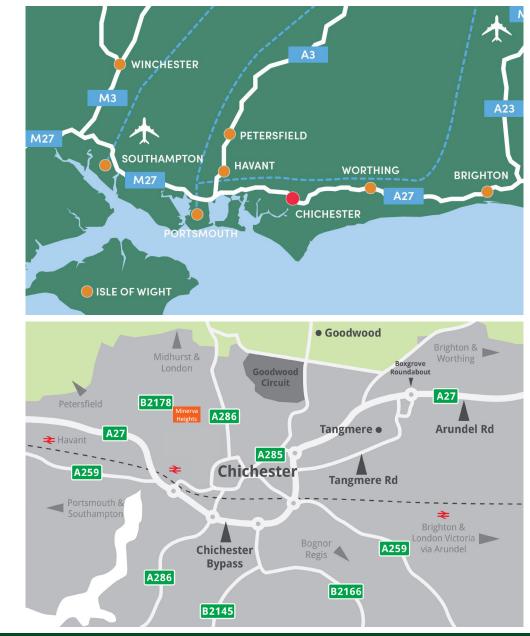

Chichester is located approximately 65 miles southwest of London, 15 miles east of Portsmouth and 30 miles west of Brighton. The city has excellent road communications being situated on the A27 dualcarriageway, which runs east to Worthing and Brighton and west to Portsmouth and Southampton where it connects with A3(M), M27 and M3 motorways.