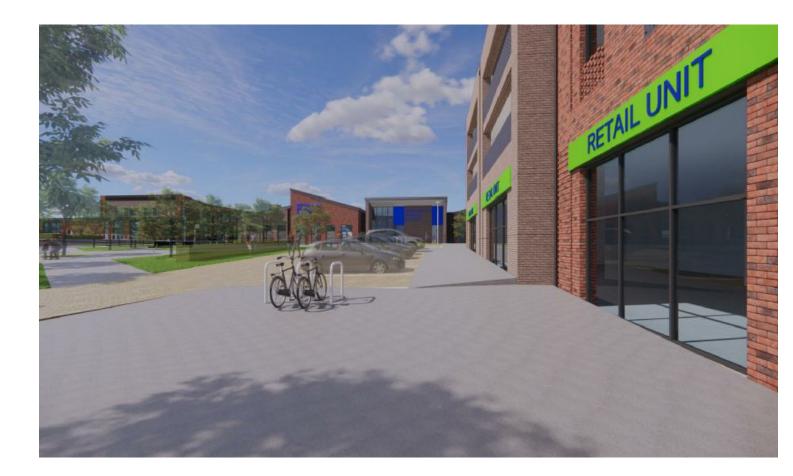

#### NEW BUILD RETAIL UNIT 3,943 SQ FT (366.32 SQ M)



# TO LET/ FOR SALE

Retail Unit, Minerva Heights Chichester, West Sussex PO19 3PH

# Key Features

- Chichester is a busy and attractive Cathedral city
- Ground floor, convenience store / retail
- Size 3,943 sq ft
- New Build to Shell and Core
- Adjoining customer car parking
- Available as a whole or in part
- Terms on application



## Location

Minerva Heights is a new development off St Paul's Road, a short distance from Chichester City Centre. The development is planned to consist of 1,600 homes, 750 of which are being delivered in Phase 1, commercial and retail space, a community centre and a primary school.

Chichester is located approximately 65 miles southwest of London, 15 miles east of Portsmouth and 30 miles west of Brighton. The city has excellent road communications being situated on the A27 dualcarriageway, which runs east to Worthing and Brighton and west to Portsmouth and Southampton where it connects with A3(M), M27 and M3 motorways.

# **Description and Accommodation**

On behalf of Miller Homes and Vistry Group we are delighted to offer this retail unit.

Once constructed, this new build retail uni