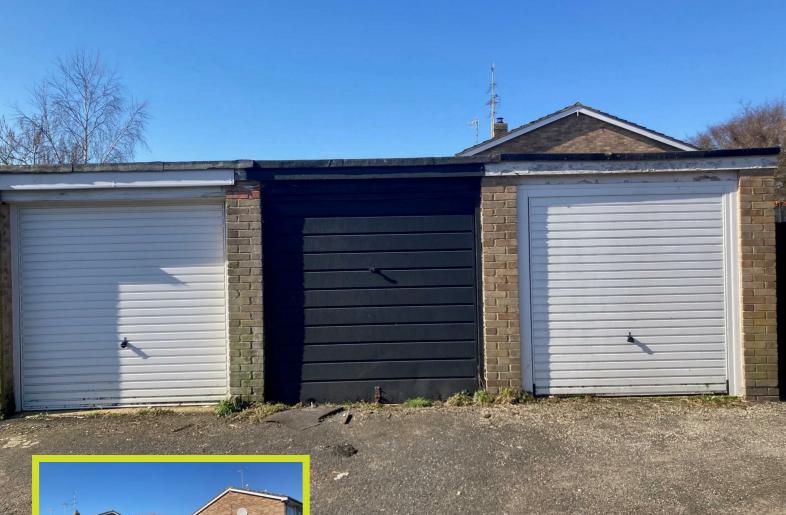

## Galsworthy Road, Goring-By-Sea,

- Single Garage
- Freehold

- Goring Area
- Up & Over Door

We are offering this single Freehold Garage situated in a compound in the Boxgrove area of Goring.