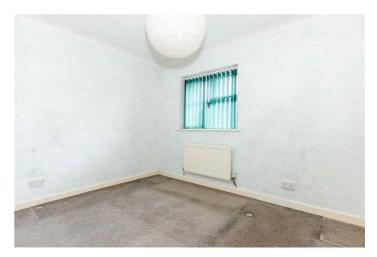

### First floor landing

Loft access with pull down ladder and light, airing cupboard housing hot water tank and shower pump.

Bedroom One 8'4" x 10'8" (2.56 x 3.26) Double glazed window to rear, radiator.

Bedroom Tuo 8'4" x 6'0" (2.56 x 1.84)

Double glazed window to rear, radiator