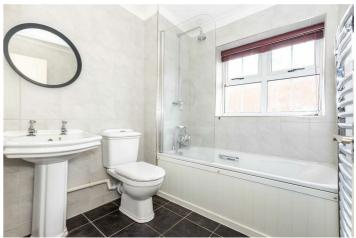

### Bathroom 6'10" x 6'2" (2.09 x 1.90)

White bathroom suite, obscured double glazed window to side, PVC panelled bath with mixer tap, thermostatic shower and glass screen over, low level W.C, pedestal wash hand basin, tiled floor with under floor heating, tiled walls, heated towel rail