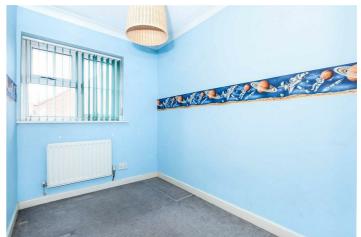

### First floor landing

Loft access with pull down ladder and light, airing cupboard housing hot water tank and shower pump.

Bedroom One 8'4" x 10'8" (2.56 x 3.26) Double glazed window to rear, radiator.

Bedroom Tuo 8'4" x 6'0" (2.56 x 1.84)

Double glazed window to rear, radiator