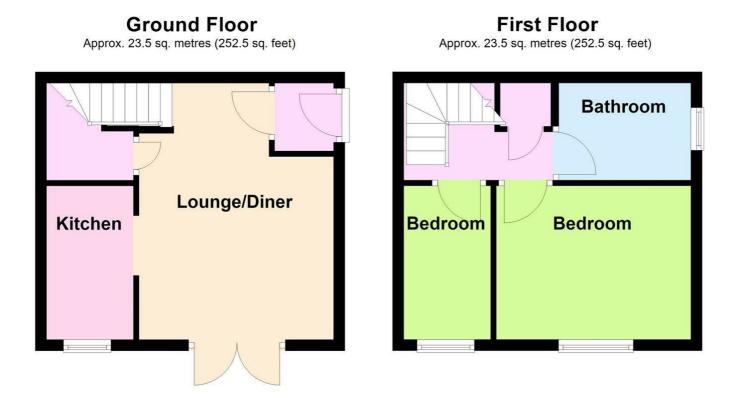

# Accommodation

Total area: approx. 46.9 sq. metres (504.9 sq. feet)

The information provided about this property does not constitute or form any part of an offer or contract, nor may it be regarded as representations. All interested parties must verify accuracy and your solicitor must verify tenure/lease information, fixtures and fittings and, where the property has been extended/converted, planning/building regulation consents. All dimensions are approximate and quoted for guidance only as are floor plans which are not to scale and their accuracy cannot be confirmed. References to appliances and/or services does not imply that they are necessarily in working order or fit for the purpose.