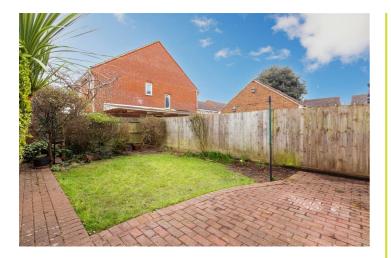

### Rear Garden

South facing, mainly laid to lawn, patio area, personal door to garage, side access gate, flower and shrub boarders.