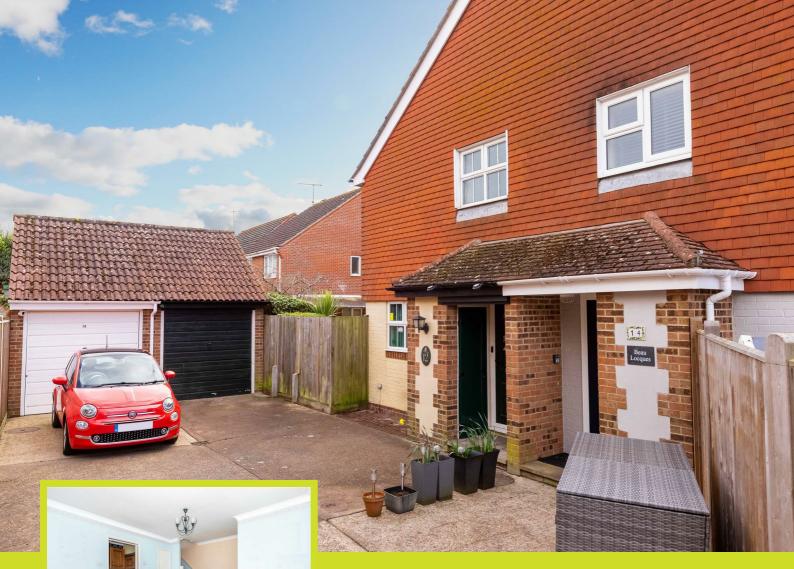

# Laurel Close, Worthing

- Terrace House
- South Garden
- Two Parking Spaces
- Council Tax Band -
- Two Bedrooms
- Garage
- Freehold
- EPC -

We are pleased to present this two bedroom house located in Worthing. The property is positioned in a quiet close with good access to local shools, shops and transport links. Living accommodation comprises two bedrooms, bathroom, lounge and kitchen. The property also benefits a south garden, garage and two parking spaces, Internal viewing advised, vendor suited.

### Garage

Brick and pitched roof construction, up and over main door, personal door to garden, parking to front.

2 Boxgrove Parade Goring, Worthing, West Sussex, BN12 6BR T: 01903 331567 E: goring@robertluff.co.uk www.robertluff.co.uk