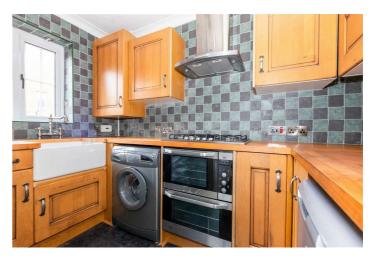

# Kitchen 4'11" x 9'4" (1.50 x 2.86)

Measurements to include built in units. Surface mounted butler sink with mixer tap over, boiler housed in cupboard, freestanding washing machine, under counter fridge, integrated double oven with four point gas burner and extractor over, tiled splash backs, double glazed window to rear, vinyl tiled flooring.