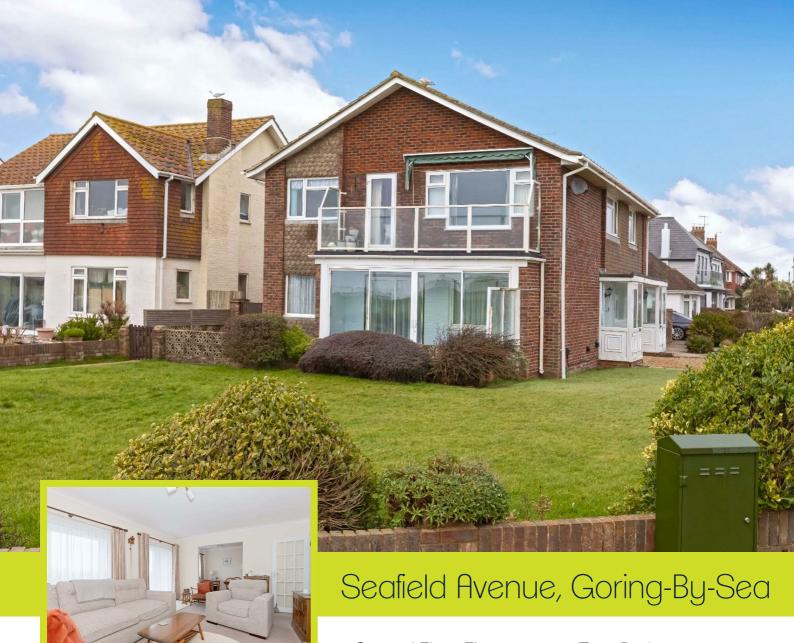

We are pleased to bring to market this well presented two double bedroom apartment with fantastic views located by the beach in South Goring. The property offers a south facing garden, garage and private driveway. Generous bedroom sizes with ample living space, a fully fitted kitchen, lounge and separate dining room. The property also has a south facing conservatory, is double glazed and has gas fired central heating. Being located just off the beach with good access to local amenities, shops and transport links that are nearby - Internal viewing advised.