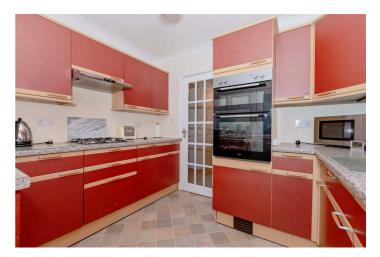

### Kitchen 9'9 x 8'7 (2.97m x 2.62m)

Matching range of wall and base units, sink unit with mixer tap and drainer inset to worktop, electric double oven with four ring gas hob, integrated dishwasher, integrated fridge freezer, Potterton boiler, double glazed door to;