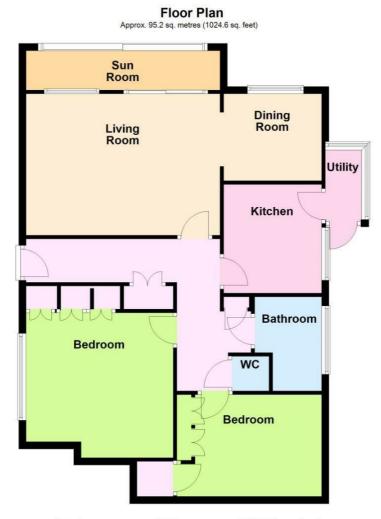

### Agents Notes

We have been advised that there is a 943 years remaining on the lease.

Service Charge - £0

Ground Rent - £10

Total area: approx. 95.2 sq. metres (1024.6 sq. feet)

The information provided about this property does not constitute or form any part of an offer or contract, nor may it be regarded as representations. All interested parties must verify accuracy and your solicitor must verify tenure/lease information, fixtures and fittings and, where the property has been extended/converted, planning/building regulation consents. All dimensions are approximate and quoted for guidance only as are floor plans which are not to scale and their accuracy cannot be confirmed. References to appliances and/or services does not imply that they are necessarily in working order or fit for the purpose.