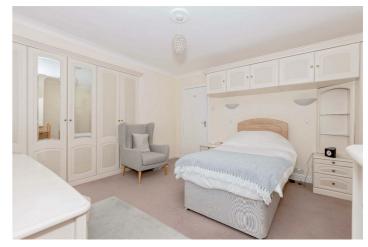

### Bedroom One 13'4 x 13'2 (4.06m x 4.01m)

Double glazed window, radiator, built in wardrobes.

# Bedroom Two 13'2 x 9'3 (4.01m x 2.82m)

Double glazed window, radiator.