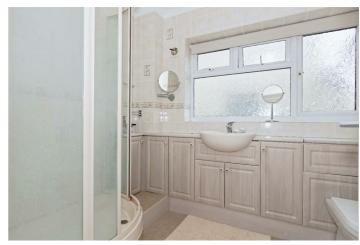

### Shower Room

Fully tiled, wash hand basin inset to vanity cupboard, low level flush w/c, frosted double glazed window, radiator.