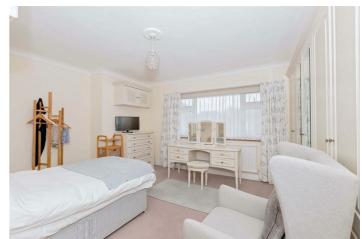

### Bedroom One 13'4 x 13'2 (4.06m x 4.01m)

Double glazed window, radiator, built in wardrobes.

# Bedroom Two 13'2 x 9'3 (4.01m x 2.82m)

Double glazed window, radiator.