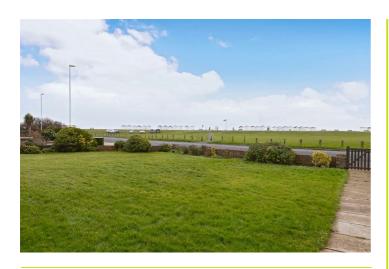

### Garden

South facing, mainly laid to lawn with flower and shrub borders, pathway to the side of the property.