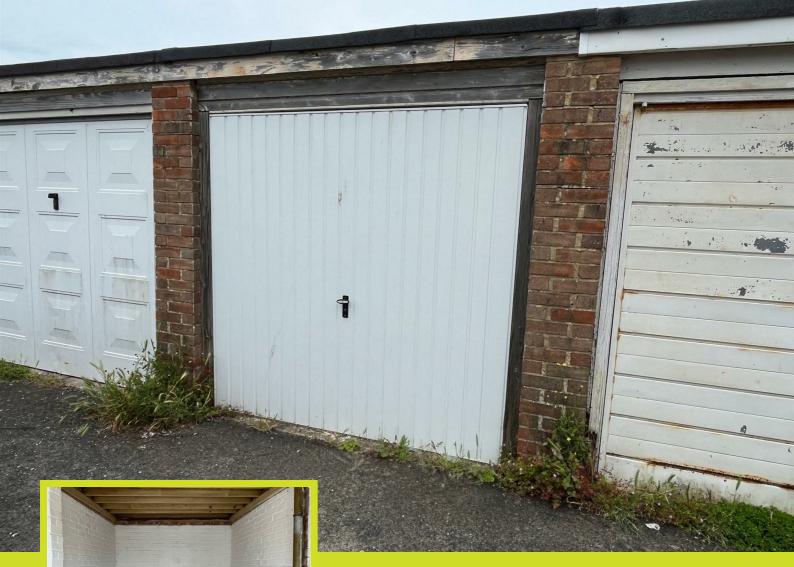

## Kipling Avenue, Goring By Sea

- Freehold
- New Roof
- Located in Compound
- Single Garage
- New Door

Single brick built garage located in compound accessed from Kipling Avenue. Up an over main door with wooden board and felt roof construction. Freehold

## Accommodation

Garage 17'0" x 8'3" (5.19 x 2.52) Up and over main door, wood board and felt roof.

> 2 Boxgrove Parade Goring, Worthing, West Sussex, BN12 6BR T: 01903 331567 E: goring@robertluff.co.uk www.robertluff.co.uk