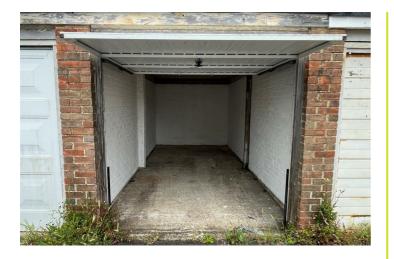

## Kipling Avenue, Goring By Sea

- Freehold
- New Roof
- Located in Compound
- Single Garage
- New Door

Single brick built garage located in compound accessed from Kipling Avenue. Up an over main door with wooden board and felt roof construction. Freehold

## Accommodation

Garage 17'0" x 8'3" (5.19 x 2.52) Up and over main door, wood board and felt roof.

> 2 Boxgrove Parade Goring, Worthing, West Sussex, BN12 6BR T: 01903 331567 E: goring@robertluff.co.uk www.robertluff.co.uk