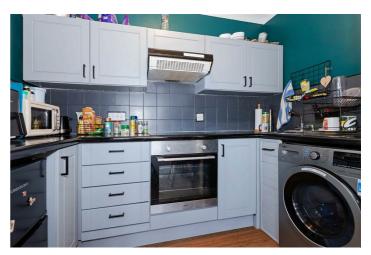

## Kitchen 8'10" x 5'0" (2.70 x 1.54)

Measurements to include built in units. Range of matching floor and wall units with inset stainless steel sink with mixer tap over, integrated electric oven with with four point halogen hob and extractor over, space and plumbing for washing machine and under counter fridge/freezer, tiled splash backs, LVT oak effect flooring.