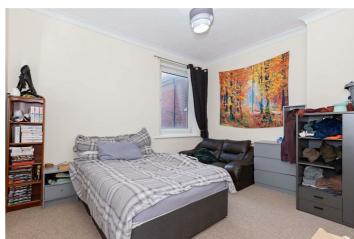

## Bedroom One 10'5" x 12'0" (3.20 x 3.66)

Large double glazed window to rear, electric radiator.