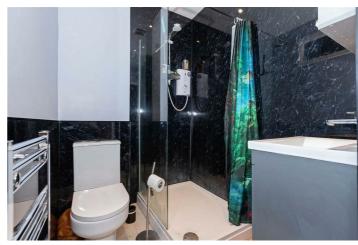

#### **Bathroom**

White bathroom suite, double shower cubical with power shower and glass screen over, low level W.C, wall mounted wash hand basin with mixer tap over and storage below, vinyl flooring, heated towel rail, aqua panel walls, extractor fan.