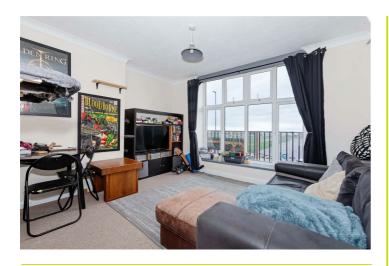

# Living Area 10'11" x 12'7" (3.33 x 3.86)

Large full height double glazed windows with sea views, electric radiator, opening to: