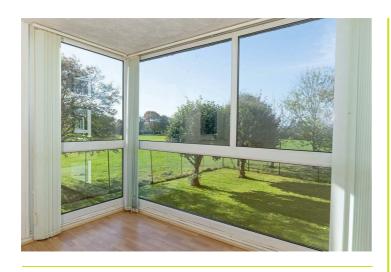

# Lounge / Diner 17'3" x 15'9" into bay (5.26 x 4.81 into bay)

Double glazed bay window to rear overlooking gardens, two further double glazed window to side, radiator, flooring.