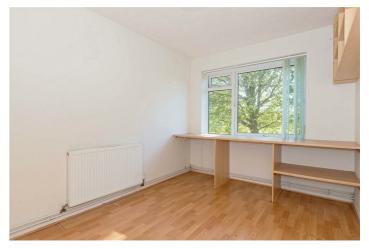

## Bedroom Two 8'4" x 12'11" (2.56 x 3.94)

Measurements to include built in units. Double glazed window to side, built in storage cupboard offering hanging and shelving.