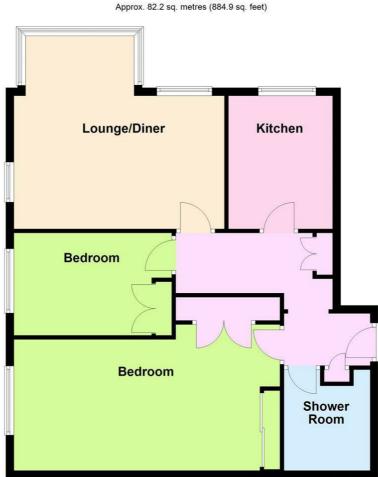

# Agents Note

Lease - 81 Years

Service Charge - £1,200 PA Approx Grond Rent - £100 PA Approx

Floor Plan
Approx. 82.2 sq. metres (884.9 sq. feet

Total area: approx. 82.2 sq. metres (884.9 sq. feet)

The information provided about this property does not constitute or form any part of an offer or contract, nor may it be regarded as representations. All interested parties must verify accuracy and your solicitor must verify tenure/lease information, fixtures and fittings and, where the property has been extended/converted, planning/building regulation consents. All dimensions are approximate and quoted for guidance only as are floor plans which are not to scale and their accuracy cannot be confirmed. References to appliances and/or services does not imply that they are necessarily in working order or fit for the purpose.