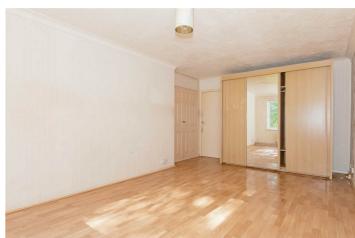

# Bedroom One 13'10" x 18'9" (4.24 x 5.72)

Measurements to include to built in wardrobes offering hanging and shelving, radiator, double glazed window to rear, laminate flooring.

## Bedroom Two 8'4" x 12'11" (2.56 x 3.94)

Measurements to include built in units. Double glazed window to side, built in storage cupboard offering hanging and shelving.