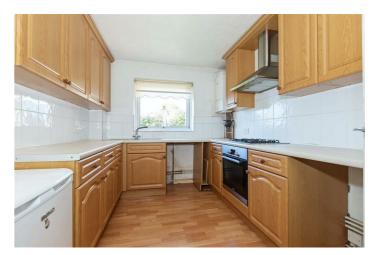

## Kitchen 11'0" x 8'5" (3.35 x 2.57)

Measurements to include a range of built in units with inset stainless steel sink and mixer tap over, integrated electric oven with four point gas hob and extractor over, space and plumbing for fridge and freezer, wall mounted boiler, laminate flooring, double glazed window to rear, tiled splash backs.