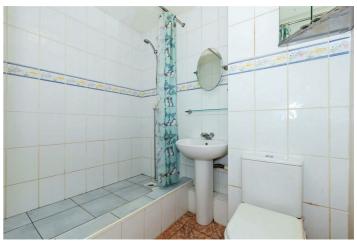

#### Shower Room

White bathroom suite, low level W.C, pedestal wash hand basin with mixer tap over, open shower with thermostatic shower and curtain over, heated towel rail, tiled floor, part tiled walls, extractor fan.