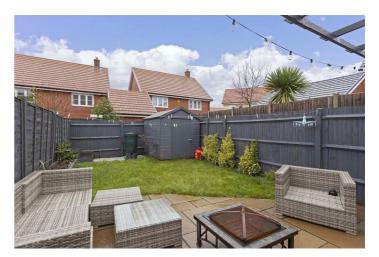

9'9" (3.81 x 2.99)

Double glazed window. Radiator. Built in wardrobes with hanging rail and shelves. Door to

#### En-Suite 6'3" x 4'8" (1.92 x 1.43)

Shower cubicle with wall mounted shower. Low level flush WC. Wash hand basin and vanity unit. Radiator. Part tiled. Extractor fan. Double glazed frosted window.

## Bedroom Two 10'0" x 8'5" (3.06 x 2.59)

Double glazed window. Radiator.

# Bedroom Three 10'1" x 6'1" (3.09 x 1.87)

Double glazed window. Radiator.

## Bathroom $6'5'' \times 5'10'' (1.97 \times 1.80)$

Double glazed frosted window. Part tiled. Extractor fan. Low level flush WC. Basin and pedestal. Wall mounted heated towel rail. Double ended bath with shower screen and wall mounted shower. Spotlights.

#### Garder

Patio. Lawn. Timber built shed. Single plants and boarders.









# **Ground Floor**



## First Floor







The information provided about this property does not constitute or form any part of an offer or contract, nor may it be regarded as representations. All interested parties must verify accuracy and your solicitor must verify tenure/lease information, fixtures and fittings and, where the property has been extended/converted, planning/building regulation consents. All dimensions are approximate and quoted for guidance only as are floor plans which are not to scale and their accuracy cannot be confirmed. References to appliances and/or services does not imply that they are necessarily in working order or fit for the purpose.