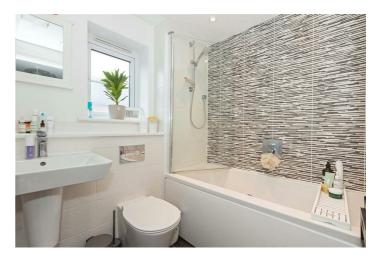

## Bathroom $6'5'' \times 5'10'' (1.97 \times 1.80)$

Double glazed frosted window. Part tiled. Extractor fan. Low level flush WC. Basin and pedestal. Wall mounted heated towel rail. Double ended bath with shower screen and wall mounted shower. Spotlights.