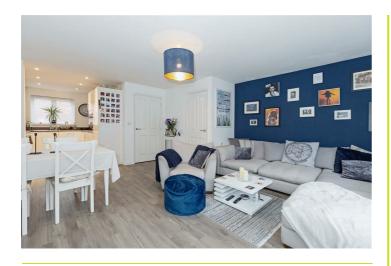

## Lounge/Kitchen/ Diner 26'8" x 15'1" (8.14 x 4.62)

Soft closing white wall, base and draw units. One and a half bowl drainer, basin and multi-functional tap. Boiler cupboard. Integrated dishwasher, fridge/ freezer and washing machine. Integrated electric oven. Four ring gas burner and overhead extractor. Under stair cupboard housing fuse board. Dual aspect windows. Double glazed French doors to rear garden with integrated blinds. Three radiators.