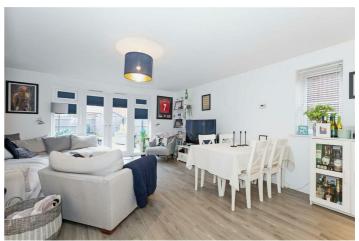

## Lounge/Kitchen/ Diner 26'8" x 15'1" (8.14 x 4.62)

Soft closing white wall, base and draw units. One and a half bowl drainer, basin and multi-functional tap. Boiler cupboard. Integrated dishwasher, fridge/ freezer and washing machine. Integrated electric oven. Four ring gas burner and overhead extractor. Under stair cupboard housing fuse board. Dual aspect windows. Double glazed French doors to rear garden with integrated blinds. Three radiators.