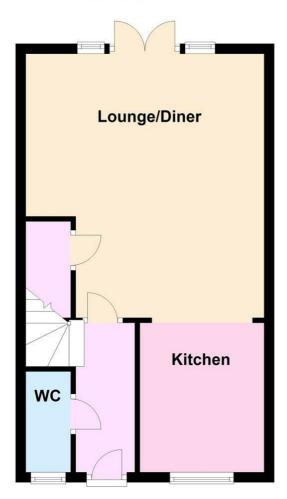

# **Ground Floor**

## Entrance Hallway

Double glazed door. Radiator.

## Lounge/Kitchen/ Diner 26'8" x 15'1" (8.14 x 4.62)

Soft closing white wall, base and draw units. One and a half bowl drainer, basin and multi-functional tap. Boiler cupboard. Integrated dishwasher, fridge/ freezer and washing machine. Integrated electric oven. Four ring gas burner and overhead extractor. Under stair cupboard housing fuse board. Dual aspect windows. Double glazed French doors to rear garden with integrated blinds. Three radiators.

#### Downstairs WC

Low level flush WC. Double glazed frosted window. Wash hand basin and pedestal. Radiator.