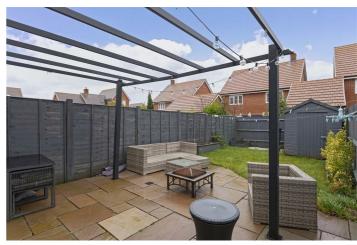

(3.81 x 2.99)

Double glazed window. Radiator. Built in wardrobes with hanging rail and shelves. Door to

#### En-Suite 6'3" x 4'8" (1.92 x 1.43)

Shower cubicle with wall mounted shower. Low level flush WC. Wash hand basin and vanity unit. Radiator. Part tiled. Extractor fan. Double glazed frosted window.

## Bedroom Two 10'0" x 8'5" (3.06 x 2.59)

Double glazed window. Radiator.

# Bedroom Three 10'1" x 6'1" (3.09 x 1.87)

Double glazed window. Radiator.

## Bathroom $6'5'' \times 5'10'' (1.97 \times 1.80)$

Double glazed frosted window. Part tiled. Extractor fan. Low level flush WC. Basin and pedestal. Wall mounted heated towel rail. Double ended bath with shower screen and wall mounted shower. Spotlights.

#### Garder

Patio. Lawn. Timber built shed. Single plants and boarders.









# **Ground Floor**



## First Floor







The information provided about this property does not constitute or form any part of an offer or contract, nor may it be regarded as representations. All interested parties must verify accuracy and your solicitor must verify tenure/lease information, fixtures and fittings and, where the property has been extended/converted, planning/building regulation consents. All dimensions are approximate and quoted for guidance only as are floor plans which are not to scale and their accuracy cannot be confirmed. References to appliances and/or services does not imply that they are necessarily in working order or fit for the purpose.