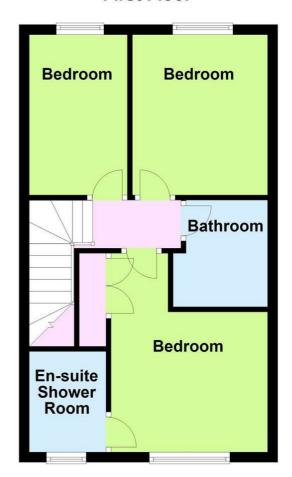

## First Floor

The information provided about this property does not constitute or form any part of an offer or contract, nor may it be regarded as representations. All interested parties must verify accuracy and your solicitor must verify tenure/lease information, fixtures and fittings and, where the property has been extended/converted, planning/building regulation consents. All dimensions are approximate and quoted for guidance only as are floor plans which are not to scale and their accuracy cannot be confirmed. References to appliances and/or services does not imply that they are necessarily in working order or fit for the purpose.

### Landing

Loft access.

#### Bedroom One 12'5" x 9'9" (3.81 x 2.99)

Double glazed window. Radiator. Built in wardrobes with hanging rail and shelves. Door to

#### En-Suite 6'3" x 4'8" (1.92 x 1.43)

Shower cubicle with wall mounted shower. Low level flush WC. Wash hand basin and vanity unit. Radiator. Part tiled. Extractor fan. Double glazed frosted window.

## Bedroom Two 10'0" x 8'5" (3.06 x 2.59)

Double glazed window. Radiator.

# Bedroom Three 10'1" x 6'1" (3.09 x 1.87)

Double glazed window. Radiator.

## Bathroom $6'5'' \times 5'10'' (1.97 \times 1.80)$

Double glazed frosted window. Part tiled. Extractor fan. Low level flush WC. Basin and pedestal. Wall mounted heated towel rail. Double ended bath with shower screen and wall mounted shower. Spotlights.