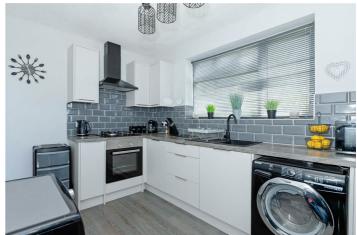

# Kitchen 12'11" x 8'3" (3.96 x 2.54)

Measurements to include built in units, stainless steel sink unit inset to worktop with mixer tap, built in oven, gas hob and extractor, plumbing and space for washing machine, two double glazed windows giving double aspect, radiator, part tiled walls, wall mounted gas fired central heating boiler in concealed unit.