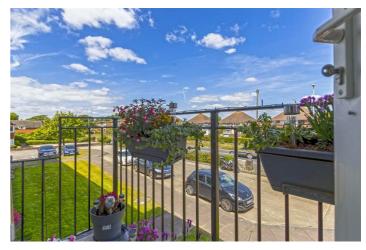

tractor, plumbing and space for washing machine, two double glazed windows giving double aspect, radiator, part tiled walls, wall mounted gas fired central heating boiler in concealed unit.

#### Bedroom One 15'8" x 11'6" (4.80 x 3.53) Radiator, double glazed window.

Bedroom Two 12'2" x 8'8" (3.71 x 2.65)

Double glazed window, radiator.

# Bathroom

Panel enclosed bath with shower screen, tiled walls, obscured double glazed window, wash hand basin, airing cupboard with shelving, tiled flooring.

# Separate W/C

Low level flush  $\ensuremath{\mbox{w/c}}\xspace$  , radiator, tiled flooring, double glazed window.

## Garage

In compound on development, power and lighting.

# Agents Note

Lease: 999 years from 1962 (937 remaining) Service charge: £1,680 per annum Ground rent: £15 per annum









2 Boxgrove Parade Goring, Worthing, West Sussex, BN12 6BR T: 01903 331567 E: goring@robertluff.co.uk www.robertluff.co.uk



The information provided about this property does not constitute or form any part of an offer or contract, nor may it be regarded as representations. All interested parties must verify accuracy and your solicitor must verify tenure/lease information, fixtures and fittings and, where the property has been extended/converted, planning/building regulation consents. All dimensions are approximate and quoted for guidance only as are floor plans which are not to scale and their accuracy cannot be confirmed. References to appliances and/or services does not imply that they are necessarily in working order or fit for the purpose.

2 Boxgrove Parade Goring, Worthing,