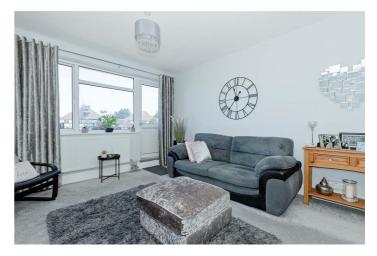

## Entrance Hall

Radiator, wall mounted security entry phone handset, wall mounted circut breaker fuse board.

Living Room 15'3" x 11'10" (4.67 x 3.63) Radiator, TV point, double glazed door and window to;