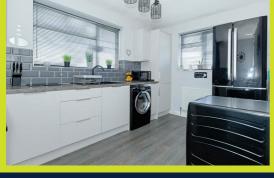

# Kitchen 12'11" x 8'3" (3.96 x 2.54)

Measurements to include built in units, stainless steel sink unit inset to worktop with mixer tap, built in oven, gas hob and extractor, plumbing and space for washing machine, two double glazed windows giving double aspect, radiator, part tiled walls, wall mounted gas fired central heating boiler in concealed unit.