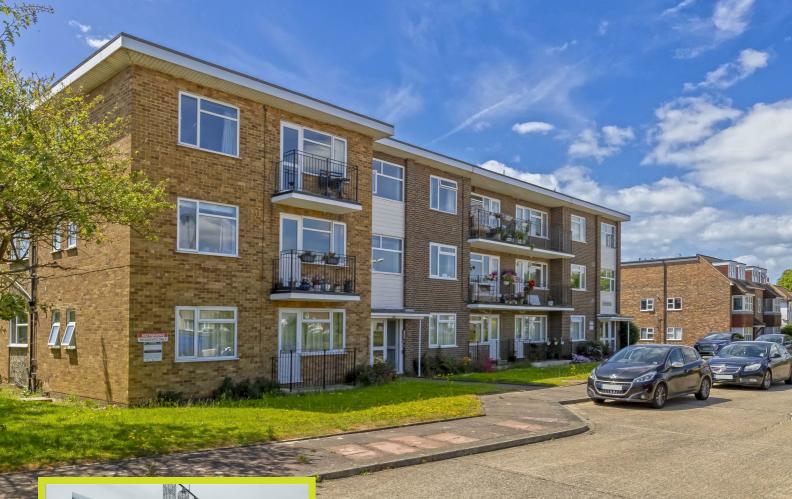

# Goring Road, Goring-By-Sea

- Purpose built first floor flat Two bedrooms
- Garage
- Balcony
- No forward chain
- Close to shops and sea
- EPC rating E
- Viewing advised

A well presented purpose built first floor flat situated in Goring Road, close to shops, with good local amenities, bus routes and the beach being approximately half a mile away. The property has a modern kitchen, bathroom, living room, two double bedrooms and balcony. There are lots of benefits including a garage, gas fired central heating, double glazing and a security entry phone system. Internal viewing is recommended.

# Communal front door

With security entry phone system, stairs to first floor flat.