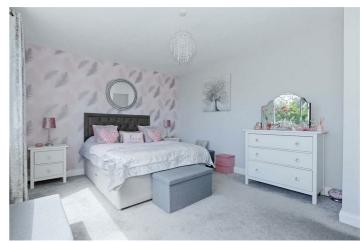

#### Bedroom One 15'8" x 11'6" (4.80 x 3.53) Radiator, double glazed window.

Bedroom Two 12'2" x 8'8" (3.71 x 2.65)

Double glazed window, radiator.