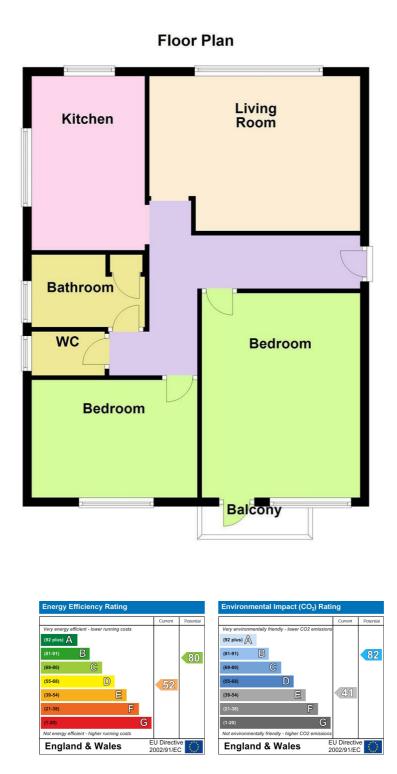

# Accommodation

# Communal front door

With security entry phone system, stairs to first floor flat.

## Entrance Hall

Radiator, wall mounted security entry phone handset, wall mounted circut breaker fuse board.

Living Room 15'3" x 11'10" (4.67 x 3.63) Radiator, TV point, double glazed door and window to;

# Balcony

With seating area.

# Kitchen 12'11" x 8'3" (3.96 x 2.54)

Measurements to include built in units, stainless steel sink unit inset to worktop with mixer tap, built in oven, gas hob and extractor, plumbing and space for washing machine, two double glazed windows giving double aspect, radiator, part tiled walls, wall mounted gas fired central heating boiler in concealed unit.

#### Bedroom One 15'8" x 11'6" (4.80 x 3.53) Radiator, double glazed window.

Bedroom Two 12'2" x 8'8" (3.71 x 2.65)

Double glazed window, radiator.

# Bathroom

Panel enclosed bath with shower screen, tiled walls, obscured double glazed window, wash hand basin, airing cupboard with shelving, tiled flooring.

# Separate W/C

Low level flush  $\ensuremath{\mbox{w/c}}\xspace$  , radiator, tiled flooring, double glazed window.

## Garage

In compound on development, power and lighting.