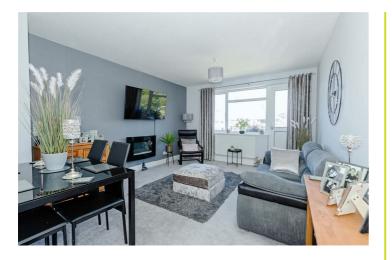

## Entrance Hall

Radiator, wall mounted security entry phone handset, wall mounted circut breaker fuse board.

Living Room 15'3" x 11'10" (4.67 x 3.63) Radiator, TV point, double glazed door and window to;