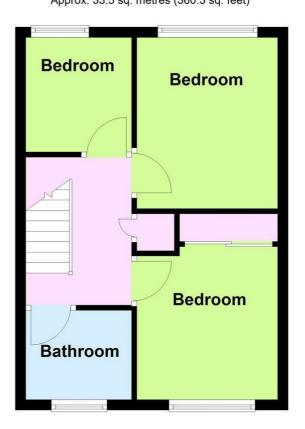

#### Landing

Loft access (part boarded) with pull down ladder, storage cupboard offering shelving, and housing combi boiler, access to all rooms.

## Bedroom One 10'8" x 8'10" (3.27 x 2.70)

Double glazed window to front, radiator.

## Bedroom Two 8'10" x 12'0" (2.70 x 3.68)

Measurements to include built in wardrobes. Built in wardrobes offering hanging and shelving, double glazed window to rear, radiator.

## Bedroom Three 7'6" x 6'7" (2.31 x 2.02)

Double glazed window to front, radiator.

#### Bathroom

White bathroom suite, PVC panelled bath with thermostatic shower and glass screen over, low level W.C, vanity unit with storage below and surface mounted sink and mixer tap over, part tiled walls, heated towel rail, obscured double glazed window to rear, vinyl flooring.

# First Floor Approx. 33.5 sq. metres (360.3 sq. feet)

Total area: approx. 68.3 sq. metres (735.6 sq. feet)

The information provided about this property does not constitute or form any part of an offer or contract, nor may it be regarded as representations. All interested parties must verify accuracy and your solicitor must verify tenure/lease information, fixtures and fittings and, where the property has been extended/converted, planning/building regulation consents. All dimensions are approximate and quoted for guidance only as are floor plans which are not to scale and their accuracy cannot be confirmed. References to appliances and/or services does not imply that they are necessarily in working order or fit for the purpose.