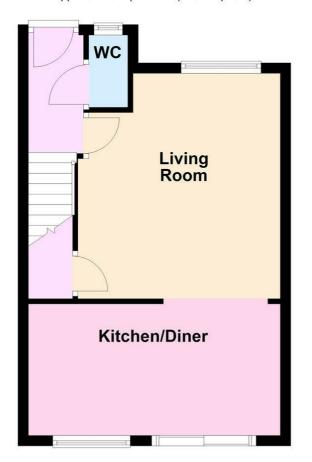

#### W.C

Obscured double glazed window to front, low level W.C, wall mounted wash hand basin, wood effect flooring.

#### Entrance Hall

Part obscured double glazed front door, radiator, stairs to first.

#### Lounge 14'2" x 12'5" (4.34 x 3.81)

Built in cupboard under stairs, double glazed window to front, wood effect flooring, opening to.

#### Kitchen / Diner

Measurements to include built in units. Range of matching floor and wall units with inset one half bowl stainless steel sink with mixer tap over, space and plumbing for fridge/freezer, freestanding oven, washing machine and dishwasher, double glazed window to rear, full height double glazed patio doors to garden, lino flooring, tiled splash backs, radiator.

## **Ground Floor**

Approx. 34.9 sq. metres (375.3 sq. feet)