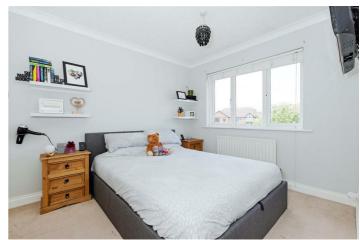

## Bedroom One 10'8" x 8'10" (3.27 x 2.70)

Double glazed window to front, radiator.

## Bedroom Two 8'10" x 12'0" (2.70 x 3.68)

Measurements to include built in wardrobes. Built in wardrobes offering hanging and shelving, double glazed window to rear, radiator.

## Bedroom Three 7'6" x 6'7" (2.31 x 2.02)

Double glazed window to front, radiator.