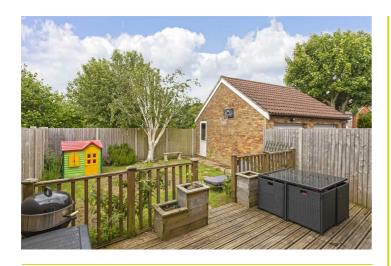

### Rear Garden

Mainly laid to lawn with decking area, personal door to garage, side access gate, flower and shrub borders, fenced surround.