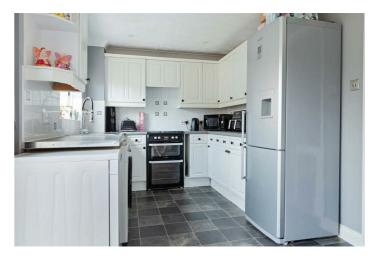

#### Kitchen / Diner

Measurements to include built in units. Range of matching floor and wall units with inset one half bowl stainless steel sink with mixer tap over, space and plumbing for fridge/freezer, freestanding oven, washing machine and dishwasher, double glazed window to rear, full height double glazed patio doors to garden, lino flooring, tiled splash backs, radiator.