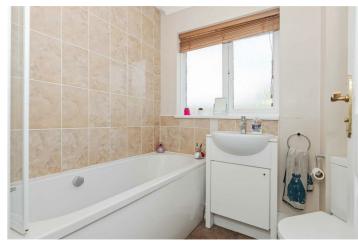

#### Bathroom

White bathroom suite, PVC panelled bath with thermostatic shower and glass screen over, low level W.C, vanity unit with storage below and surface mounted sink and mixer tap over, part tiled walls, heated towel rail, obscured double glazed window to rear, vinyl flooring.