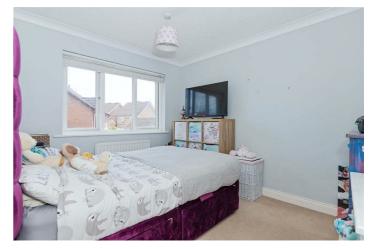

## Bedroom One 10'8" x 8'10" (3.27 x 2.70)

Double glazed window to front, radiator.

## Bedroom Two 8'10" x 12'0" (2.70 x 3.68)

Measurements to include built in wardrobes. Built in wardrobes offering hanging and shelving, double glazed window to rear, radiator.

## Bedroom Three 7'6" x 6'7" (2.31 x 2.02)

Double glazed window to front, radiator.