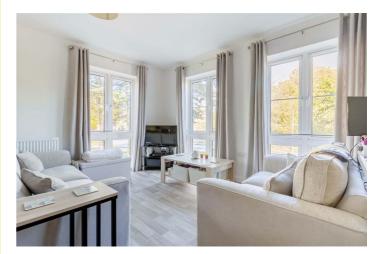

### Open Plan Living/Dining & Kitchen 17'9" x 17'1" (5.43 x 5.23)

Measurements include the fitted kitchen units. Kitchen Area comprises of Single bowl, single drainer sink unit with mixer taps, units and drawers over and under the work top surfaces, fitted appliances including oven, hob and extractor, fridge freezer, washing machine and dishwasher. In the living/dining area there are two radiators, tv point and a range of long double glazed windows which provide a double aspect with views over the surrounding gardens, smooth ceiling