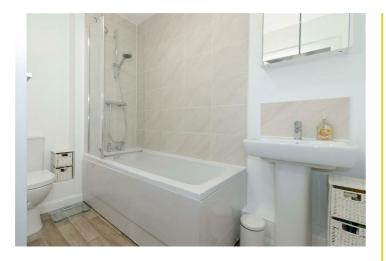

### Bathroom/w.c

suite comprising panelled bath with wall mounted shower and screen, low level w.c, wash hand basin, smooth ceiling with extractor fan, radiator