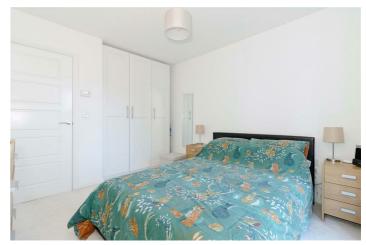

### Double Bedroom 10'9" x 10'0" (3.28 x 3.060)

smooth ceiling, radiator, long double glazed window with views over surrounding gardens