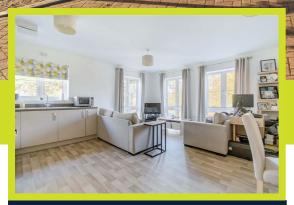

### Open Plan Living/Dining & Kitchen 17'9" x 17'1" (5.43 x 5.23)

Measurements include the fitted kitchen units. Kitchen Area comprises of Single bowl, single drainer sink unit with mixer taps, units and drawers over and under the work top surfaces, fitted appliances including oven, hob and extractor, fridge freezer, washing machine and dishwasher. In the living/dining area there are two radiators, tv point and a range of long double glazed windows which provide a double aspect with views over the surrounding gardens, smooth ceiling