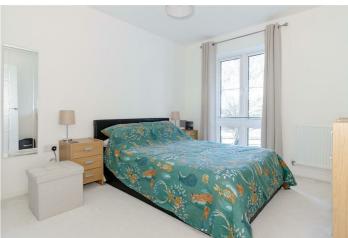

### Double Bedroom 10'9" x 10'0" (3.28 x 3.060)

smooth ceiling, radiator, long double glazed window with views over surrounding gardens