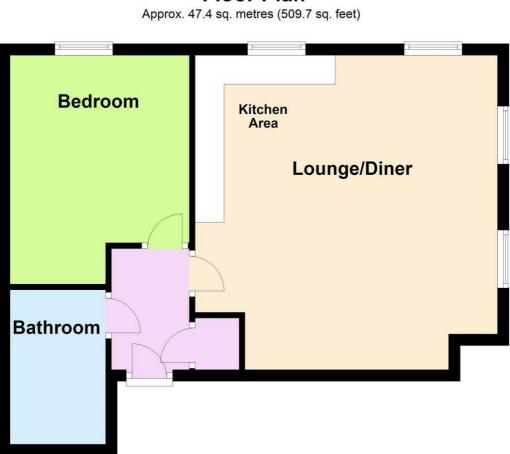

Floor Plan

Total area: approx. 47.4 sq. metres (509.7 sq. feet)

The information provided about this property does not constitute or form any part of an offer or contract, nor may it be regarded as representations. All interested parties must verify accuracy and your solicitor must verify tenure/lease information, fixtures and fittings and, where the property has been extended/converted, planning/building regulation consents. All dimensions are approximate and quoted for guidance only as are floor plans which are not to scale and their accuracy cannot be confirmed. References to appliances and/or services does not imply that they are necessarily in working order or fit for the purpose.