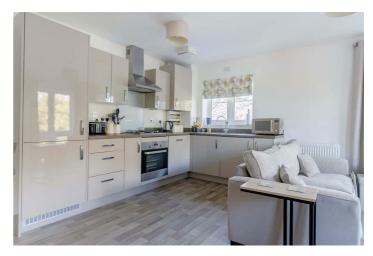

### Open Plan Living/Dining & Kitchen 17'9" x 17'1" (5.43 x 5.23)

Measurements include the fitted kitchen units. Kitchen Area comprises of Single bowl, single drainer sink unit with mixer taps, units and drawers over and under the work top surfaces, fitted appliances including oven, hob and extractor, fridge freezer, washing machine and dishwasher. In the living/dining area there are two radiators, tv point and a range of long double glazed windows which provide a double aspect with views over the surrounding gardens, smooth ceiling