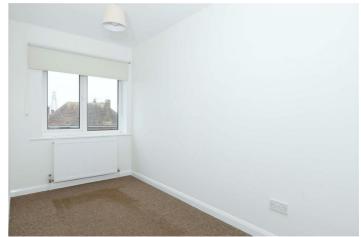

Bedroom Three 5'9" x 13'0" (1.77 x 3.98)

Double glazed window to front, radiator.