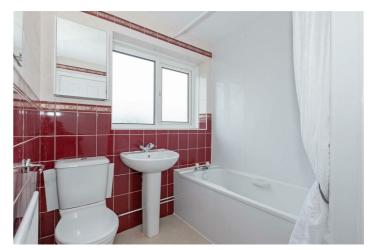

## Bathroom 6'3" $\times$ 7'8" (1.93 $\times$ 2.34)

Measurements to include built in cupboard housing hot water tank, white bathroom suite, low level W.C, pedestal wash hand basin with mixer tap over, wood panelled bath with mixer tap, power shower and curtain over, obscured double glazed window to rear, radiator, part tiled walls, vinyl flooring.