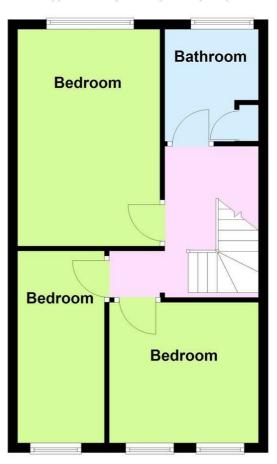

#### Second Floor Landing

Access to all rooms

Bedroom One 14'9" x 9'8"  $(4.52 \times 2.95)$ 

Double glazed window to rear, radiator

Bedroom Two 10'3" x 9'4" (3.14 x 2.87)

Two double glazed windows to front, radiator.

Bedroom Three 5'9" x 13'0" (1.77 x 3.98)

Double glazed window to front, radiator.

## Bathroom 6'3" $\times$ 7'8" (1.93 $\times$ 2.34)

Measurements to include built in cupboard housing hot water tank, white bathroom suite, low level W.C, pedestal wash hand basin with mixer tap over, wood panelled bath with mixer tap, power shower and curtain over, obscured double glazed window to rear, radiator, part tiled walls, vinyl flooring.

### Second Floor

Approx. 43.1 sq. metres (463.8 sq. feet)

Total area: approx. 78.3 sq. metres (842.4 sq. feet)

The information provided about this property does not constitute or form any part of an offer or contract, nor may it be regarded as representations. All interested parties must verify accuracy and your solicitor must verify tenure/lease information, fixtures and fittings and, where the property has been extended/converted, planning/building regulation consents. All dimensions are approximate and quoted for guidance only as are floor plans which are not to scale and their accuracy cannot be confirmed. References to appliances and/or services does not imply that they are necessarily in working order or fit for the purpose.