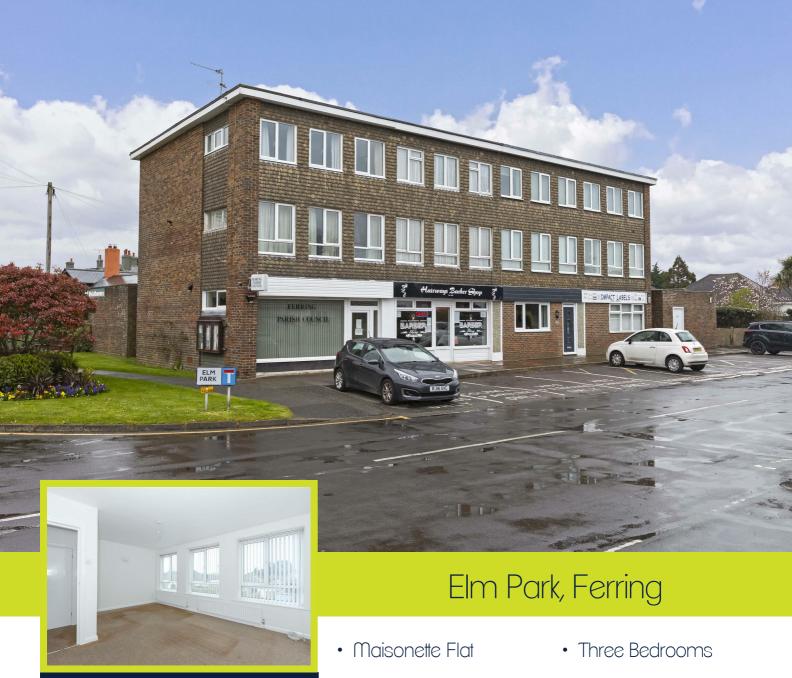

Offers In Excess Of £280,000

Leasehold

- Ferring Village
- Chain Free
- Leasehold

- Parking
- EPC E
- Council Tax Band A

We are pleased to present this three bedroom maisonette flat located in the heart of Ferring village. The property has a private entrance and offers fantastic living space at 78 sq meters. The property is set over two floors, is located close to local schools and shops and also benefits an allocated parking space. No ongoing chain, internal viewing advised.