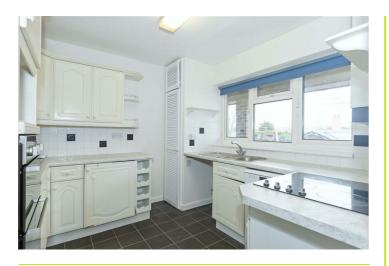

#### Kitchen 9'4" x 9'4" (2.87 x 2.85)

Measurements to include built in units. Range of matching floor and wall units with inset one half bowl stainless sink with mixer tap over, integrated double oven and four point halogen hob, space and plumbing for washing machine and dishwasher, cupboard housing gas and electric meter, wall mounted boiler, double glazed window to front, filed splash backs, vinyl floor.