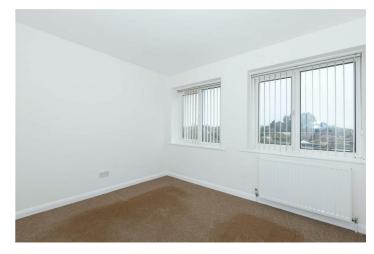

#### Second Floor Landing

Access to all rooms

Bedroom One 14'9" x 9'8"  $(4.52 \times 2.95)$ 

Double glazed window to rear, radiator

Bedroom Two 10'3" x 9'4" (3.14 x 2.87)

Two double glazed windows to front, radiator.