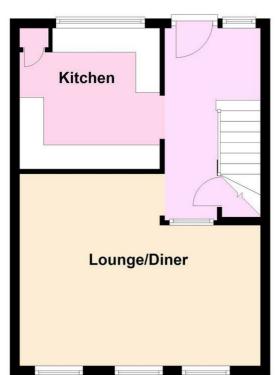

#### Kitchen 9'4" x 9'4" (2.87 x 2.85)

Measurements to include built in units. Range of matching floor and wall units with inset one half bowl stainless sink with mixer tap over, integrated double oven and four point halogen hob, space and plumbing for washing machine and dishwasher, cupboard housing gas and electric meter, wall mounted boiler, double glazed window to front, filed splash backs, vinyl floor.

# Lounge / Diner 13'1" x 16'5" (max) (3.99 x 5.02 (max))

Three double glazed windows to front, two radiators.