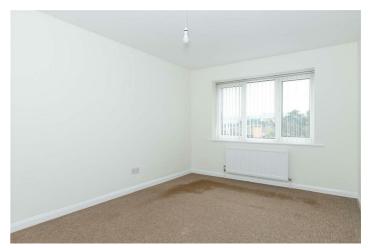

#### Second Floor Landing

Access to all rooms

Bedroom One 14'9" x 9'8"  $(4.52 \times 2.95)$ 

Double glazed window to rear, radiator

Bedroom Two 10'3" x 9'4" (3.14 x 2.87)

Two double glazed windows to front, radiator.

Bedroom Three 5'9" x 13'0" (1.77 x 3.98)

Double glazed window to front, radiator.