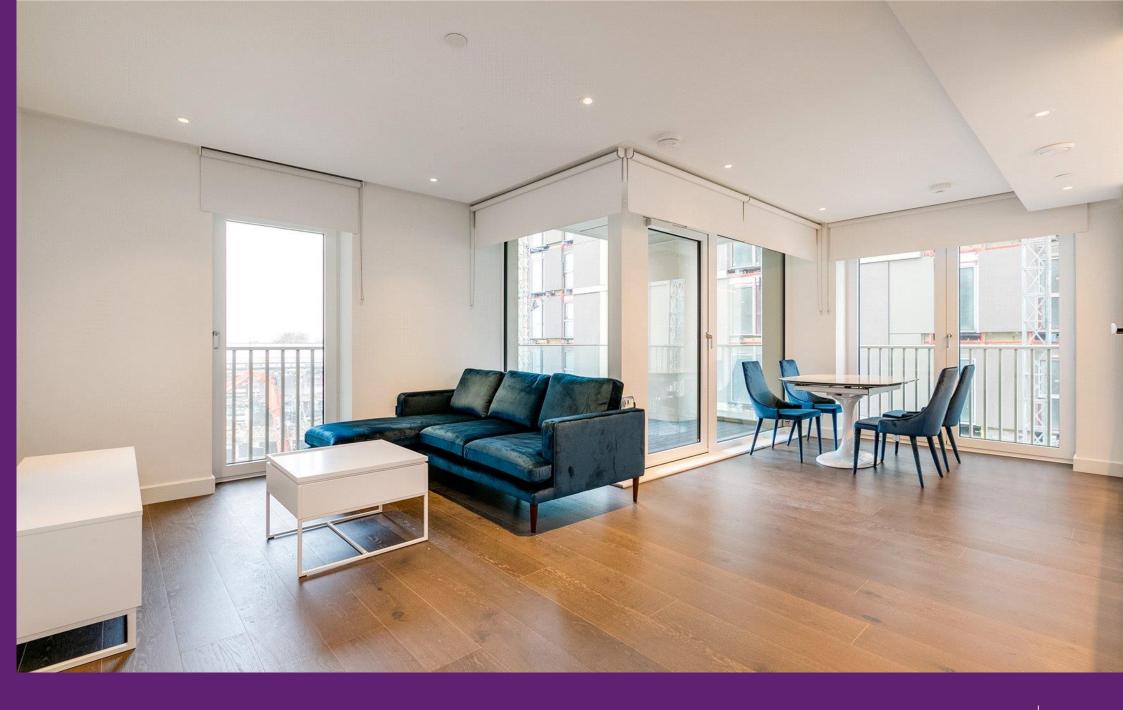

Belvedere Row Apartments
White City, W12

CHESTERTONS

Chestertons are delighted to present this fourth floor two-bedroom apartment in this spectacular, brand new purpose built block in White City, moments from Westfield shopping centre.

The apartment comprises of two bedrooms, two bathrooms, an open plan kitchen/living room complete with fully integrated appliances, A/C and a private balcony.

Offering stunning communal facilities including a gym and on site concierge, the apartment is brand new with sleek design throughout. The apartment comes on a furnished basis and is available to rent immediately (property vacant). Video tour available.

- Fourth floor
- New Build
- Concierge
- Balcony
- Furnished