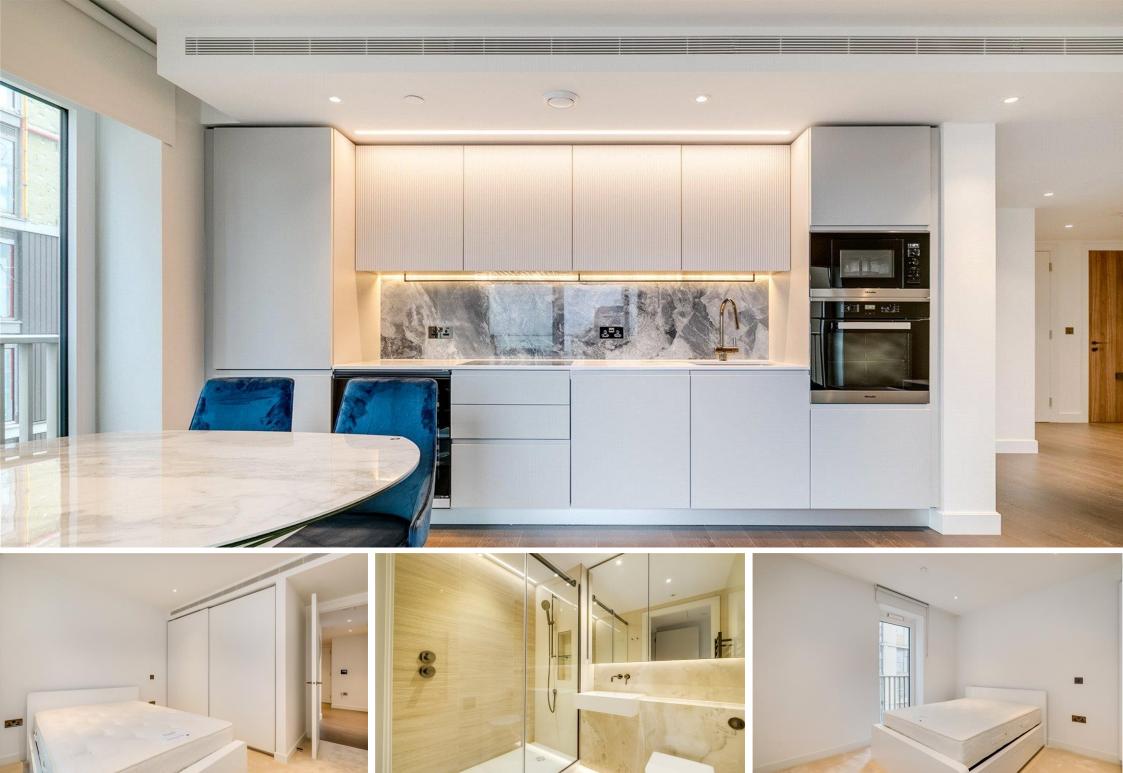

The apartment comprises of two bedrooms, two bathrooms, an open plan kitchen/living room complete with fully integrated appliances, A/C and a private balcony.

Offering stunning communal facilities including a gym and on site concierge, the apartment is brand new with sleek design throughout. The apartment comes on a furnished basis and is available to rent immediately (property vacant). Video tour available.