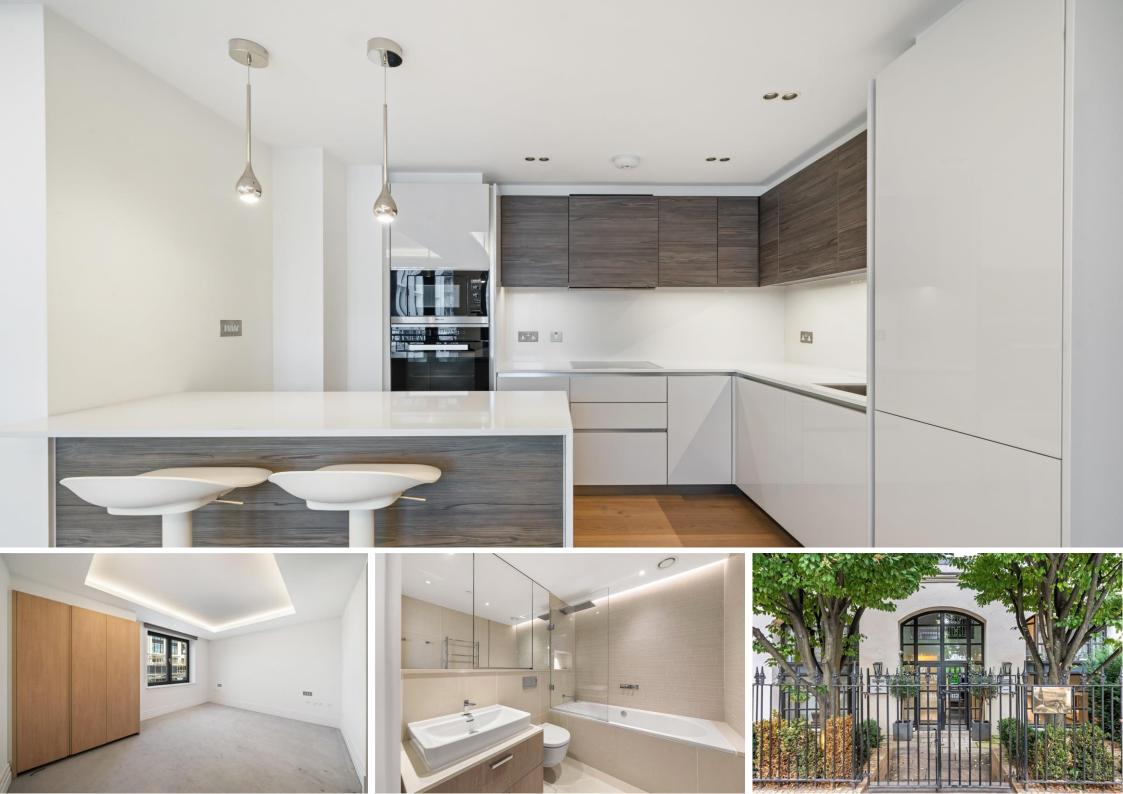

Kensington Gardens Square

A stunning two bedroom, two bathroom lateral apartment, set within a highly exclusive new development on Kensington Gardens Square, Notting Hill. This apartment comes complete with air conditioning and underfloor heating. The accommodation comprises of an expansive open plan reception room/kitchen, principle bedroom with en suite bathroom, second bedroom and family bathroom. Each bedroom has substantial built in wardrobes. The property also features a balcony.

- Miele Appliances,
- two lifts,
- Cooling in all zones,
- 24/7 porter,
- Furniture package available at additional cost, underground parking included.