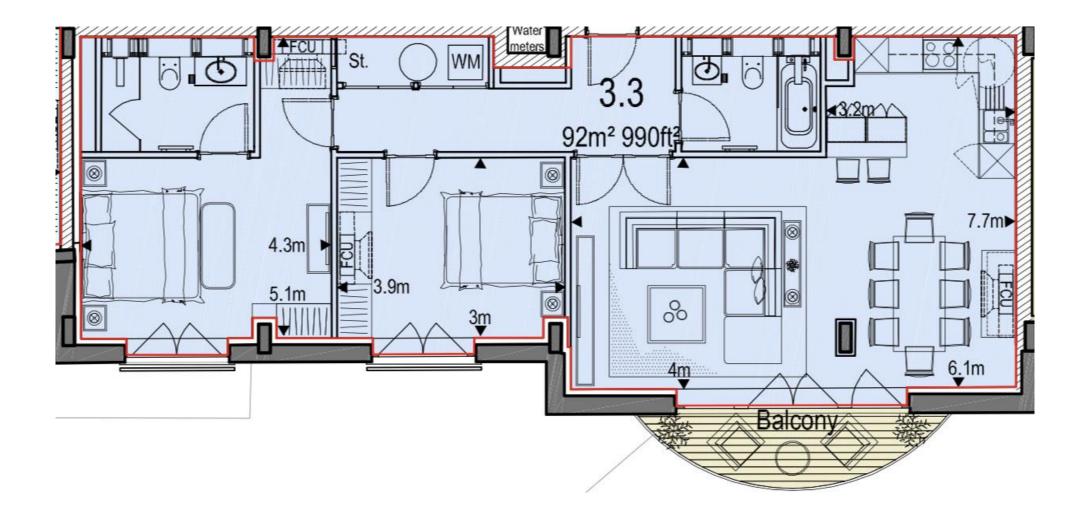

Kensington Gardens Square

A stunning two bedroom, two bathroom lateral apartment, set within a highly exclusive new development on Kensington Gardens Square, Notting Hill. This apartment comes complete with air conditioning and underfloor heating. The accommodation comprises of an expansive open plan reception room/kitchen, principle bedroom with en suite bathroom, second bedroom and family bathroom. Each bedroom has substantial built in wardrobes. The property also features a balcony.