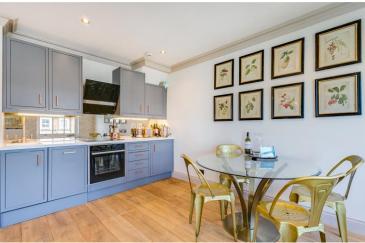

Ledbury Road W11

CHESTERTONS

A beautifully renovated one bedroom flat on the 2nd floor of a period building on Ledbury Road, Notting Hill.

Comprising an open plan kitchen and reception room, refurbished to the highest specification and offering a fully fitted kitchen, featuring a stunning bathroom with rain shower and bedroom with built in wardrobes. The apartment benefits from wooden flooring throughout and a beautiful south-westerly facing reception room.

- 1 bedroom
- Recently refurbished
- Furnished
- Wooden floor