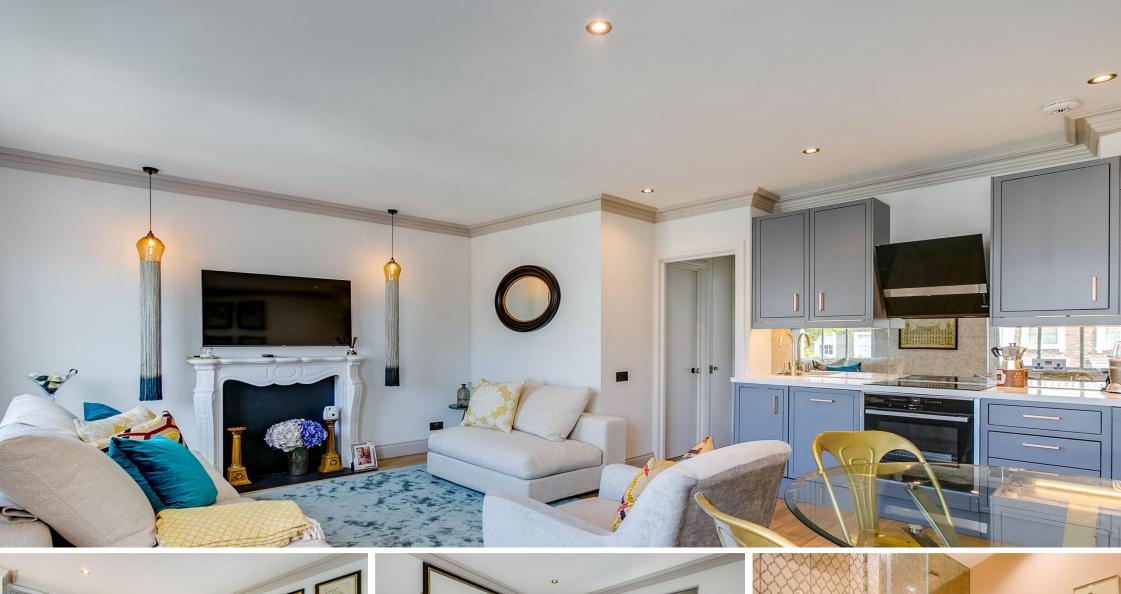

Ledbury Road W11

CHESTERTONS

A beautifully renovated one bedroom flat on the 2nd floor of a period building on Ledbury Road, Notting Hill.

Comprising an open plan kitchen and reception room, refurbished to the highest specification and offering a fully fitted kitchen, featuring a stunning bathroom with rain shower and bedroom with built in wardrobes. The apartment benefits from wooden flooring throughout and a beautiful south-westerly facing reception room.

- 1 bedroom
- Recently refurbished
- Furnished
- Wooden floor