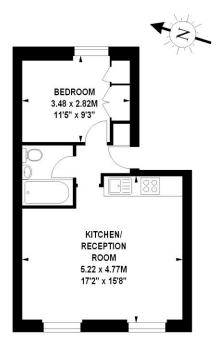

## Ledbury Road, W11

Approximate gross internal area 37.72 sq m / 406 sq ft

## Second Floor

The floor plan is not to scale and measurements and areas shown are approximate and therefore should be used for illustrative purposes only. The plan been prepared in accordance with the RICS code of Measuring Practice and whilst we have confidence in the information produced, it must be not be relied on. If there is any aspect of particular importance, you should carry out or commission your own inspection of the property.