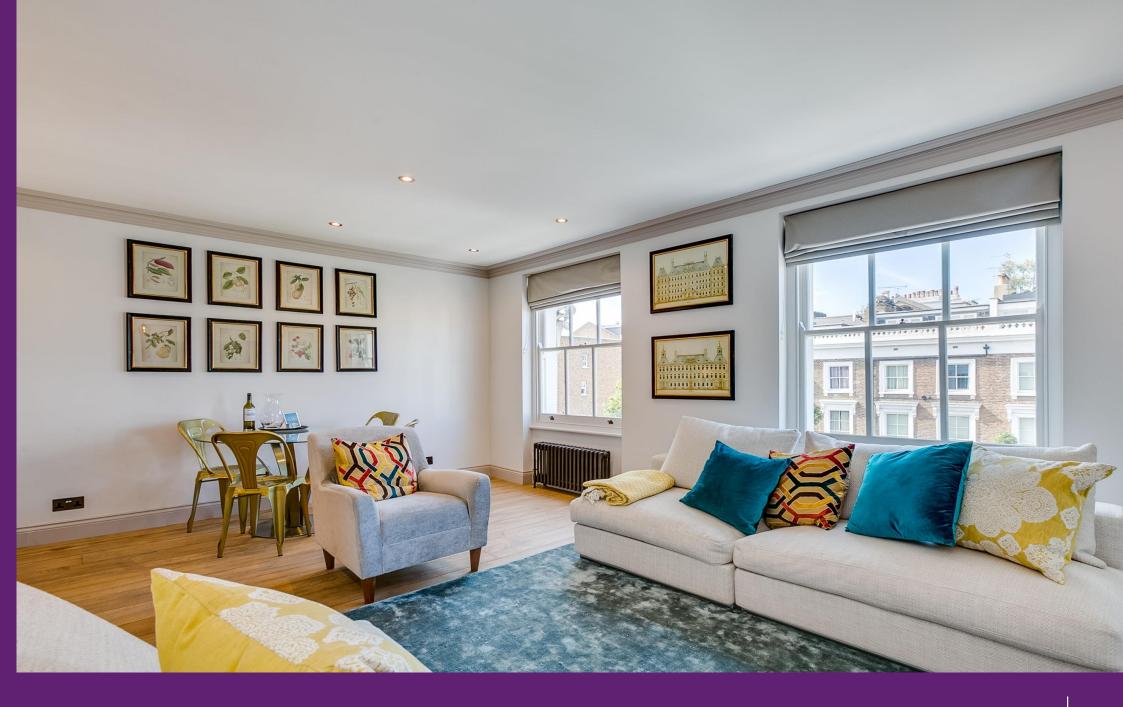

Ledbury Road W11

CHESTERTONS

A beautifully renovated one bedroom flat on the 2nd floor of a period building on Ledbury Road, Notting Hill.

Comprising an open plan kitchen and reception room, refurbished to the highest specification and offering a fully fitted kitchen, featuring a stunning bathroom with rain shower and bedroom with built in wardrobes. The apartment benefits from wooden flooring throughout and a beautiful south-westerly facing reception room.

- 1 bedroom
- Recently refurbished
- Furnished
- Wooden floor