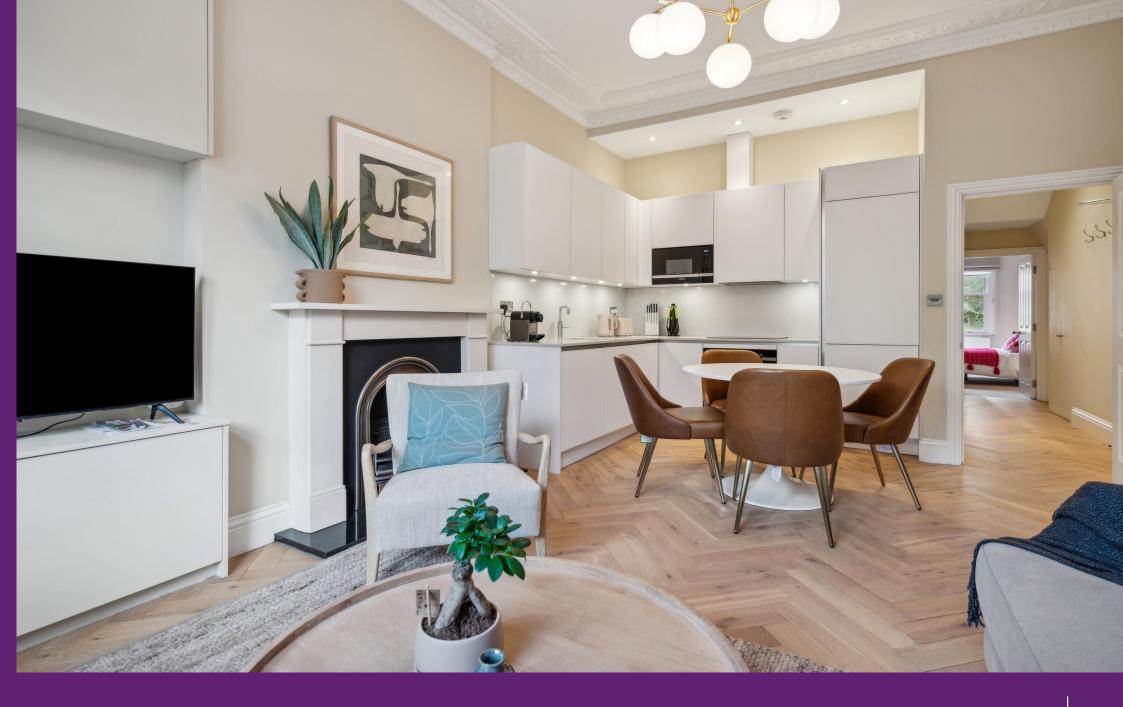

Ledbury Road W11

CHESTERTONS

SHORT LET: A stunning two bedroom apartment, located on the raised ground floor of this brand newly refurbished building. Offering an exemplary specification throughout and located 0.1 miles from Westbourne Grove.

- Short let
- Newly Refurbished
- Furnished
- 2 Double Bedrooms
- Parquet Flooring
- 0.1 Miles from Westbourne Grove