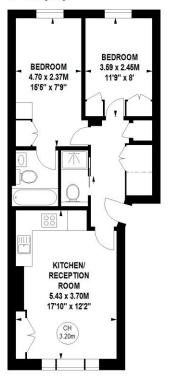

## Ledbury Road, W11

Approximate gross internal area

55.00 sq m / 592 sq ft

Key : CH - Ceiling Height

## Raised Ground Floor

The floor plan is not to scale and measurements and areas shown are approximate and therefore should be used for illustrative purposes only. The plan has been prepared in accordance with the RICS code of Measuring Practice and whilst we have confidence in the information produced, it must not be relied on. If there is any aspect of particular importance, you should carry out or commission your own inspection of the property.