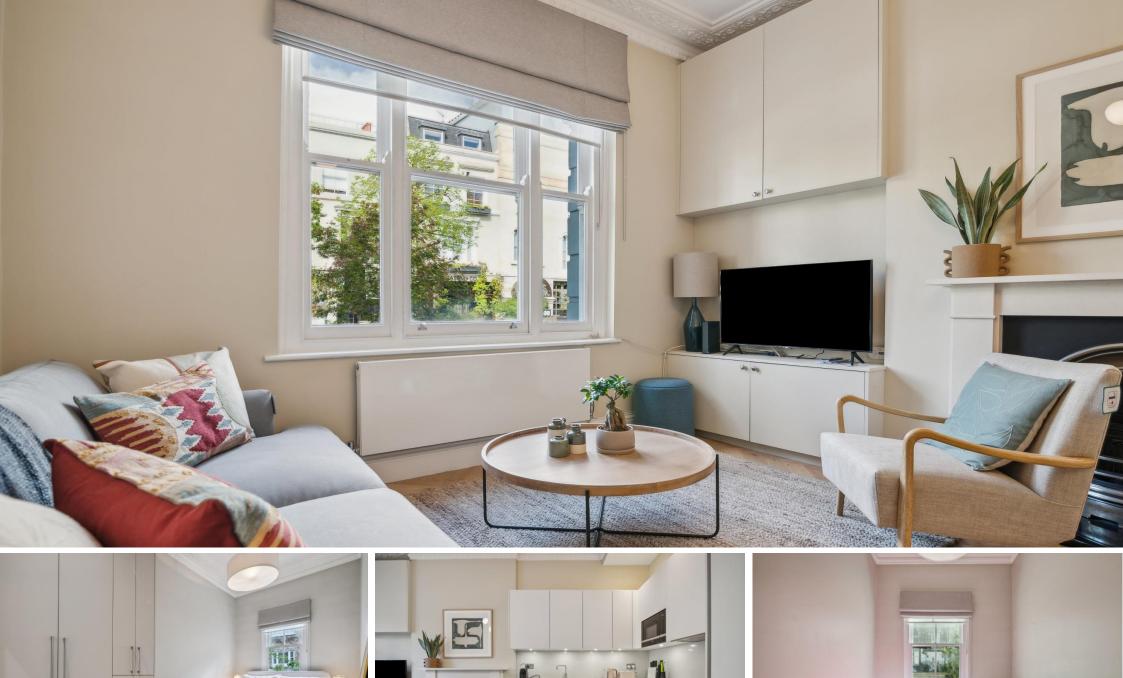

Ledbury Road W11

CHESTERTONS

SHORT LET: A stunning two bedroom apartment, located on the raised ground floor of this brand newly refurbished building. Offering an exemplary specification throughout and located 0.1 miles from Westbourne Grove.

- Short let
- Newly Refurbished
- Furnished
- 2 Double Bedrooms
- Parquet Flooring
- 0.1 Miles from Westbourne Grove