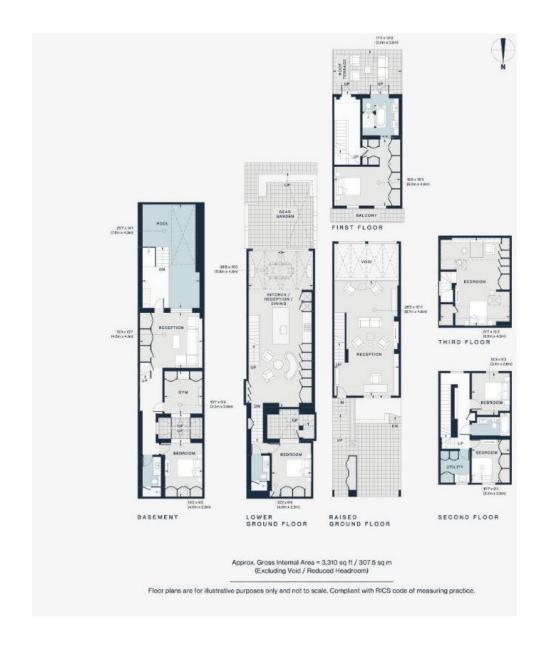

Westbourne Grove London, W11

CHESTERTONS

SHORT LET. A highly exclusive and exquisite 5 bedroom house with off street parking on Westbourne Grove available to rent on a short term basis.

- 5 Bedrooms
- 3 Bathrooms
- Patio
- Private parking
- Swimming pool