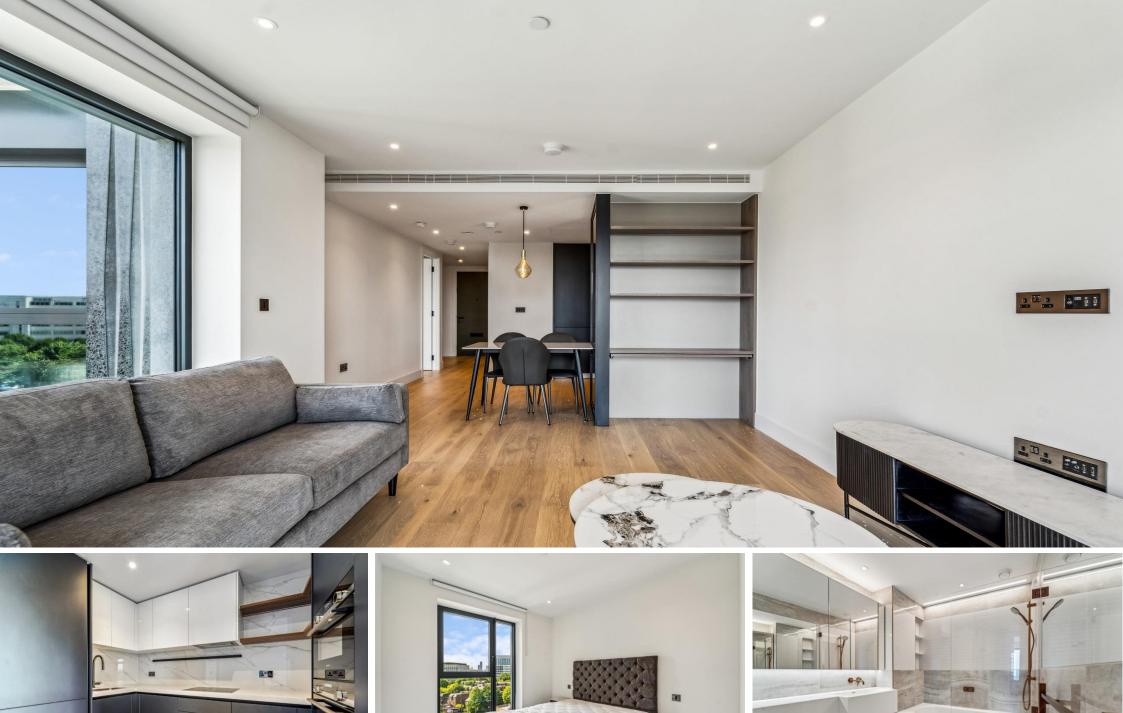

Westmont Apartments Fountain Park Way, W12

CHESTERTONS

Experience luxury living in this brand-new 1-bedroom apartment located on the 6th floor of the prestigious Westmont Apartments within White City Living. Boasting high-end fittings, underfloor heating, and comfort cooling, this stunning home offers both style and comfort. Residents enjoy exclusive access to premium facilities, including a swimming pool, spa, and golf simulator, with a 24/7 concierge ensuring peace of mind. Situated in a secure development just moments from underground and overground stations, this property offers both convenience and elegance

- Brand New 1BED Luxury apartment
- 6th floor
- Underfloor heating & Comfort cooling
- Luxury residents' facilities including swimming pool, spa & golf simulator
- Underground & overground stations within a few