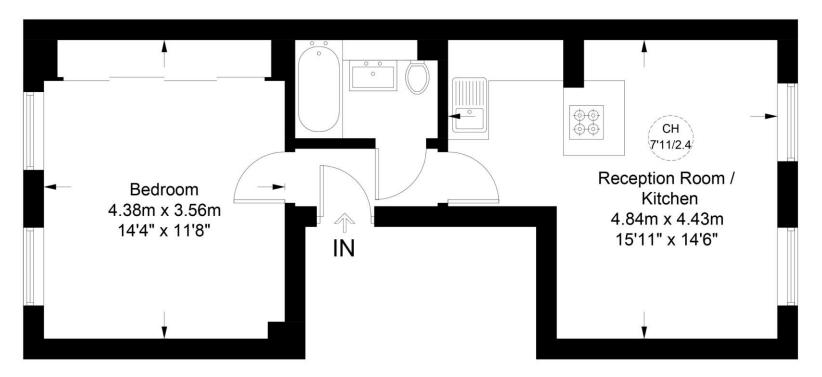

## Latimer Road, W10

Approximate Gross Internal Area = 428 sq ft / 39.8 sq m

## **Second Floor**

This plan is for layout guidance only. Not drawn to scale unless stated. Windows and door openings are approximate. Whilst every care is taken in the preparation of this plan, please check all dimensions, shapes and compass bearings before making any decisions reliant upon them. (ID982238)