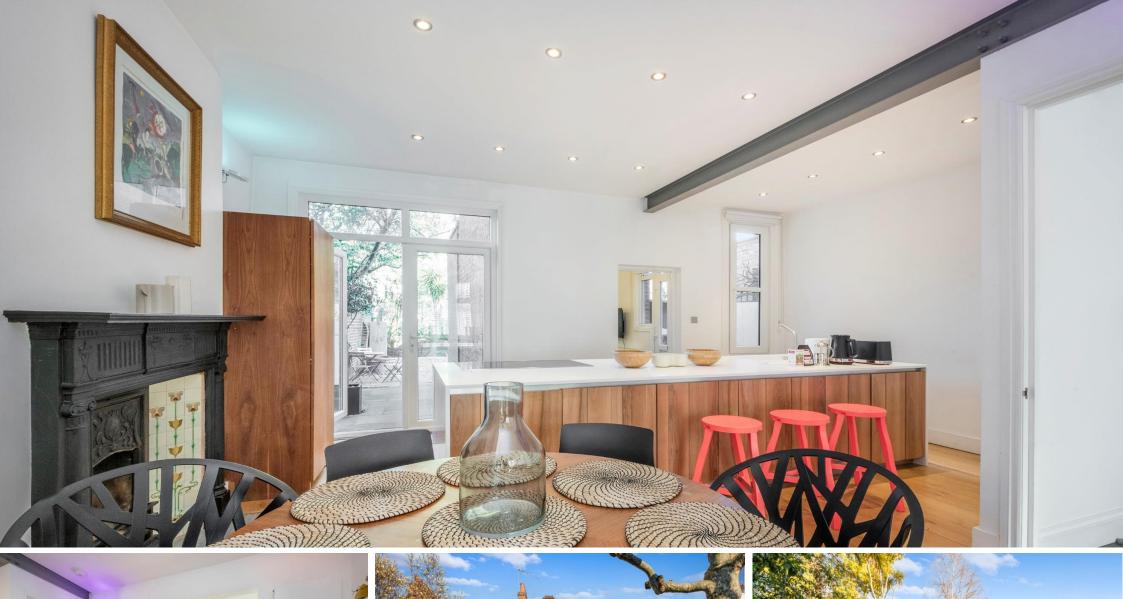

Upon entering the house, you are greeted by a spacious living area that exudes character with its period features and tasteful decor. The kitchen is well-equipped with modern appliances and ample storage space. Upstairs, the bedrooms are generously sized and offer a peaceful retreat after a long day.