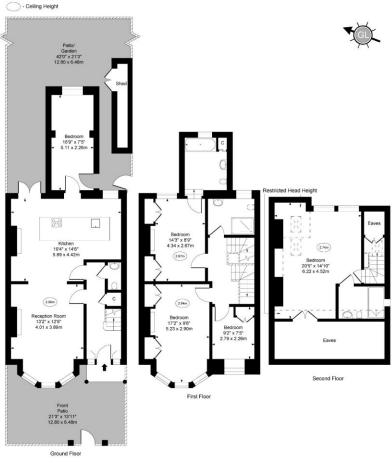

## Wallingford Avenue, W10

Approx Gross Internal Area 1,654 Sq Ft - 153.66 Sq M

Approx. Floor Area Including Restricted Heights 1720 Sq Ft - 159.80 Sq M

For Illustration Purpose Orly - Not To Scale www.yolfdens.co.uk