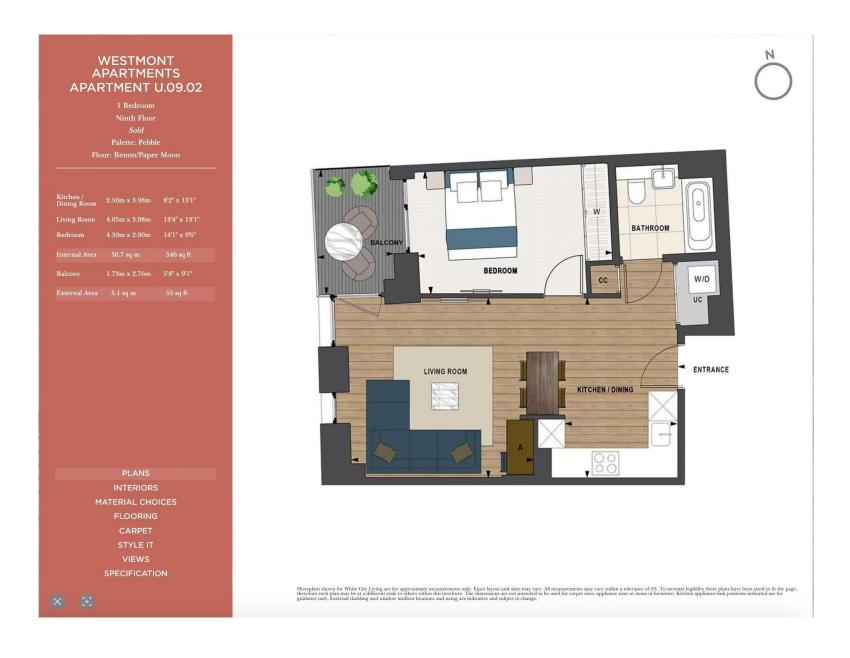

Westmont Apartments White City, W12

CHESTERTONS

Step into contemporary living with this stylish onebedroom furnished apartment in a newly built, highly sought-after development. Ideal for professionals or couples, the property offers a bright, well-maintained interior with a private balcony, creating a comfortable and inviting atmosphere.