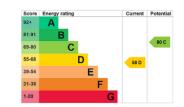

## Minimum Term:

Deposit Required: Local Authority: Council Tax Band: EPC Rating: D Furnished £9,000 pcm

Additional tenant charges apply (fees apply to non-AST tenancies only) Tenancy Agreement Fee: £300 References per Tenant/Guarantor: £60 Inventory check (approx. £100 – £250 inc. VAT) chestertons.co.uk/property-to-rent/applicable-fees