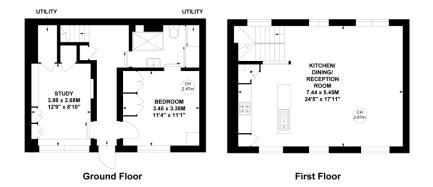

## Ladbroke Walk, W11

Approximate gross internal area

121.70 sq m/ 1310 sq ft

Key : CH - Ceiling Height

Second Floor

Not to scale, for guidance only and must not be relied upon as a statement of fact. All measurements and areas are approximate only