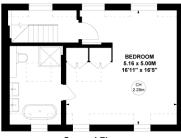

## Ladbroke Walk, W11

Approximate gross internal area

121.70 sq m/ 1310 sq ft

Key : CH - Ceiling Height

Second Floor

Not to scale, for guidance only and must not be relied upon as a statement of fact. All measurements and areas are approximate only