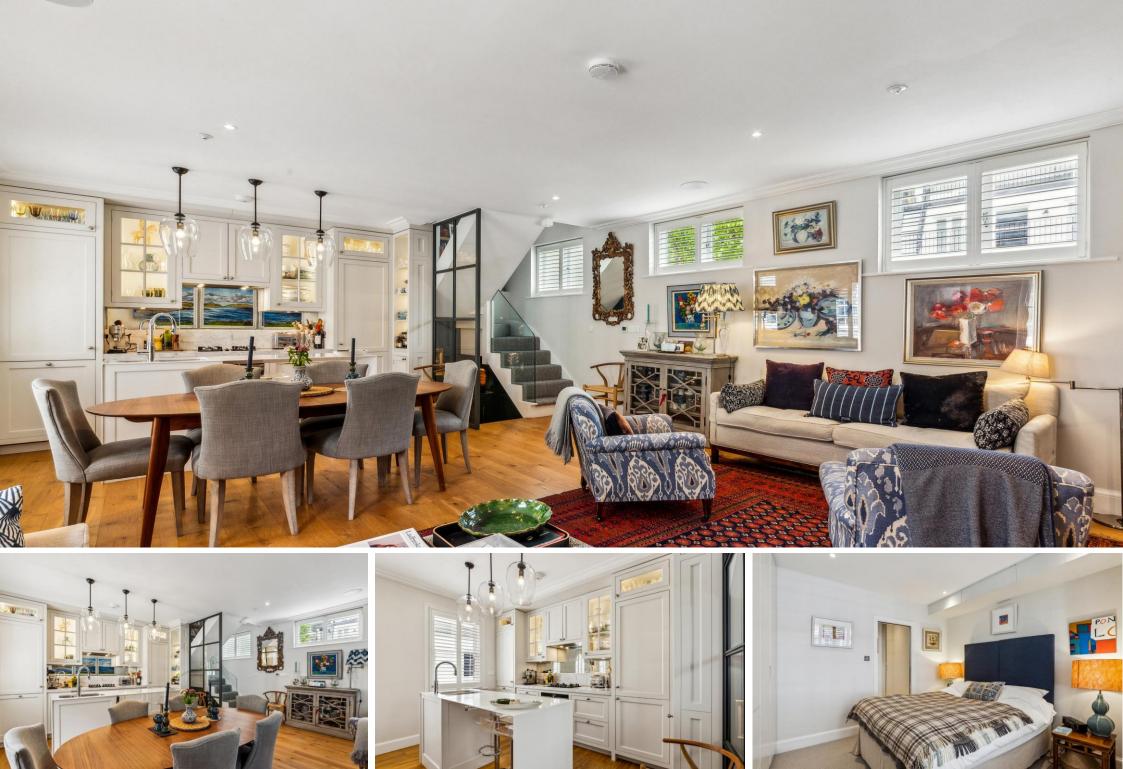

Ladbroke Walk

CHESTERTONS

SHORT LET : Nestled in the desirable Notting hill's neighbourhood, this charming mews house offers a perfect blend of character and modern comfort. Boasting 2 bedrooms plus a study and 2 bathrooms, this delightful property spans 1,310 sq ft. The house comes fully furnished, providing a homely and stylish ambiance throughout. Situated in a quiet and peaceful cobbled street, this residence provides a tranquil escape from the hustle and bustle of city life. The property features a wellappointed open plan kitchen and a cosy living area. With its convenient location near town amenities and public transport, this mews house offers a unique opportunity to experience comfortable and stylish living in a soughtafter area. Don't miss the chance to make this wonderful property your new home. Contact us today to arrange a viewing.

- Mews House
- 2 Bedrooms
- 1 Study
- 2 Bathrooms
- Peaceful cobbled street
- Near public transport & amenities

1 months

£8,307.69

G

Kensington and Chelsea