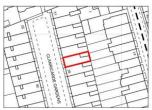

MISCELLANEOUS NOTES

ST STORAGE AREA

REVISION

/ 11/01/19 LD FIRST ISSUE

SITE LOCATION PLAN 1/1250

| Status<br>PRELIMINARY          | **            |
|--------------------------------|---------------|
| Project<br>41 CLANRICARDE GDNS | LONDONVILLA   |
| Drawing<br>FLAT 7              |               |
| rual /                         |               |
| Scale<br>1:100 @ A3            | Date 11/01/19 |