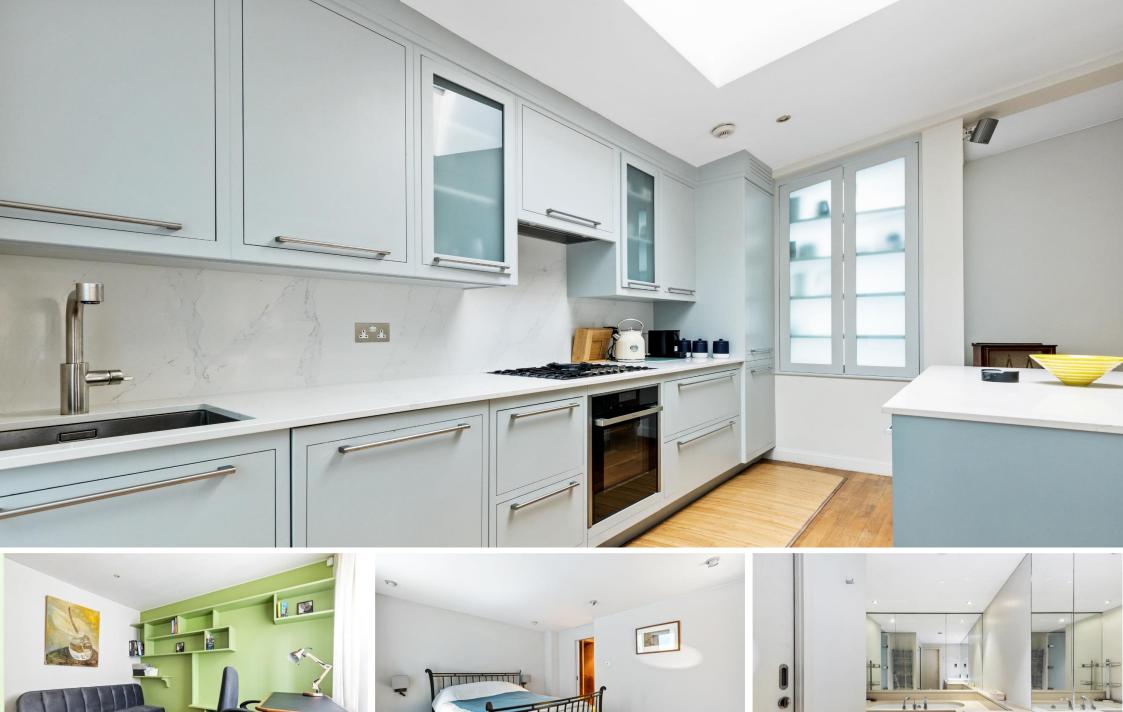

The property offers an open-plan layout that effortlessly connects the living, dining, and kitchen areas, allowing for a comfortable and fluid living experience. The property benefits from plenty of windows allowing an abundance of natural light into the property. Sleeping accommodation is set on the ground and lower-ground floors comprising a principle bedroom with en suite bathroom, walk in wardrobe and small patio area, a generous sized second bedroom with floor to ceiling storage and a smaller third bedroom with sofa bed, ideal for a flexible office/bedroom space. The house comes furnished throughout including all furniture, utensils, crockery pans etc. The house benefits from additional aspects including underfloor heating, an alarm system and a separate laundry area with independent washing machine and dryer.