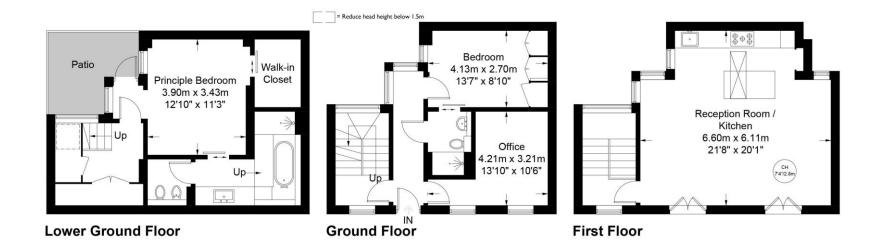

## **Royal Crescent Mews, W11**

Approximate Gross Internal Area 1306 sq ft / 121.3 sq m

This plan is for layout guidance only. Not drawn to scale unless stated. Windows and door openings are approximate. Whilst every care is taken in the preparation of this plan, please check all dimensions, shapes and compass bearings before making any decisions reliant upon them. (ID967161)

The property offers an open-plan layout that effortlessly connects the living, dining, and kitchen areas, allowing for a comfortable and fluid living experience. The property benefits from plenty of windows allowing an abundance of natural light into the property. Sleeping accommodation is set on the ground and lower-ground floors comprising a principle bedroom with en suite bathroom, walk in wardrobe and small patio area, a generous sized second bedroom with floor to ceiling storage and a smaller third bedroom with sofa bed, ideal for a flexible office/bedroom space. The house comes furnished throughout including all furniture, utensils, crockery pans etc. The house benefits from additional aspects including underfloor heating, an alarm system and a separate laundry area with independent washing machine and dryer.