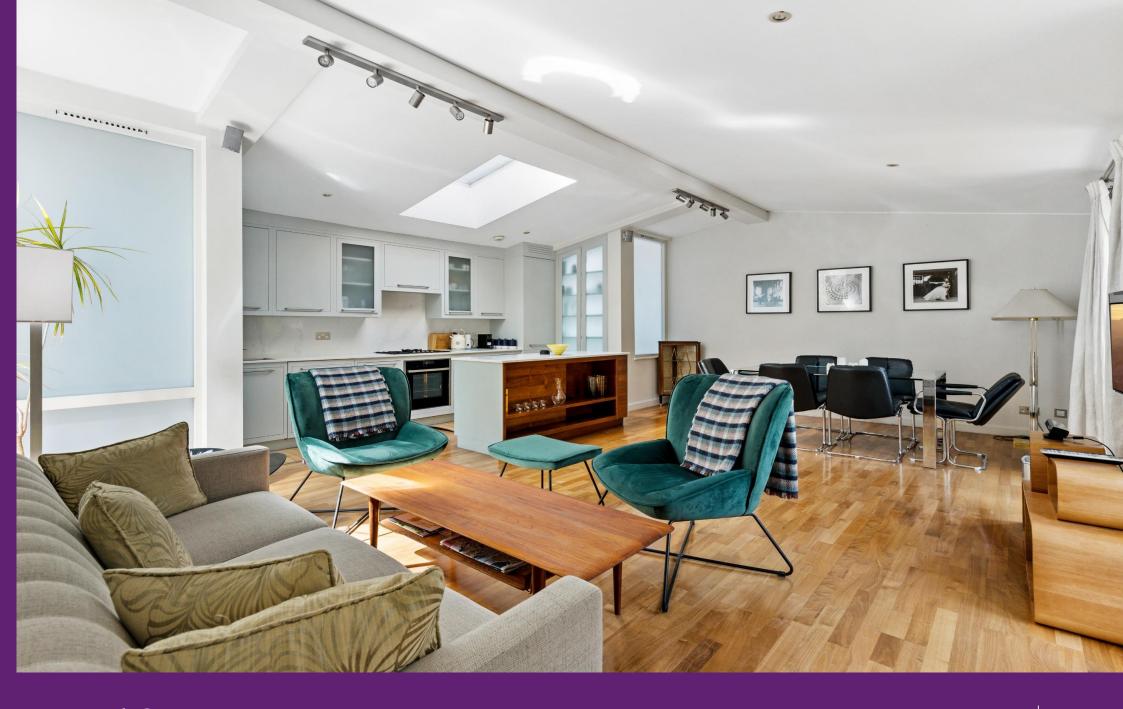

Royal Crescent Mews Shepherd's Bush, W11

CHESTERTONS

Chestertons are delighted to present this charming three bedroom mew house located in a highly sought-after and prized neighbourhood in Holland Park.

The property offers an open-plan layout that effortlessly connects the living, dining, and kitchen areas, allowing for a comfortable and fluid living experience. The property benefits from plenty of windows allowing an abundance of natural light into the property. Sleeping accommodation is set on the ground and lower-ground floors comprising a principle bedroom with en suite bathroom, walk in wardrobe and small patio area, a generous sized second bedroom with floor to ceiling storage and a smaller third bedroom with sofa bed, ideal for a flexible office/bedroom space. The house comes furnished throughout including all furniture, utensils, crockery pans etc. The house benefits from additional aspects including underfloor heating, an alarm system and a separate laundry area with independent washing machine and dryer.