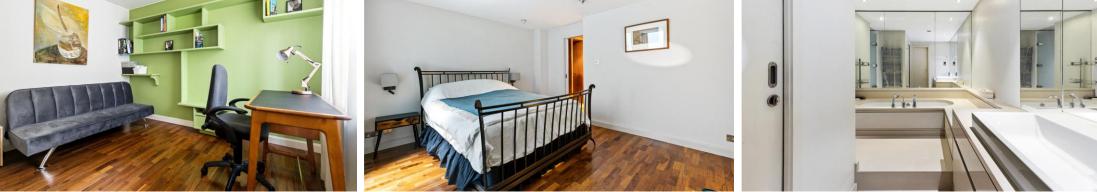

The property offers an open-plan layout that effortlessly connects the living, dining, and kitchen areas, allowing for a comfortable and fluid living experience. The property benefits from plenty of windows allowing an abundance of natural light into the property. Sleeping accommodation is set on the ground and lower-ground floors comprising a principle bedroom with en suite bathroom, walk in wardrobe and small patio area, a generous sized second bedroom with floor to ceiling storage and a smaller third bedroom with sofa bed, ideal for a flexible office/bedroom space. The house comes furnished throughout including all furniture, utensils, crockery pans etc. The house benefits from additional aspects including underfloor heating, an alarm system and a separate laundry area with independent washing machine and dryer.