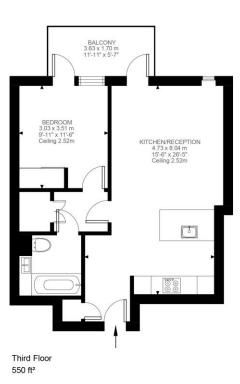

## Chestertons Notting Hill Lettings

30 Ledbury Road Notting Hill London W11 2AB nottinghill@chestertons.co.uk 02030408588

Fountain Park Way, W12 Approximate Gross Internal Area 51.09 SQ.M / 550 SQ.FT

KEY: CH = Ceiling Height

Restricted Head Height

Illustration for identification purposes only. Not to scale. Floor Plan Drawn According To RICS Guidelines.