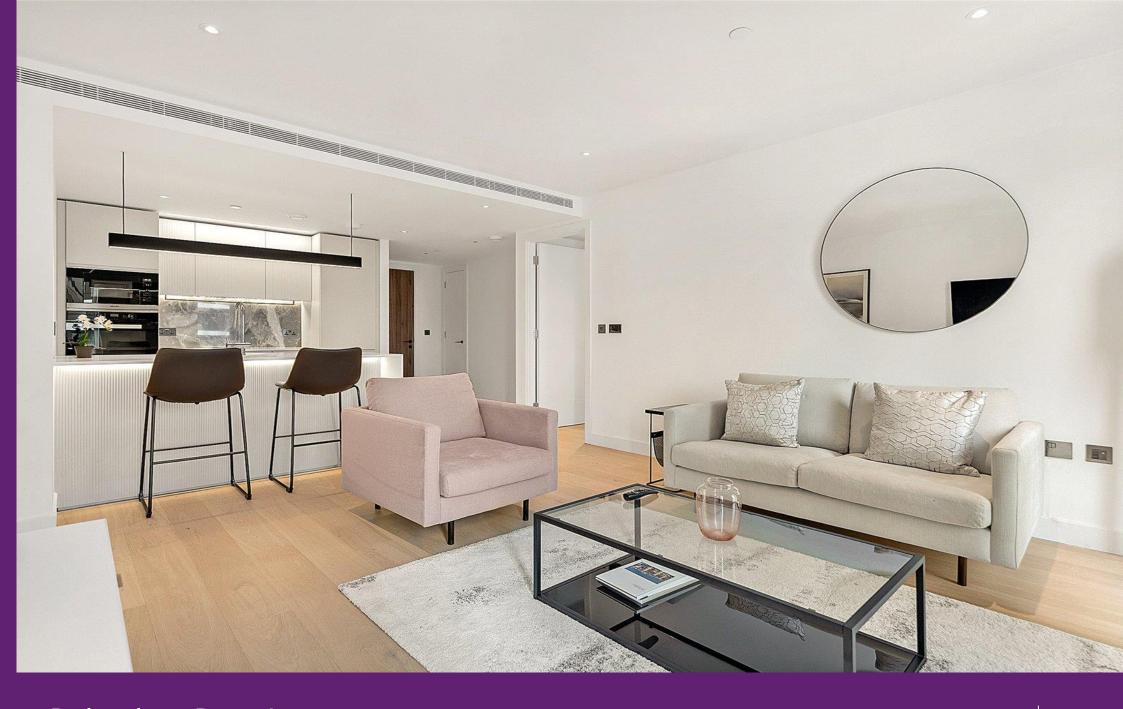

Belvedere Row Apts Notting Hill, W12

CHESTERTONS

A third floor apartment in this spectacular, brand new purpose built block in White City. Offering stunning communals and on site concierge, the apartment is brand new with sleek design throughout and boasting wooden floors and a generous terrace.

The apartment comprises an entrance hallway with built in storage, open plan fully-fitted kitchen and living room, leading onto the balcony, one double bedroom with built in storage and a beautifully fitted bathroom.