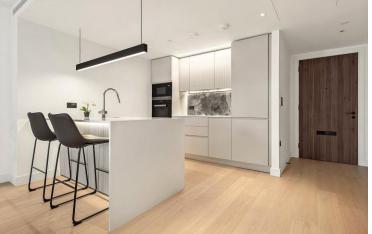

The apartment comprises an entrance hallway with built in storage, open plan fully-fitted kitchen and living room, leading onto the balcony, one double bedroom with built in storage and a beautifully fitted bathroom.