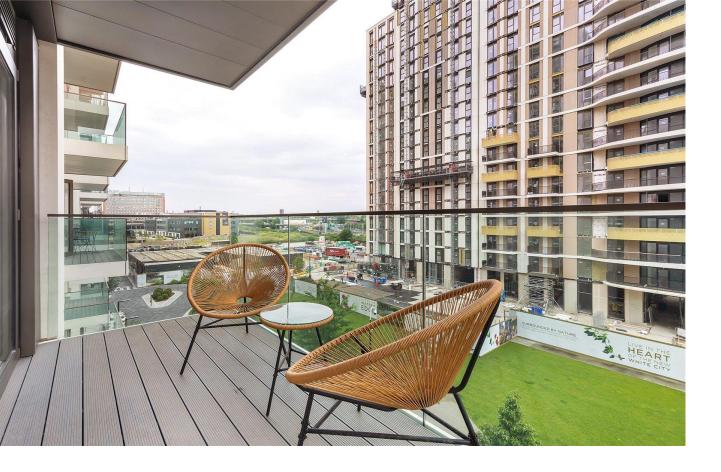

Belvedere Row Apts Notting Hill, W12

CHESTERTONS

A third floor apartment in this spectacular, brand new purpose built block in White City. Offering stunning communals and on site concierge, the apartment is brand new with sleek design throughout and boasting wooden floors and a generous terrace.

The apartment comprises an entrance hallway with built in storage, open plan fully-fitted kitchen and living room, leading onto the balcony, one double bedroom with built in storage and a beautifully fitted bathroom.