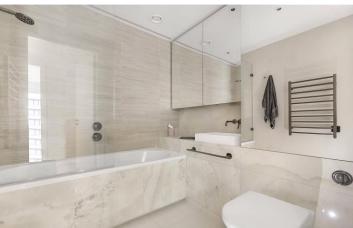

The apartment comprises an entrance hallway with built in storage, open plan fully-fitted kitchen and living room, leading onto the balcony, one double bedroom with built in storage and a beautifully fitted bathroom.