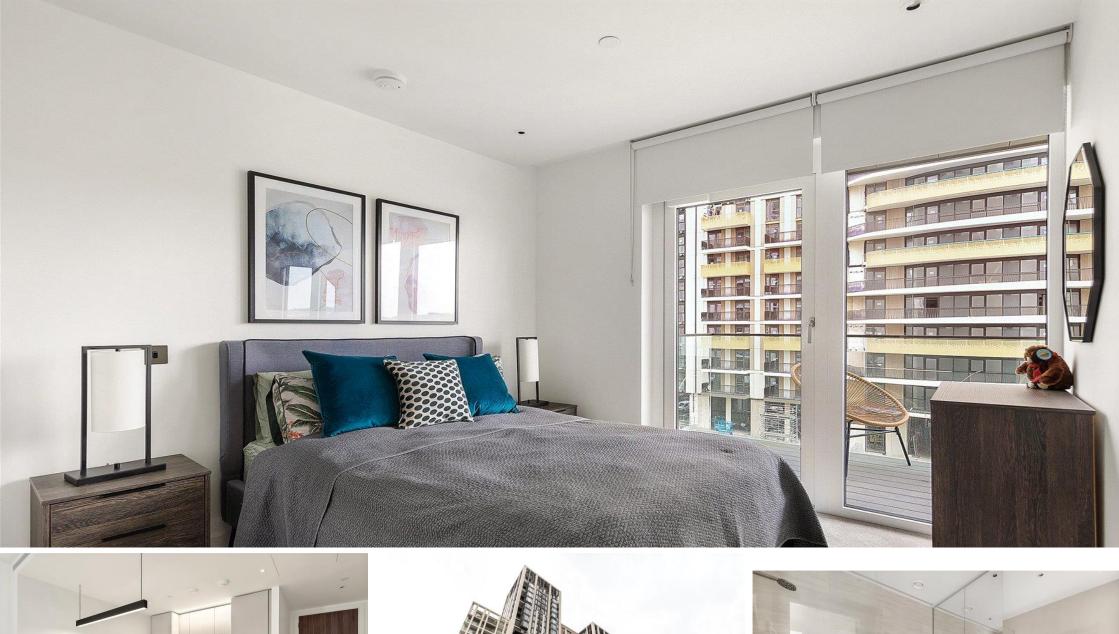

The apartment comprises an entrance hallway with built in storage, open plan fully-fitted kitchen and living room, leading onto the balcony, one double bedroom with built in storage and a beautifully fitted bathroom.