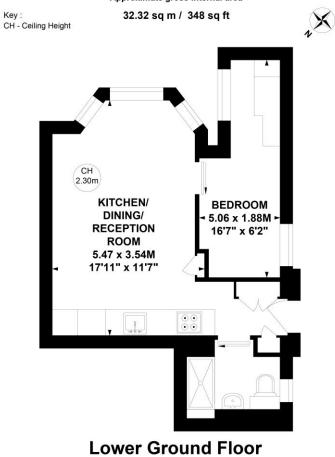

## Aldridge Road Villas, W11

Approximate gross internal area

Not to scale, for guidance only and must not be relied upon as a statement of fact.

All measurements and areas are approximate only