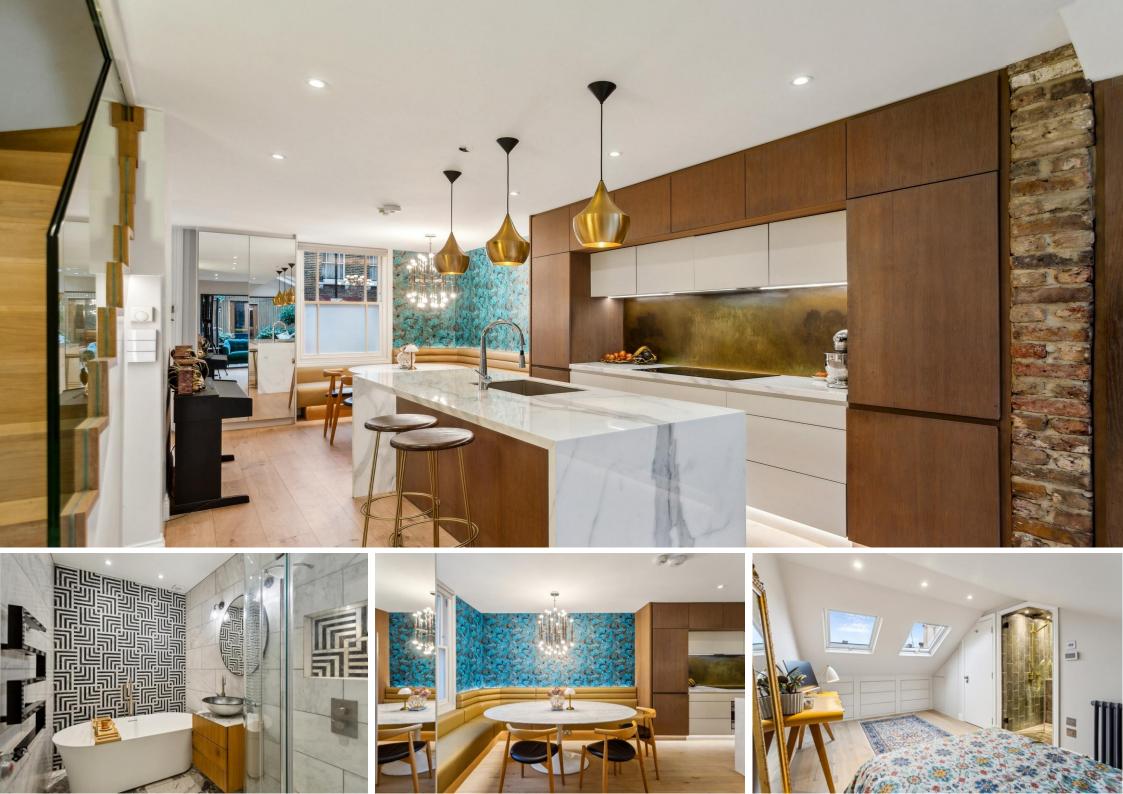

Galton Street Notting Hill, W10

Spanning over three floors, this modern house boasts four bedrooms, including a luxurious principal suite, great natural light and a beautiful private patio.

Nestled between the vibrant neighbourhoods of Queens Park and Notting Hill, this beautifully presented four bedroom house offers the perfect blend of modern living and timeless charm.

- Short Let
- Four Bedrooms
- Two Bathrooms
- House
- Patio
- Modern