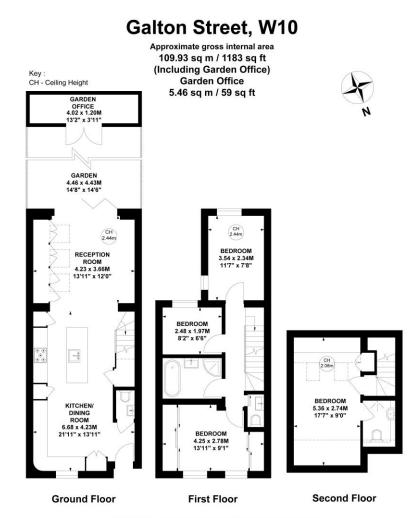

Galton Street Notting Hill, W10

Spanning over three floors, this modern house boasts four bedrooms, including a luxurious principal suite, great natural light and a beautiful private patio.

Nestled between the vibrant neighbourhoods of Queens Park and Notting Hill, this beautifully presented four bedroom house offers the perfect blend of modern living and timeless charm.

- Short Let
- Four Bedrooms
- Two Bathrooms
- House
- Patio
- Modern

## Chestertons Notting Hill Lettings

30 Ledbury Road Notting Hill London W11 2AB nottinghilllettingsusers@chestertons.co.uk 02030408588

Not to scale, for guidance only and must not be relied upon as a statement of fact. All measurements and areas are approximate only