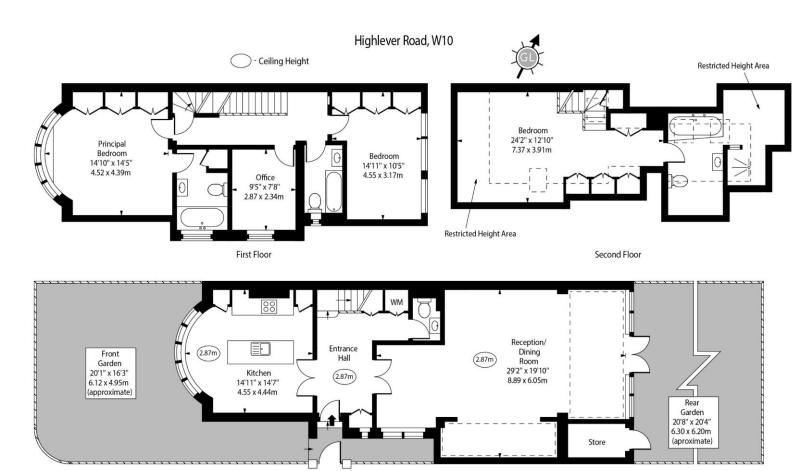

## Chestertons Notting Hill Lettings

30 Ledbury Road Notting Hill London W11 2AB nottinghilllettingsusers@chestertons.co.uk 02030408588

**Ground Floor** 

Approx Gross Internal Area 1728 Sq Ft - 160.53 Sq M

(Excluding Store)

Approx. Floor Area Including Restricted Heights 1915 Sq Ft - 177.90 Sq M

(Excluding Store)

Store Area 30 Sq Ft - 2.79 Sq M

For Illustration Purposes Only - Not To Scale www.goldlens.co.uk Ref. No. 026557M