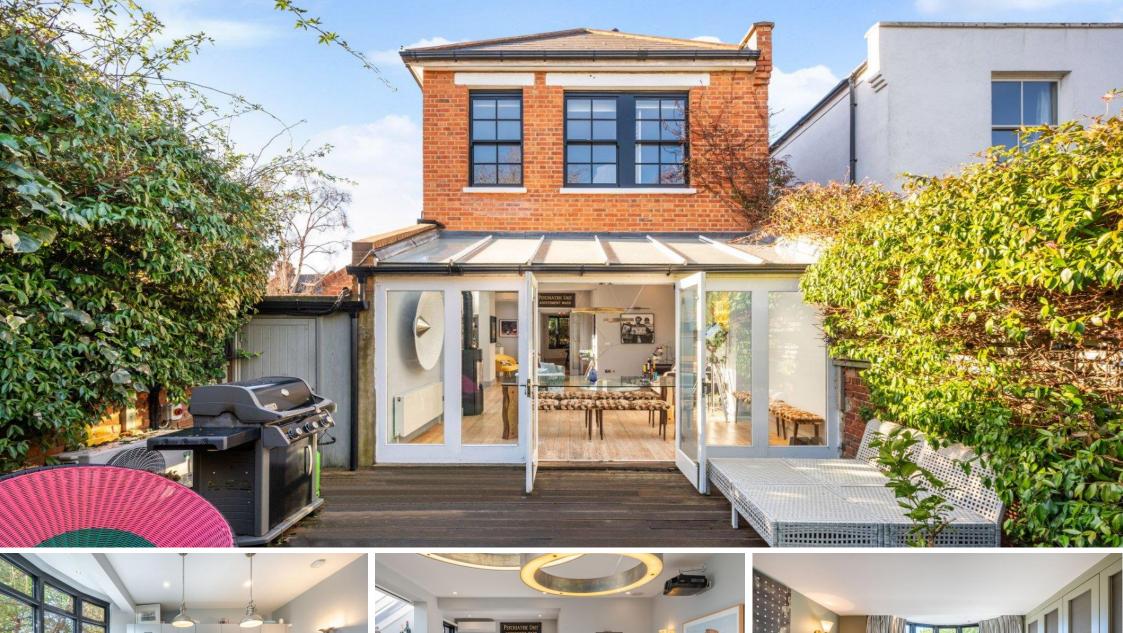

Highlever Road Notting Hill, W10

CHESTERTONS

Exquisite four bedroom end of terrace house located in the heart of a vibrant town. This modern property boasts a high-quality finish and comes fully furnished, providing a comfortable and stylish living space. The ground floor features a spacious lounge, a sleek kitchen with integrated appliances, and a dining area that opens up to a beautifully landscaped garden, perfect for outdoor entertaining.

Upstairs, you will find four well-appointed bedrooms, including a master bedroom with an en-suite bathroom. The property is conveniently situated near local amenities, schools, and transport links, making it ideal for families or professionals looking for a convenient and stylish living space.