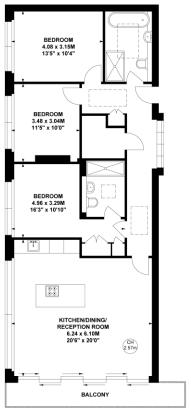

## **Coronation Court, W10**

Approximate gross internal area 101.17 sq m / 1088 sq ft

Key:

CH - Ceiling Height

Fourth Floor

Not to scale, for guidance only and must not be relied upon as a statement of fact.