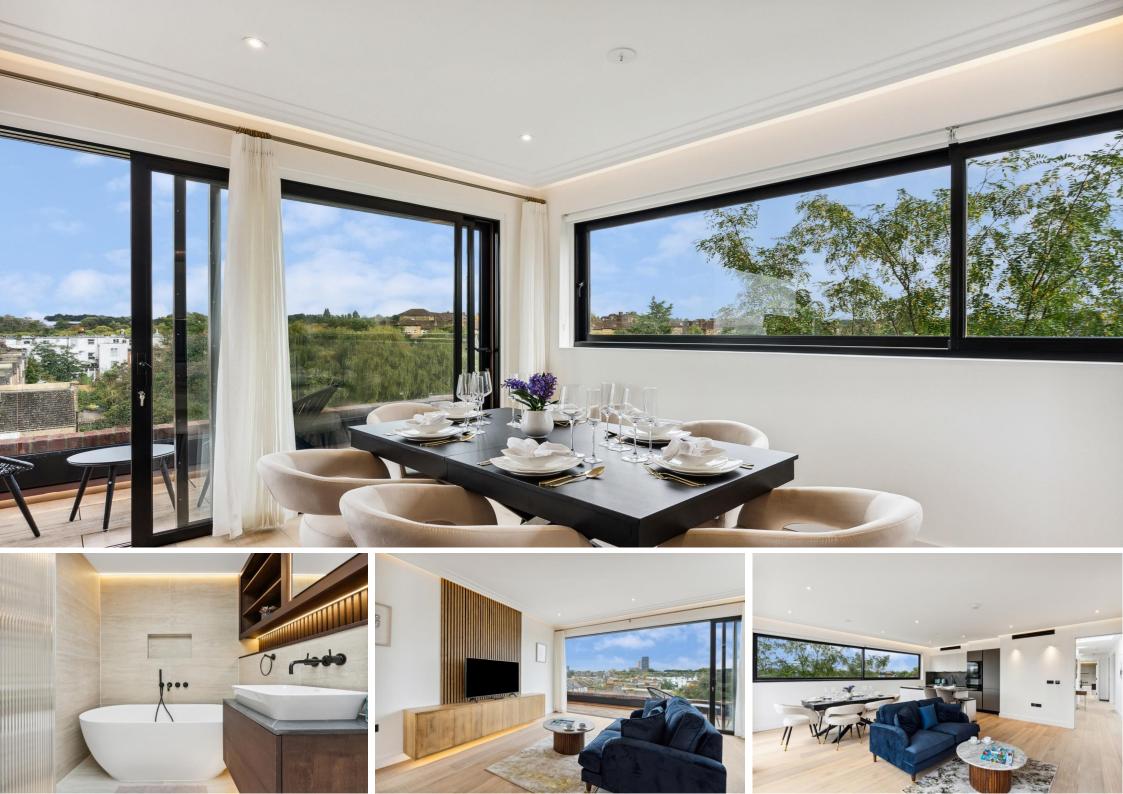

Coronation Court North Kensington, W10

CHESTERTONS

Chestertons are delighted to present this brand new refurbished top floor penthouse featuring two bedrooms, two bathrooms (one of which is en-suite), an open plan kitchen and reception area, and a wrap-around private roof terrace. Available to let on a long let basis - comes furnished.

This apartment benefits from spacious, premium finish throughout, fully integrated kitchen, utility room with washing machine and tumble dryer, air conditioning, wooden flooring, built-in wardrobes, light-filled interiors, panoramic sliding glass doors in the living space showing city views of west London.