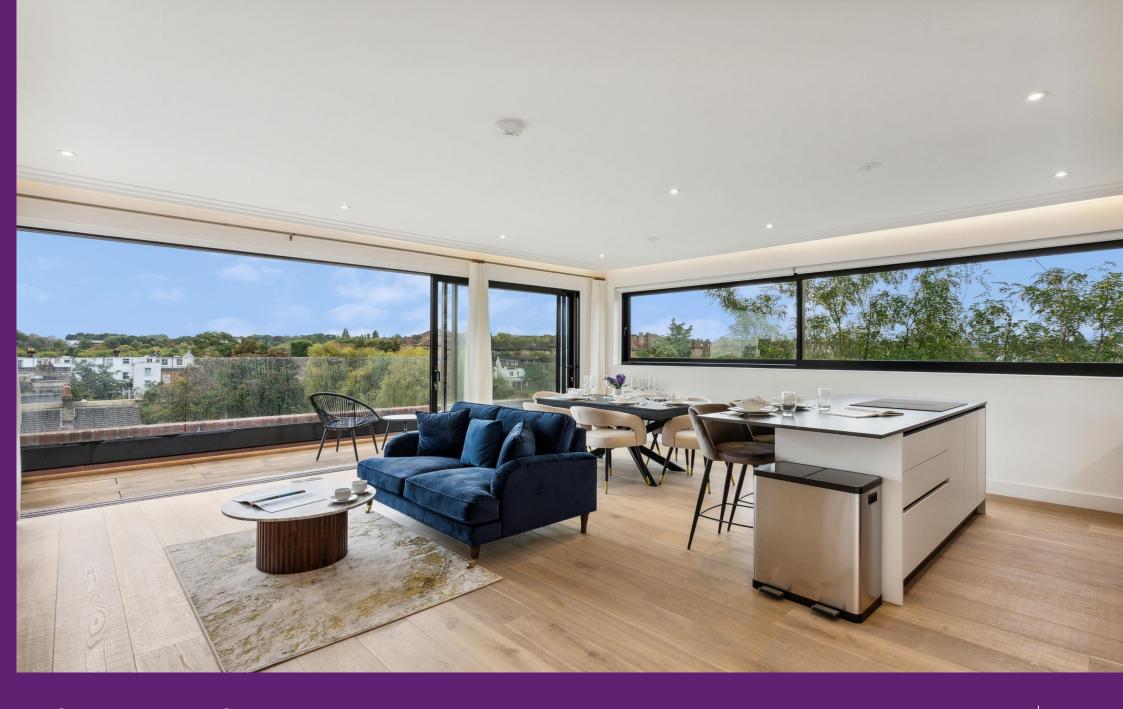

Coronation Court North Kensington, W10

CHESTERTONS

Chestertons are delighted to present this brand new refurbished top floor penthouse featuring two bedrooms, two bathrooms (one of which is en-suite), an open plan kitchen and reception area, and a wrap-around private roof terrace. Available to let on a long let basis - comes furnished.

This apartment benefits from spacious, premium finish throughout, fully integrated kitchen, utility room with washing machine and tumble dryer, air conditioning, wooden flooring, built-in wardrobes, light-filled interiors, panoramic sliding glass doors in the living space showing city views of west London.