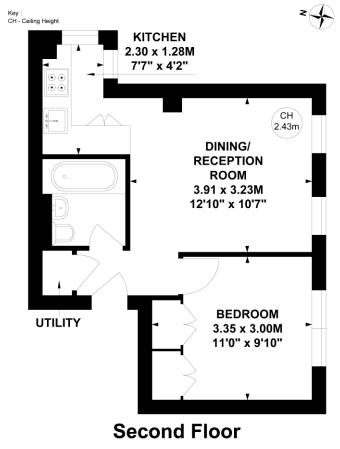

## **Caroline Court, W11**

Approximate gross internal area 32.16 sq m / 346 sq ft

Not to scale, for guidance only and must not be relied upon as a statement of fact.

All measurements and areas are approximate only