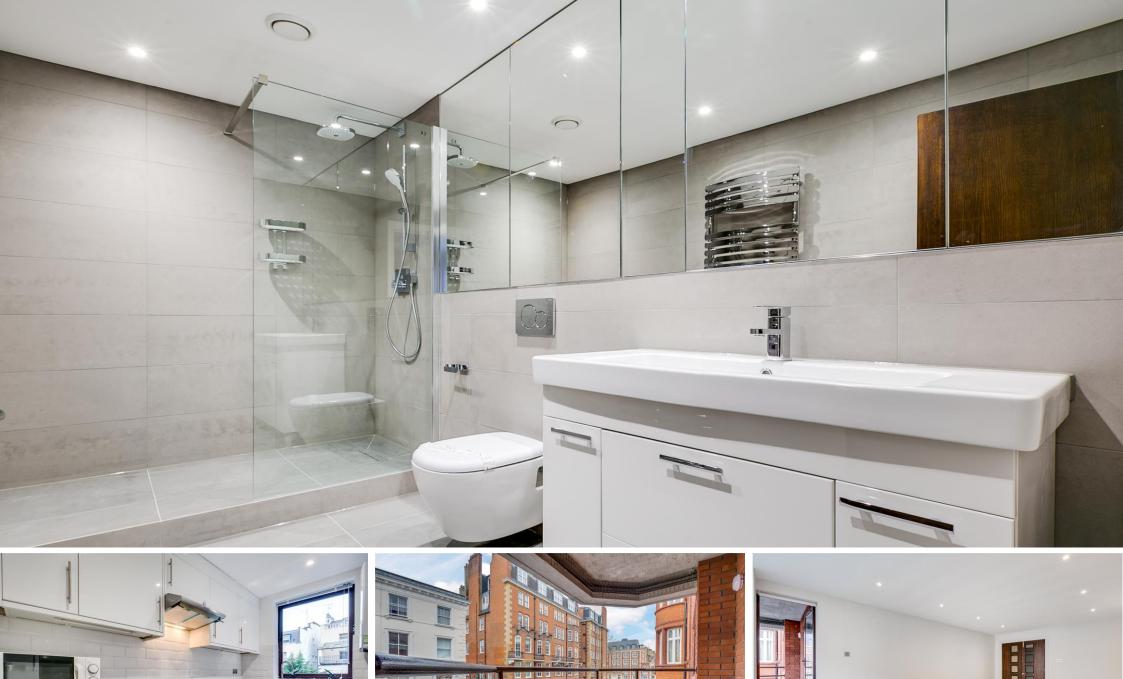

Evesham House Hereford Road, W2

CHESTERTONS

Recently refurbished three bedroom apartment, located on the second floor of this well run, portered building. Renovated to fantastic specification the apartment Comprising over 1,200 sq.ft. and benefitting from a large reception room with balcony, separate kitchen, three bedrooms and two baths.