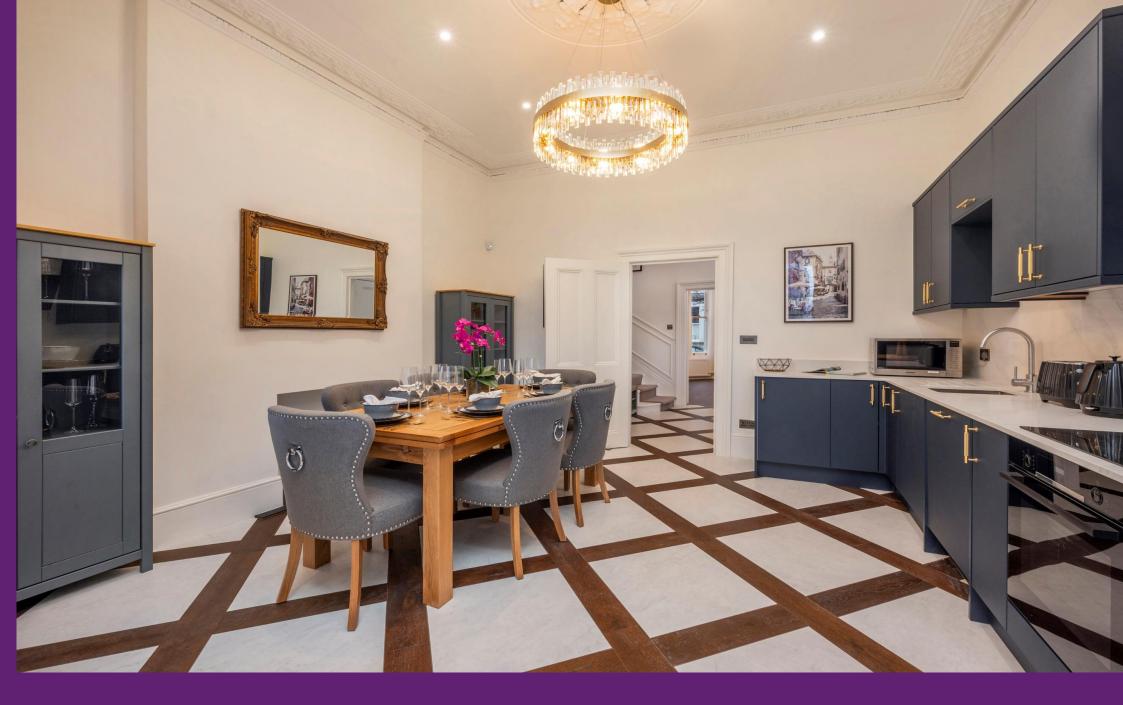

The house has been finished to an exceptional standard throughout, with an array of period features including an elegant spiral staircase that runs throughout the property; large bay windows, a fireplace and the original cornicing.

On the ground floor is the reception room and kitchen with space to dine within. On the first and second floors are four generously sized bedrooms with two bathrooms, symmetrically laid out. The house further benefits from a small patio/garden and a large roof terrace with incredible views over Notting Hill and towards the city of London.