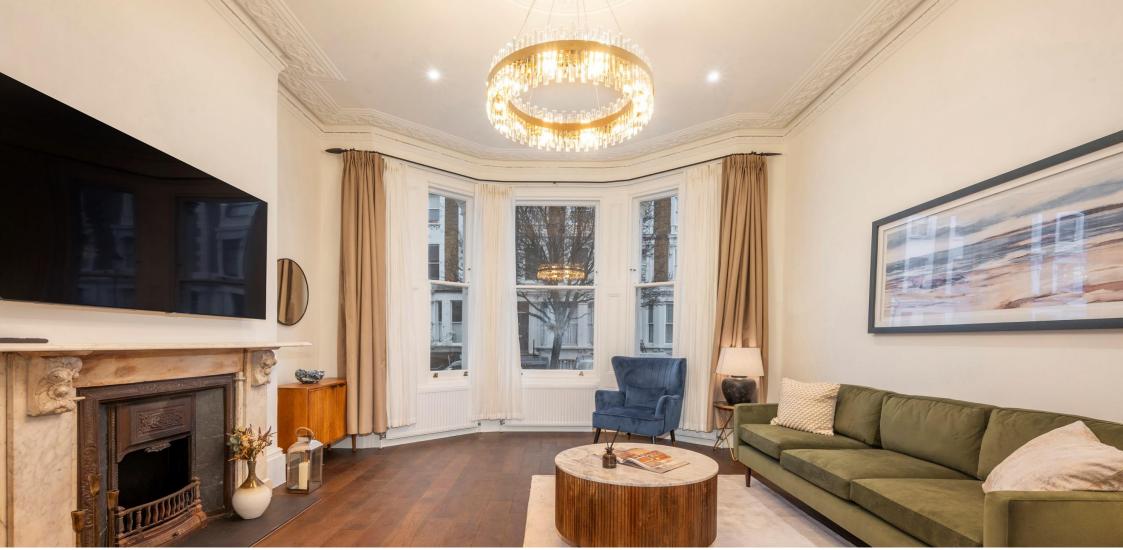

The house has been finished to an exceptional standard throughout, with an array of period features including an elegant spiral staircase that runs throughout the property; large bay windows, a fireplace and the original cornicing.

On the ground floor is the reception room and kitchen with space to dine within. On the first and second floors are four generously sized bedrooms with two bathrooms, symmetrically laid out. The house further benefits from a small patio/garden and a large roof terrace with incredible views over Notting Hill and towards the city of London.