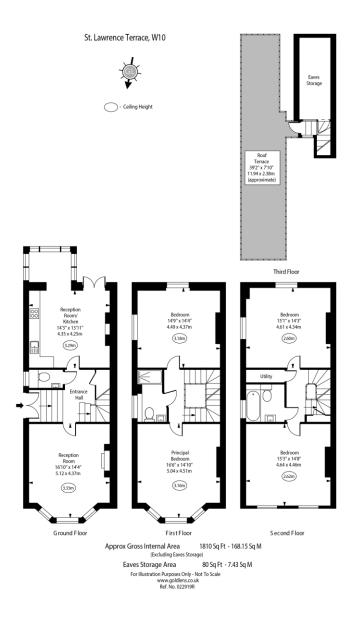

On the ground floor is the reception room and kitchen with space to dine within. On the first and second floors are four generously sized bedrooms with two bathrooms, symmetrically laid out. The house further benefits from a small patio/garden and a large roof terrace with incredible views over Notting Hill and towards the city of London.